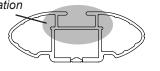

## IDENTIFICATION CHART

VA crossbar

AERO crossbar

EURO crossbar

HD crossbar

|                          |             |          |                                 | FRONT CROSSBAR                 |                                         |                                         |                                  |                                  | REAR CROSSBAR                  |                               |                                         |                                         |                                  |                                  |
|--------------------------|-------------|----------|---------------------------------|--------------------------------|-----------------------------------------|-----------------------------------------|----------------------------------|----------------------------------|--------------------------------|-------------------------------|-----------------------------------------|-----------------------------------------|----------------------------------|----------------------------------|
|                          |             |          |                                 |                                | VA                                      | AERO<br>EURO                            | HD                               |                                  |                                |                               | VA                                      | AERO<br>EURO                            | <b>II</b>                        |                                  |
| Vehicle                  | Date        | Crossbar | Front<br>Right<br>Pad/<br>Clamp | Front<br>Left<br>Pad/<br>Clamp | Measurement<br>strip length<br>per side | Measurement<br>strip length<br>per side | Measurement<br>Distance<br>( x ) | Foot plate<br>arrow<br>direction | Rear<br>Right<br>Pad/<br>Clamp | Rear<br>Left<br>Pad/<br>Clamp | Measurement<br>strip length<br>per side | Measurement<br>strip length<br>per side | Measurement<br>Distance<br>( x ) | Foot plate<br>arrow<br>direction |
| Ford Fiesta 5dr<br>Hatch | 04/04<br>on | 1180mm   | M367<br>114494<br>176mm         |                                | 121mm                                   | 920mm                                   | OUT                              | M3<br>114                        | 194                            | 171mm                         | 116mm                                   | 910mm                                   | OUT                              |                                  |
|                          |             |          | Arr<br>FORV                     |                                |                                         |                                         |                                  |                                  | Arrow<br>FORWARD               |                               |                                         |                                         |                                  |                                  |
|                          |             |          |                                 |                                |                                         |                                         |                                  |                                  |                                |                               |                                         |                                         |                                  |                                  |
|                          |             |          |                                 |                                |                                         |                                         |                                  |                                  |                                |                               |                                         |                                         |                                  |                                  |
|                          |             |          |                                 |                                |                                         |                                         |                                  |                                  |                                |                               |                                         |                                         |                                  |                                  |
|                          |             |          |                                 |                                |                                         |                                         |                                  |                                  |                                |                               |                                         |                                         |                                  |                                  |
|                          |             |          |                                 |                                |                                         |                                         |                                  |                                  |                                |                               |                                         |                                         |                                  |                                  |
|                          |             |          |                                 |                                |                                         |                                         |                                  |                                  |                                |                               |                                         |                                         |                                  |                                  |
|                          |             |          |                                 |                                |                                         |                                         |                                  |                                  |                                |                               |                                         |                                         |                                  |                                  |
|                          |             |          |                                 |                                |                                         |                                         |                                  |                                  |                                |                               |                                         |                                         |                                  |                                  |