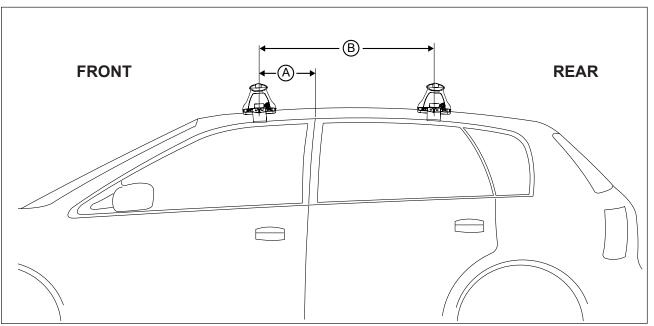

## DK034 Rhino-Rack VA, Aero, Euro & HD crossbar instruction

Measurement A: CENTRE of door jamb to CENTRE arrow of leg foot plate.

**Measurement B**: CENTRE of Front leg foot plate arrow to CENTRE of Rear leg foot plate arrow.

| VEHICLE               | Date     | Measurement A | Measurement B | Load Rating (includes racks 5kg/<br>11lbs) |  |
|-----------------------|----------|---------------|---------------|--------------------------------------------|--|
| Ford Fiesta 5dr Hatch | 04/04 on | 200mm         | 700mm         | 75kg / 165lbs                              |  |
|                       |          |               |               |                                            |  |
|                       |          |               |               |                                            |  |
|                       |          |               |               |                                            |  |
|                       |          |               |               |                                            |  |