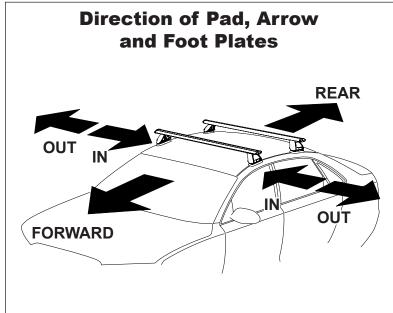

## IDENTIFICATION CHART

VA crossbar

AERO crossbar

EURO crossbar

HD crossbar

|                          |             |          |                                 | FRONT CROSSBAR                 |                                         |                                         |                                  |                                  | REAR CROSSBAR                  |                               |                                         |                                         |                                  |                                  |
|--------------------------|-------------|----------|---------------------------------|--------------------------------|-----------------------------------------|-----------------------------------------|----------------------------------|----------------------------------|--------------------------------|-------------------------------|-----------------------------------------|-----------------------------------------|----------------------------------|----------------------------------|
|                          |             |          |                                 |                                | VA                                      | AERO<br>EURO                            | HD                               |                                  |                                |                               | VA                                      | AERO<br>EURO                            | <b>II</b>                        |                                  |
| Vehicle                  | Date        | Crossbar | Front<br>Right<br>Pad/<br>Clamp | Front<br>Left<br>Pad/<br>Clamp | Measurement<br>strip length<br>per side | Measurement<br>strip length<br>per side | Measurement<br>Distance<br>( x ) | Foot plate<br>arrow<br>direction | Rear<br>Right<br>Pad/<br>Clamp | Rear<br>Left<br>Pad/<br>Clamp | Measurement<br>strip length<br>per side | Measurement<br>strip length<br>per side | Measurement<br>Distance<br>( x ) | Foot plate<br>arrow<br>direction |
| Ford Fiesta 5dr<br>Hatch | 04/04<br>on | 1180mm   | M367<br>114494<br>176mm         |                                | 121mm                                   | 920mm                                   | OUT                              | M3<br>114                        | 194                            | 171mm                         | 116mm                                   | 910mm                                   | OUT                              |                                  |
|                          |             |          | Arr<br>FORV                     |                                |                                         |                                         |                                  |                                  | Arrow<br>FORWARD               |                               |                                         |                                         |                                  |                                  |
|                          |             |          |                                 |                                |                                         |                                         |                                  |                                  |                                |                               |                                         |                                         |                                  |                                  |
|                          |             |          |                                 |                                |                                         |                                         |                                  |                                  |                                |                               |                                         |                                         |                                  |                                  |
|                          |             |          |                                 |                                |                                         |                                         |                                  |                                  |                                |                               |                                         |                                         |                                  |                                  |
|                          |             |          |                                 |                                |                                         |                                         |                                  |                                  |                                |                               |                                         |                                         |                                  |                                  |
|                          |             |          |                                 |                                |                                         |                                         |                                  |                                  |                                |                               |                                         |                                         |                                  |                                  |
|                          |             |          |                                 |                                |                                         |                                         |                                  |                                  |                                |                               |                                         |                                         |                                  |                                  |
|                          |             |          |                                 |                                |                                         |                                         |                                  |                                  |                                |                               |                                         |                                         |                                  |                                  |
|                          |             |          |                                 |                                |                                         |                                         |                                  |                                  |                                |                               |                                         |                                         |                                  |                                  |