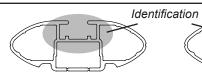

## IDENTIFICATION CHART

VA crossbar

AERO crossbar

EURO crossbar

HD crossbar

|                          |             |          |                                 | FRONT CROSSBAR                 |                                         |                                         |                                  |                                  | REAR CROSSBAR                  |                               |                                         |                                         |                                  |                                  |
|--------------------------|-------------|----------|---------------------------------|--------------------------------|-----------------------------------------|-----------------------------------------|----------------------------------|----------------------------------|--------------------------------|-------------------------------|-----------------------------------------|-----------------------------------------|----------------------------------|----------------------------------|
|                          |             |          |                                 |                                | VA                                      | AERO<br>EURO                            | HD                               |                                  |                                |                               | VA                                      | AERO<br>EURO                            | <b>II</b>                        |                                  |
| Vehicle                  | Date        | Crossbar | Front<br>Right<br>Pad/<br>Clamp | Front<br>Left<br>Pad/<br>Clamp | Measurement<br>strip length<br>per side | Measurement<br>strip length<br>per side | Measurement<br>Distance<br>( x ) | Foot plate<br>arrow<br>direction | Rear<br>Right<br>Pad/<br>Clamp | Rear<br>Left<br>Pad/<br>Clamp | Measurement<br>strip length<br>per side | Measurement<br>strip length<br>per side | Measurement<br>Distance<br>( x ) | Foot plate<br>arrow<br>direction |
| Ford Fiesta 5dr<br>Hatch | 04/04<br>on | 1180mm   | M367<br>114494<br>176mm         |                                | 121mm                                   | 920mm                                   | OUT                              | M3<br>114                        | 194                            | 171mm                         | 116mm                                   | 910mm                                   | OUT                              |                                  |
|                          |             |          | Arr<br>FORV                     |                                |                                         |                                         |                                  |                                  | Arrow<br>FORWARD               |                               |                                         |                                         |                                  |                                  |
|                          |             |          |                                 |                                |                                         |                                         |                                  |                                  |                                |                               |                                         |                                         |                                  |                                  |
|                          |             |          |                                 |                                |                                         |                                         |                                  |                                  |                                |                               |                                         |                                         |                                  |                                  |
|                          |             |          |                                 |                                |                                         |                                         |                                  |                                  |                                |                               |                                         |                                         |                                  |                                  |
|                          |             |          |                                 |                                |                                         |                                         |                                  |                                  |                                |                               |                                         |                                         |                                  |                                  |
|                          |             |          |                                 |                                |                                         |                                         |                                  |                                  |                                |                               |                                         |                                         |                                  |                                  |
|                          |             |          |                                 |                                |                                         |                                         |                                  |                                  |                                |                               |                                         |                                         |                                  |                                  |
|                          |             |          |                                 |                                |                                         |                                         |                                  |                                  |                                |                               |                                         |                                         |                                  |                                  |
|                          |             |          |                                 |                                |                                         |                                         |                                  |                                  |                                |                               |                                         |                                         |                                  |                                  |