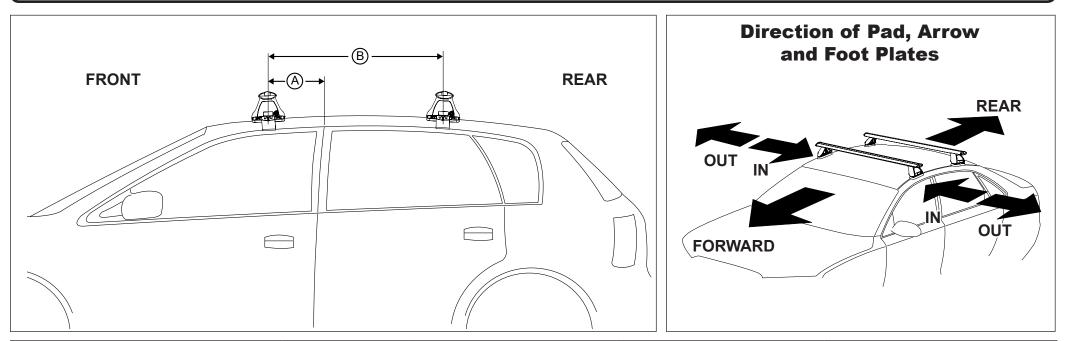

## DK032 Rhino-Rack VA, Aero, Euro & HD crossbar instruction

Measurement A: CENTRE of door jamb to CENTRE arrow of leg foot plate.

**Measurement B**: CENTRE of Front leg foot plate arrow to CENTRE of Rear leg foot plate arrow.

| VEHICLE             | Date      | Measurement A | Measurement B | Load Rating (includes racks 5kg/<br>11lbs) |  |
|---------------------|-----------|---------------|---------------|--------------------------------------------|--|
| Mercedes E240 Sedan | '95-08/02 | 300mm         | 700mm         | 75kg / 165lbs                              |  |
|                     |           |               |               |                                            |  |
|                     |           |               |               |                                            |  |
|                     |           |               |               |                                            |  |
|                     |           |               |               |                                            |  |