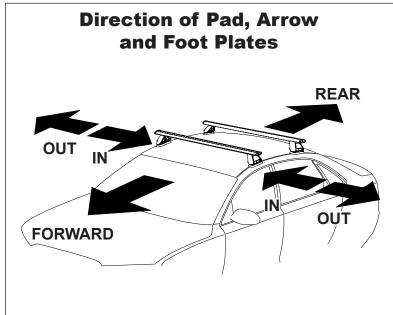

## IDENTIFICATION CHART

VA crossbar

AERO crossbar

EURO crossbar

HD crossbar

|                                                               |             |          | FRONT CROSSBAR                  |                                |                                         |                                         |                                  | REAR CROSSBAR                    |                                |                               |                                         |                                         |                                  |                                  |
|---------------------------------------------------------------|-------------|----------|---------------------------------|--------------------------------|-----------------------------------------|-----------------------------------------|----------------------------------|----------------------------------|--------------------------------|-------------------------------|-----------------------------------------|-----------------------------------------|----------------------------------|----------------------------------|
|                                                               |             |          |                                 |                                | VA                                      | AERO<br>EURO                            | HD                               |                                  |                                |                               | VA VA                                   | AERO<br>EURO                            | <u> </u>                         |                                  |
| Vehicle                                                       | Date        | Crossbar | Front<br>Right<br>Pad/<br>Clamp | Front<br>Left<br>Pad/<br>Clamp | Measurement<br>strip length<br>per side | Measurement<br>strip length<br>per side | Measurement<br>Distance<br>( x ) | Foot plate<br>arrow<br>direction | Rear<br>Right<br>Pad/<br>Clamp | Rear<br>Left<br>Pad/<br>Clamp | Measurement<br>strip length<br>per side | Measurement<br>strip length<br>per side | Measurement<br>Distance<br>( x ) | Foot plate<br>arrow<br>direction |
| Toyota Altise,<br>Ateva, Azura,<br>Camry, Spor-<br>tivo Sedan | 09/02<br>on | 1260mm   | M3<br>SUB(<br>Arm<br>OL         | 0146<br><br>ow                 | 176mm                                   | 63mm                                    | 1000mm                           | OUT                              | M3<br>SUB0<br>Arro<br>FORM     | 0146<br>ow                    | . 181mm                                 | 68mm                                    | 1010mm                           | OUT                              |
|                                                               |             |          |                                 |                                |                                         |                                         |                                  |                                  |                                |                               |                                         |                                         |                                  |                                  |
|                                                               |             |          |                                 |                                |                                         |                                         |                                  |                                  |                                |                               |                                         |                                         |                                  |                                  |
|                                                               |             |          |                                 |                                |                                         |                                         |                                  |                                  |                                |                               |                                         |                                         |                                  |                                  |
|                                                               |             |          |                                 |                                |                                         |                                         |                                  |                                  |                                |                               |                                         |                                         |                                  |                                  |