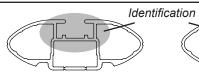

## IDENTIFICATION CHART

VA crossbar

AERO crossbar

EURO crossbar

HD crossbar

|                                                               |             |          | FRONT CROSSBAR                  |                                |                                         |                                         |                                  | REAR CROSSBAR                    |                                |                               |                                         |                                         |                                  |                                  |
|---------------------------------------------------------------|-------------|----------|---------------------------------|--------------------------------|-----------------------------------------|-----------------------------------------|----------------------------------|----------------------------------|--------------------------------|-------------------------------|-----------------------------------------|-----------------------------------------|----------------------------------|----------------------------------|
|                                                               |             |          |                                 |                                | VA                                      | AERO<br>EURO                            | HD                               |                                  |                                |                               | VA VA                                   | AERO<br>EURO                            | <u> </u>                         |                                  |
| Vehicle                                                       | Date        | Crossbar | Front<br>Right<br>Pad/<br>Clamp | Front<br>Left<br>Pad/<br>Clamp | Measurement<br>strip length<br>per side | Measurement<br>strip length<br>per side | Measurement<br>Distance<br>( x ) | Foot plate<br>arrow<br>direction | Rear<br>Right<br>Pad/<br>Clamp | Rear<br>Left<br>Pad/<br>Clamp | Measurement<br>strip length<br>per side | Measurement<br>strip length<br>per side | Measurement<br>Distance<br>( x ) | Foot plate<br>arrow<br>direction |
| Toyota Altise,<br>Ateva, Azura,<br>Camry, Spor-<br>tivo Sedan | 09/02<br>on | 1260mm   | M3<br>SUB(<br>Arm<br>OL         | 0146<br><br>ow                 | 176mm                                   | 63mm                                    | 1000mm                           | OUT                              | M3<br>SUB0<br>Arro<br>FORM     | 0146<br>ow                    | . 181mm                                 | 68mm                                    | 1010mm                           | OUT                              |
|                                                               |             |          |                                 |                                |                                         |                                         |                                  |                                  |                                |                               |                                         |                                         |                                  |                                  |
|                                                               |             |          |                                 |                                |                                         |                                         |                                  |                                  |                                |                               |                                         |                                         |                                  |                                  |
|                                                               |             |          |                                 |                                |                                         |                                         |                                  |                                  |                                |                               |                                         |                                         |                                  |                                  |
|                                                               |             |          |                                 |                                |                                         |                                         |                                  |                                  |                                |                               |                                         |                                         |                                  |                                  |