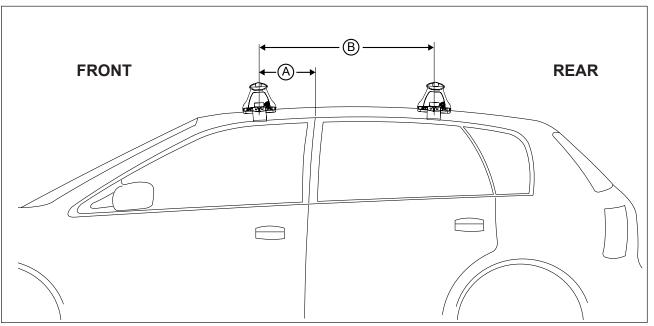

## DK028 Rhino-Rack VA, Aero, Euro & HD crossbar instruction

Measurement A: CENTRE of door jamb to CENTRE arrow of leg foot plate.

**Measurement B**: CENTRE of Front leg foot plate arrow to CENTRE of Rear leg foot plate arrow.

| VEHICLE                                            | Date Measurement A |       | Measurement B | Load Rating (includes racks 5kg/<br>11lbs) |  |  |
|----------------------------------------------------|--------------------|-------|---------------|--------------------------------------------|--|--|
| Toyota Altise, Ateva, Azura, Camry, Sportivo Sedan | 09/02 on           | 250mm | 650mm         | 75kg / 165lbs                              |  |  |
|                                                    |                    |       |               |                                            |  |  |
|                                                    |                    |       |               |                                            |  |  |
|                                                    |                    |       |               |                                            |  |  |
|                                                    |                    |       |               |                                            |  |  |