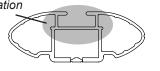

## IDENTIFICATION CHART

VA crossbar

AERO crossbar

EURO crossbar

HD crossbar

|                                                               |             |          | FRONT CROSSBAR                  |                                |                                         |                                         |                                  | REAR CROSSBAR                    |                                |                               |                                         |                                         |                                  |                                  |
|---------------------------------------------------------------|-------------|----------|---------------------------------|--------------------------------|-----------------------------------------|-----------------------------------------|----------------------------------|----------------------------------|--------------------------------|-------------------------------|-----------------------------------------|-----------------------------------------|----------------------------------|----------------------------------|
|                                                               |             |          |                                 |                                | VA                                      | AERO<br>EURO                            | HD                               |                                  |                                |                               | VA VA                                   | AERO<br>EURO                            | <u> </u>                         |                                  |
| Vehicle                                                       | Date        | Crossbar | Front<br>Right<br>Pad/<br>Clamp | Front<br>Left<br>Pad/<br>Clamp | Measurement<br>strip length<br>per side | Measurement<br>strip length<br>per side | Measurement<br>Distance<br>( x ) | Foot plate<br>arrow<br>direction | Rear<br>Right<br>Pad/<br>Clamp | Rear<br>Left<br>Pad/<br>Clamp | Measurement<br>strip length<br>per side | Measurement<br>strip length<br>per side | Measurement<br>Distance<br>( x ) | Foot plate<br>arrow<br>direction |
| Toyota Altise,<br>Ateva, Azura,<br>Camry, Spor-<br>tivo Sedan | 09/02<br>on | 1260mm   | M3<br>SUB(<br>Arm<br>OL         | 0146<br><br>ow                 | 176mm                                   | 63mm                                    | 1000mm                           | OUT                              | M3<br>SUB0<br>Arro<br>FORM     | 0146<br>ow                    | . 181mm                                 | 68mm                                    | 1010mm                           | OUT                              |
|                                                               |             |          |                                 |                                |                                         |                                         |                                  |                                  |                                |                               |                                         |                                         |                                  |                                  |
|                                                               |             |          |                                 |                                |                                         |                                         |                                  |                                  |                                |                               |                                         |                                         |                                  |                                  |
|                                                               |             |          |                                 |                                |                                         |                                         |                                  |                                  |                                |                               |                                         |                                         |                                  |                                  |
|                                                               |             |          |                                 |                                |                                         |                                         |                                  |                                  |                                |                               |                                         |                                         |                                  |                                  |