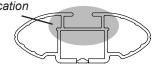

## **IDENTIFICATION CHART**

VA crossbar

AERO crossbar

EURO crossbar

HD crossbar

|                             |       |          | FRONT CROSSBAR                  |                                |                                         |                                         |                                  |                                  | REAR CROSSBAR                  |                               |                                         |                                         |                                  |                                  |
|-----------------------------|-------|----------|---------------------------------|--------------------------------|-----------------------------------------|-----------------------------------------|----------------------------------|----------------------------------|--------------------------------|-------------------------------|-----------------------------------------|-----------------------------------------|----------------------------------|----------------------------------|
|                             |       |          |                                 |                                | VA                                      | AERO<br>EURO                            | HD                               |                                  |                                |                               | VA                                      | AERO<br>EURO                            | <b>I</b> D                       |                                  |
| Vehicle                     | Date  | Crossbar | Front<br>Right<br>Pad/<br>Clamp | Front<br>Left<br>Pad/<br>Clamp | Measurement<br>strip length<br>per side | Measurement<br>strip length<br>per side | Measurement<br>Distance<br>( x ) | Foot plate<br>arrow<br>direction | Rear<br>Right<br>Pad/<br>Clamp | Rear<br>Left<br>Pad/<br>Clamp | Measurement<br>strip length<br>per side | Measurement<br>strip length<br>per side | Measurement<br>Distance<br>( x ) | Foot plate<br>arrow<br>direction |
| Toyota Corolla<br>4dr Wagon | 01-06 | 1180mm   | M368<br>114494                  |                                | 182mm                                   | 127mm                                   | 932mm /<br>36,11/16"             | OUT                              | M3                             | 494<br>181mm                  |                                         | 126mm                                   | 930mm /<br>36,39/64"             | OUT                              |
|                             |       |          | Arro<br>OL                      |                                |                                         |                                         |                                  |                                  | Arrow<br>OUT                   |                               |                                         |                                         |                                  |                                  |
|                             |       |          |                                 |                                |                                         |                                         |                                  |                                  |                                |                               |                                         |                                         |                                  |                                  |
|                             |       |          |                                 |                                |                                         |                                         |                                  |                                  |                                |                               |                                         |                                         |                                  |                                  |
|                             |       |          |                                 |                                |                                         |                                         |                                  |                                  |                                |                               |                                         |                                         |                                  |                                  |
|                             |       |          |                                 |                                |                                         |                                         |                                  |                                  |                                |                               |                                         |                                         |                                  |                                  |
|                             |       |          |                                 |                                |                                         |                                         |                                  |                                  |                                |                               |                                         |                                         |                                  |                                  |
|                             |       |          |                                 |                                |                                         |                                         |                                  |                                  |                                |                               |                                         |                                         |                                  |                                  |
|                             |       |          |                                 |                                |                                         |                                         |                                  |                                  |                                |                               |                                         |                                         |                                  |                                  |
|                             |       |          |                                 |                                |                                         |                                         |                                  |                                  |                                |                               |                                         |                                         |                                  |                                  |

## DK023 Rhino-Rack VA, Aero, Euro & HD crossbar instruction

Measurement A: CENTRE of door jamb to CENTRE arrow of leg foot plate.

**Measurement B**: CENTRE of Front leg foot plate arrow to CENTRE of Rear leg foot plate arrow.