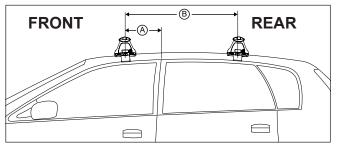

## DK023 Rhino-Rack VA, Aero, Euro & HD crossbar instruction

Measurement A: CENTRE of door jamb to CENTRE arrow of leg foot plate.

**Measurement B**: CENTRE of Front leg foot plate arrow to CENTRE of Rear leg foot plate arrow.