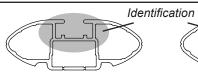

## **IDENTIFICATION CHART**

VA crossbar

AERO crossbar

EURO crossbar

HD crossbar

|                             |       |          | FRONT CROSSBAR                  |                                |                                         |                                         |                                  |                                  | REAR CROSSBAR                  |                               |                                         |                                         |                                  |                                  |
|-----------------------------|-------|----------|---------------------------------|--------------------------------|-----------------------------------------|-----------------------------------------|----------------------------------|----------------------------------|--------------------------------|-------------------------------|-----------------------------------------|-----------------------------------------|----------------------------------|----------------------------------|
|                             |       |          |                                 |                                | VA                                      | AERO<br>EURO                            | HD                               |                                  |                                |                               | VA                                      | AERO<br>EURO                            | <b>I</b> D                       |                                  |
| Vehicle                     | Date  | Crossbar | Front<br>Right<br>Pad/<br>Clamp | Front<br>Left<br>Pad/<br>Clamp | Measurement<br>strip length<br>per side | Measurement<br>strip length<br>per side | Measurement<br>Distance<br>( x ) | Foot plate<br>arrow<br>direction | Rear<br>Right<br>Pad/<br>Clamp | Rear<br>Left<br>Pad/<br>Clamp | Measurement<br>strip length<br>per side | Measurement<br>strip length<br>per side | Measurement<br>Distance<br>( x ) | Foot plate<br>arrow<br>direction |
| Toyota Corolla<br>4dr Wagon | 01-06 | 1180mm   | M368<br>114494                  |                                | 182mm                                   | 127mm                                   | 932mm /<br>36,11/16"             | OUT                              | M3                             | 494<br>181mm                  |                                         | 126mm                                   | 930mm /<br>36,39/64"             | OUT                              |
|                             |       |          | Arro<br>OL                      |                                |                                         |                                         |                                  |                                  | Arrow<br>OUT                   |                               |                                         |                                         |                                  |                                  |
|                             |       |          |                                 |                                |                                         |                                         |                                  |                                  |                                |                               |                                         |                                         |                                  |                                  |
|                             |       |          |                                 |                                |                                         |                                         |                                  |                                  |                                |                               |                                         |                                         |                                  |                                  |
|                             |       |          |                                 |                                |                                         |                                         |                                  |                                  |                                |                               |                                         |                                         |                                  |                                  |
|                             |       |          |                                 |                                |                                         |                                         |                                  |                                  |                                |                               |                                         |                                         |                                  |                                  |
|                             |       |          |                                 |                                |                                         |                                         |                                  |                                  |                                |                               |                                         |                                         |                                  |                                  |
|                             |       |          |                                 |                                |                                         |                                         |                                  |                                  |                                |                               |                                         |                                         |                                  |                                  |
|                             |       |          |                                 |                                |                                         |                                         |                                  |                                  |                                |                               |                                         |                                         |                                  |                                  |
|                             |       |          |                                 |                                |                                         |                                         |                                  |                                  |                                |                               |                                         |                                         |                                  |                                  |

## DK023 Rhino-Rack VA, Aero, Euro & HD crossbar instruction

Measurement A: CENTRE of door jamb to CENTRE arrow of leg foot plate.

**Measurement B**: CENTRE of Front leg foot plate arrow to CENTRE of Rear leg foot plate arrow.