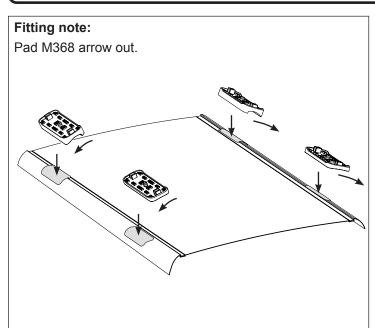

## **IDENTIFICATION CHART**

VA crossbar

AERO crossbar

EURO crossbar

HD crossbar

|                             |       |          | FRONT CROSSBAR                  |                                |                                         |                                         |                                  |                                  | REAR CROSSBAR                  |                               |                                         |                                         |                                  |                                  |
|-----------------------------|-------|----------|---------------------------------|--------------------------------|-----------------------------------------|-----------------------------------------|----------------------------------|----------------------------------|--------------------------------|-------------------------------|-----------------------------------------|-----------------------------------------|----------------------------------|----------------------------------|
|                             |       |          |                                 |                                | VA                                      | AERO<br>EURO                            | HD                               |                                  |                                |                               | VA                                      | AERO<br>EURO                            | <b>I</b> D                       |                                  |
| Vehicle                     | Date  | Crossbar | Front<br>Right<br>Pad/<br>Clamp | Front<br>Left<br>Pad/<br>Clamp | Measurement<br>strip length<br>per side | Measurement<br>strip length<br>per side | Measurement<br>Distance<br>( x ) | Foot plate<br>arrow<br>direction | Rear<br>Right<br>Pad/<br>Clamp | Rear<br>Left<br>Pad/<br>Clamp | Measurement<br>strip length<br>per side | Measurement<br>strip length<br>per side | Measurement<br>Distance<br>( x ) | Foot plate<br>arrow<br>direction |
| Toyota Corolla<br>4dr Wagon | 01-06 | 1180mm   | M368<br>114494                  |                                | 182mm                                   | 127mm                                   | 932mm /<br>36,11/16"             | OUT                              | M3                             | 494<br>181mm                  |                                         | 126mm                                   | 930mm /<br>36,39/64"             | OUT                              |
|                             |       |          | Arro<br>OL                      |                                |                                         |                                         |                                  |                                  | Arrow<br>OUT                   |                               |                                         |                                         |                                  |                                  |
|                             |       |          |                                 |                                |                                         |                                         |                                  |                                  |                                |                               |                                         |                                         |                                  |                                  |
|                             |       |          |                                 |                                |                                         |                                         |                                  |                                  |                                |                               |                                         |                                         |                                  |                                  |
|                             |       |          |                                 |                                |                                         |                                         |                                  |                                  |                                |                               |                                         |                                         |                                  |                                  |
|                             |       |          |                                 |                                |                                         |                                         |                                  |                                  |                                |                               |                                         |                                         |                                  |                                  |
|                             |       |          |                                 |                                |                                         |                                         |                                  |                                  |                                |                               |                                         |                                         |                                  |                                  |
|                             |       |          |                                 |                                |                                         |                                         |                                  |                                  |                                |                               |                                         |                                         |                                  |                                  |
|                             |       |          |                                 |                                |                                         |                                         |                                  |                                  |                                |                               |                                         |                                         |                                  |                                  |
|                             |       |          |                                 |                                |                                         |                                         |                                  |                                  |                                |                               |                                         |                                         |                                  |                                  |