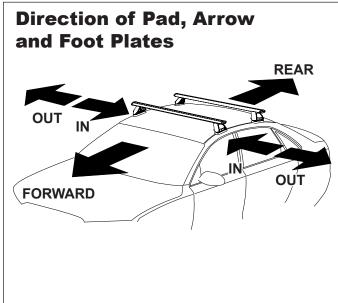

## **IDENTIFICATION CHART**

VA crossbar

AERO crossbar

EURO crossbar

HD crossbar

|                             |       |          | FRONT CROSSBAR                  |                                |                                         |                                         |                                  |                                  | REAR CROSSBAR                  |                               |                                         |                                         |                                  |                                  |
|-----------------------------|-------|----------|---------------------------------|--------------------------------|-----------------------------------------|-----------------------------------------|----------------------------------|----------------------------------|--------------------------------|-------------------------------|-----------------------------------------|-----------------------------------------|----------------------------------|----------------------------------|
|                             |       |          |                                 |                                | VA                                      | AERO<br>EURO                            | HD                               |                                  |                                |                               | VA                                      | AERO<br>EURO                            | <b>I</b> D                       |                                  |
| Vehicle                     | Date  | Crossbar | Front<br>Right<br>Pad/<br>Clamp | Front<br>Left<br>Pad/<br>Clamp | Measurement<br>strip length<br>per side | Measurement<br>strip length<br>per side | Measurement<br>Distance<br>( x ) | Foot plate<br>arrow<br>direction | Rear<br>Right<br>Pad/<br>Clamp | Rear<br>Left<br>Pad/<br>Clamp | Measurement<br>strip length<br>per side | Measurement<br>strip length<br>per side | Measurement<br>Distance<br>( x ) | Foot plate<br>arrow<br>direction |
| Toyota Corolla<br>4dr Wagon | 01-06 | 1180mm   | M368<br>114494                  |                                | 182mm                                   | 127mm                                   | 932mm /<br>36,11/16"             | OUT                              | M3                             | 494<br>181mm                  |                                         | 126mm                                   | 930mm /<br>36,39/64"             | OUT                              |
|                             |       |          | Arro<br>OL                      |                                |                                         |                                         |                                  |                                  | Arrow<br>OUT                   |                               |                                         |                                         |                                  |                                  |
|                             |       |          |                                 |                                |                                         |                                         |                                  |                                  |                                |                               |                                         |                                         |                                  |                                  |
|                             |       |          |                                 |                                |                                         |                                         |                                  |                                  |                                |                               |                                         |                                         |                                  |                                  |
|                             |       |          |                                 |                                |                                         |                                         |                                  |                                  |                                |                               |                                         |                                         |                                  |                                  |
|                             |       |          |                                 |                                |                                         |                                         |                                  |                                  |                                |                               |                                         |                                         |                                  |                                  |
|                             |       |          |                                 |                                |                                         |                                         |                                  |                                  |                                |                               |                                         |                                         |                                  |                                  |
|                             |       |          |                                 |                                |                                         |                                         |                                  |                                  |                                |                               |                                         |                                         |                                  |                                  |
|                             |       |          |                                 |                                |                                         |                                         |                                  |                                  |                                |                               |                                         |                                         |                                  |                                  |
|                             |       |          |                                 |                                |                                         |                                         |                                  |                                  |                                |                               |                                         |                                         |                                  |                                  |