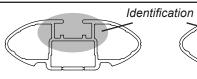

## **IDENTIFICATION CHART**

VA crossbar

AERO crossbar

EURO crossbar

HD crossbar

|                             |                 |          | FRONT CROSSBAR                  |                                |                                         |                                         |                                  |                                  | REAR CROSSBAR                  |                               |                                         |                                         |                                  |                                  |
|-----------------------------|-----------------|----------|---------------------------------|--------------------------------|-----------------------------------------|-----------------------------------------|----------------------------------|----------------------------------|--------------------------------|-------------------------------|-----------------------------------------|-----------------------------------------|----------------------------------|----------------------------------|
|                             |                 |          |                                 |                                | VA                                      | AERO<br>EURO                            | HD                               |                                  |                                |                               | VA                                      | AERO<br>EURO                            | <b>HD</b>                        |                                  |
| Vehicle                     | Date            | Crossbar | Front<br>Right<br>Pad/<br>Clamp | Front<br>Left<br>Pad/<br>Clamp | Measurement<br>strip length<br>per side | Measurement<br>strip length<br>per side | Measurement<br>Distance<br>( x ) | Foot plate<br>arrow<br>direction | Rear<br>Right<br>Pad/<br>Clamp | Rear<br>Left<br>Pad/<br>Clamp | Measurement<br>strip length<br>per side | Measurement<br>strip length<br>per side | Measurement<br>Distance<br>( x ) | Foot plate<br>arrow<br>direction |
| Toyota Corolla<br>4dr wagon | 01/06-<br>04/07 | 1180mm   | M3<br>1144<br>Pad A             | 490                            | 183mm                                   | 128mm                                   | 934mm /<br>36,49/64"             | OUT                              | M368<br>114494<br>Pad Arrow    | 494                           | - 183mm 128mm                           | 934mm /<br>36,49/64"                    | OUT                              |                                  |
|                             |                 |          | OL                              |                                |                                         |                                         |                                  |                                  | OUT                            |                               |                                         |                                         |                                  |                                  |
|                             |                 |          |                                 |                                |                                         |                                         |                                  |                                  |                                |                               |                                         |                                         |                                  |                                  |
|                             |                 |          |                                 |                                |                                         |                                         |                                  |                                  |                                |                               |                                         |                                         |                                  |                                  |
|                             |                 |          |                                 |                                |                                         |                                         |                                  |                                  |                                |                               |                                         |                                         |                                  |                                  |
|                             |                 |          |                                 |                                |                                         |                                         |                                  |                                  |                                |                               |                                         |                                         |                                  |                                  |
|                             |                 |          |                                 |                                |                                         |                                         |                                  |                                  |                                |                               |                                         |                                         |                                  |                                  |
|                             |                 |          |                                 |                                |                                         |                                         |                                  |                                  |                                |                               |                                         |                                         |                                  |                                  |
|                             |                 |          |                                 |                                |                                         |                                         |                                  |                                  |                                |                               |                                         |                                         |                                  |                                  |
|                             |                 |          |                                 |                                |                                         |                                         |                                  |                                  |                                |                               |                                         |                                         |                                  |                                  |