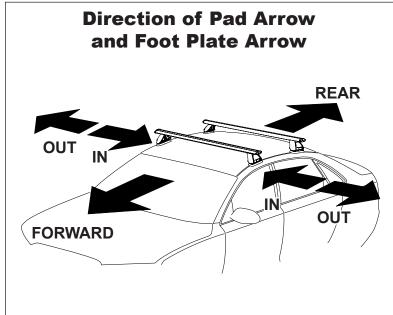

## **IDENTIFICATION CHART**

VA crossbar

AERO crossbar

EURO crossbar

HD crossbar

|                             |                 |          | FRONT CROSSBAR                  |                                |                                         |                                         |                                  |                                  | REAR CROSSBAR                  |                               |                                         |                                         |                                  |                                  |
|-----------------------------|-----------------|----------|---------------------------------|--------------------------------|-----------------------------------------|-----------------------------------------|----------------------------------|----------------------------------|--------------------------------|-------------------------------|-----------------------------------------|-----------------------------------------|----------------------------------|----------------------------------|
|                             |                 |          |                                 |                                | VA                                      | AERO<br>EURO                            | HD                               |                                  |                                |                               | VA                                      | AERO<br>EURO                            | <b>HD</b>                        |                                  |
| Vehicle                     | Date            | Crossbar | Front<br>Right<br>Pad/<br>Clamp | Front<br>Left<br>Pad/<br>Clamp | Measurement<br>strip length<br>per side | Measurement<br>strip length<br>per side | Measurement<br>Distance<br>( x ) | Foot plate<br>arrow<br>direction | Rear<br>Right<br>Pad/<br>Clamp | Rear<br>Left<br>Pad/<br>Clamp | Measurement<br>strip length<br>per side | Measurement<br>strip length<br>per side | Measurement<br>Distance<br>( x ) | Foot plate<br>arrow<br>direction |
| Toyota Corolla<br>4dr wagon | 01/06-<br>04/07 | 1180mm   | M3<br>1144<br>Pad A             | 490                            | 183mm                                   | 128mm                                   | 934mm /<br>36,49/64"             | OUT                              | M368<br>114494<br>Pad Arrow    | 494                           | - 183mm 128mm                           | 934mm /<br>36,49/64"                    | OUT                              |                                  |
|                             |                 |          | OL                              |                                |                                         |                                         |                                  |                                  | OUT                            |                               |                                         |                                         |                                  |                                  |
|                             |                 |          |                                 |                                |                                         |                                         |                                  |                                  |                                |                               |                                         |                                         |                                  |                                  |
|                             |                 |          |                                 |                                |                                         |                                         |                                  |                                  |                                |                               |                                         |                                         |                                  |                                  |
|                             |                 |          |                                 |                                |                                         |                                         |                                  |                                  |                                |                               |                                         |                                         |                                  |                                  |
|                             |                 |          |                                 |                                |                                         |                                         |                                  |                                  |                                |                               |                                         |                                         |                                  |                                  |
|                             |                 |          |                                 |                                |                                         |                                         |                                  |                                  |                                |                               |                                         |                                         |                                  |                                  |
|                             |                 |          |                                 |                                |                                         |                                         |                                  |                                  |                                |                               |                                         |                                         |                                  |                                  |
|                             |                 |          |                                 |                                |                                         |                                         |                                  |                                  |                                |                               |                                         |                                         |                                  |                                  |
|                             |                 |          |                                 |                                |                                         |                                         |                                  |                                  |                                |                               |                                         |                                         |                                  |                                  |