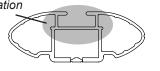

## **IDENTIFICATION CHART**

VA crossbar

AERO crossbar

EURO crossbar

HD crossbar

|                             |                 |          | FRONT CROSSBAR                  |                                |                                         |                                         |                                  |                                  | REAR CROSSBAR                  |                               |                                         |                                         |                                  |                                  |
|-----------------------------|-----------------|----------|---------------------------------|--------------------------------|-----------------------------------------|-----------------------------------------|----------------------------------|----------------------------------|--------------------------------|-------------------------------|-----------------------------------------|-----------------------------------------|----------------------------------|----------------------------------|
|                             |                 |          |                                 |                                | VA                                      | AERO<br>EURO                            | HD                               |                                  |                                |                               | VA                                      | AERO<br>EURO                            | <b>HD</b>                        |                                  |
| Vehicle                     | Date            | Crossbar | Front<br>Right<br>Pad/<br>Clamp | Front<br>Left<br>Pad/<br>Clamp | Measurement<br>strip length<br>per side | Measurement<br>strip length<br>per side | Measurement<br>Distance<br>( x ) | Foot plate<br>arrow<br>direction | Rear<br>Right<br>Pad/<br>Clamp | Rear<br>Left<br>Pad/<br>Clamp | Measurement<br>strip length<br>per side | Measurement<br>strip length<br>per side | Measurement<br>Distance<br>( x ) | Foot plate<br>arrow<br>direction |
| Toyota Corolla<br>4dr wagon | 01/06-<br>04/07 | 1180mm   | M3<br>1144<br>Pad A             | 490                            | 183mm                                   | 128mm                                   | 934mm /<br>36,49/64"             | OUT                              | M368<br>114494<br>Pad Arrow    | 494                           | - 183mm 128mm                           | 934mm /<br>36,49/64"                    | OUT                              |                                  |
|                             |                 |          | OL                              |                                |                                         |                                         |                                  |                                  | OUT                            |                               |                                         |                                         |                                  |                                  |
|                             |                 |          |                                 |                                |                                         |                                         |                                  |                                  |                                |                               |                                         |                                         |                                  |                                  |
|                             |                 |          |                                 |                                |                                         |                                         |                                  |                                  |                                |                               |                                         |                                         |                                  |                                  |
|                             |                 |          |                                 |                                |                                         |                                         |                                  |                                  |                                |                               |                                         |                                         |                                  |                                  |
|                             |                 |          |                                 |                                |                                         |                                         |                                  |                                  |                                |                               |                                         |                                         |                                  |                                  |
|                             |                 |          |                                 |                                |                                         |                                         |                                  |                                  |                                |                               |                                         |                                         |                                  |                                  |
|                             |                 |          |                                 |                                |                                         |                                         |                                  |                                  |                                |                               |                                         |                                         |                                  |                                  |
|                             |                 |          |                                 |                                |                                         |                                         |                                  |                                  |                                |                               |                                         |                                         |                                  |                                  |
|                             |                 |          |                                 |                                |                                         |                                         |                                  |                                  |                                |                               |                                         |                                         |                                  |                                  |