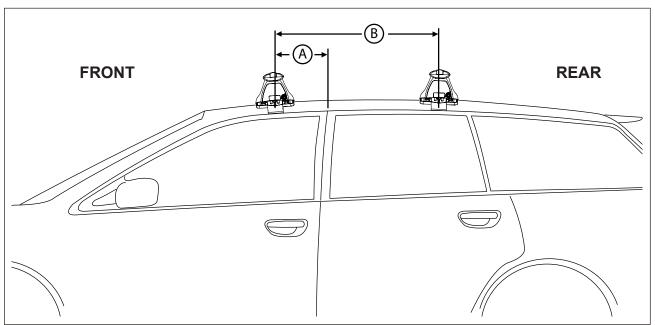

## DK022 Rhino-Rack VA, Aero, Euro & HD crossbar instruction

Measurement A: CENTRE of door jamb to CENTRE arrow of leg foot plate.

**Measurement B**: CENTRE of Front leg foot plate arrow to CENTRE of Rear leg foot plate arrow.

| VEHICLE                  | Date          | Measurement A    | Measurement B   | Load Rating (includes racks 5kg/<br>11lbs) |
|--------------------------|---------------|------------------|-----------------|--------------------------------------------|
| Toyota Corolla 4dr wagon | 01/06 - 04/07 | 250mm / 9,27/32" | 720mm / 28,3/8" | 75kg / 165lbs                              |
|                          |               |                  |                 |                                            |
|                          |               |                  |                 |                                            |
|                          |               |                  |                 |                                            |
|                          |               |                  |                 |                                            |