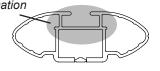

## IDENTIFICATION CHART

VA crossbar

AERO crossbar

EURO crossbar

HD crossbar

|                         |               |          |                                 |                                |                                         |                                         |                                  |                                  |                                | -                             |                                         | 0.00.                                   | 112 01000                        |                                  |
|-------------------------|---------------|----------|---------------------------------|--------------------------------|-----------------------------------------|-----------------------------------------|----------------------------------|----------------------------------|--------------------------------|-------------------------------|-----------------------------------------|-----------------------------------------|----------------------------------|----------------------------------|
|                         |               |          | FRONT CROSSBAR                  |                                |                                         |                                         |                                  |                                  | REAR CROSSBAR                  |                               |                                         |                                         |                                  |                                  |
|                         |               |          |                                 |                                | CID<br>VA                               | AERO<br>EURO                            | HD                               |                                  |                                |                               | VA                                      | AERO<br>EURO                            | HD                               |                                  |
| Vehicle                 | Date          | Crossbar | Front<br>Right<br>Pad/<br>Clamp | Front<br>Left<br>Pad/<br>Clamp | Measurement<br>strip length<br>per side | Measurement<br>strip length<br>per side | Measurement<br>Distance<br>( x ) | Foot plate<br>arrow<br>direction | Rear<br>Right<br>Pad/<br>Clamp | Rear<br>Left<br>Pad/<br>Clamp | Measurement<br>strip length<br>per side | Measurement<br>strip length<br>per side | Measurement<br>Distance<br>( x ) | Foot plate<br>arrow<br>direction |
| Citroën C3 5dr<br>Hatch | 2002-<br>2008 | 1180mm   | M366<br>114411                  | M366<br>114412                 |                                         | 116mm                                   | 910mm /<br>35,53/64"             | OUT                              | M366<br>114412                 | M366<br>114411                | - 163mm                                 | 108mm                                   | 894mm /<br>35,13/64"             | OUT                              |
|                         |               |          | Arr<br>FORV                     |                                |                                         |                                         |                                  |                                  | Arro<br>FORV                   |                               |                                         |                                         |                                  |                                  |
|                         |               |          |                                 |                                |                                         |                                         |                                  |                                  |                                |                               |                                         |                                         |                                  |                                  |
|                         |               |          | _                               |                                |                                         |                                         |                                  |                                  |                                |                               |                                         |                                         |                                  |                                  |
|                         |               |          |                                 |                                |                                         |                                         |                                  |                                  |                                |                               |                                         |                                         |                                  |                                  |
|                         |               |          |                                 |                                |                                         |                                         |                                  |                                  |                                |                               |                                         |                                         |                                  |                                  |
|                         |               |          |                                 |                                |                                         |                                         |                                  |                                  |                                |                               |                                         |                                         |                                  |                                  |
|                         |               |          |                                 |                                |                                         |                                         |                                  |                                  |                                |                               |                                         |                                         |                                  |                                  |
|                         |               |          |                                 |                                |                                         |                                         |                                  |                                  |                                |                               |                                         |                                         |                                  |                                  |
|                         |               |          |                                 |                                |                                         |                                         |                                  |                                  |                                |                               |                                         |                                         |                                  |                                  |