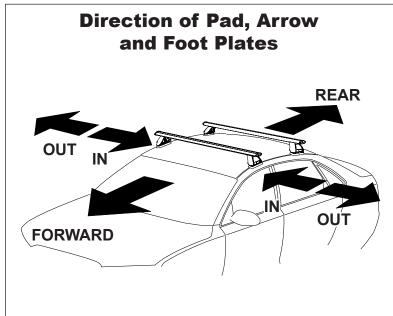

## IDENTIFICATION CHART

VA crossbar

AERO crossbar

EURO crossbar

HD crossbar

|                         |               |          |                                 |                                |                                         |                                         |                                  |                                  |                                | -                             |                                         | 0.00.                                   | 112 01000                        |                                  |
|-------------------------|---------------|----------|---------------------------------|--------------------------------|-----------------------------------------|-----------------------------------------|----------------------------------|----------------------------------|--------------------------------|-------------------------------|-----------------------------------------|-----------------------------------------|----------------------------------|----------------------------------|
|                         |               |          | FRONT CROSSBAR                  |                                |                                         |                                         |                                  |                                  | REAR CROSSBAR                  |                               |                                         |                                         |                                  |                                  |
|                         |               |          |                                 |                                | CID<br>VA                               | AERO<br>EURO                            | HD                               |                                  |                                |                               | VA                                      | AERO<br>EURO                            | HD                               |                                  |
| Vehicle                 | Date          | Crossbar | Front<br>Right<br>Pad/<br>Clamp | Front<br>Left<br>Pad/<br>Clamp | Measurement<br>strip length<br>per side | Measurement<br>strip length<br>per side | Measurement<br>Distance<br>( x ) | Foot plate<br>arrow<br>direction | Rear<br>Right<br>Pad/<br>Clamp | Rear<br>Left<br>Pad/<br>Clamp | Measurement<br>strip length<br>per side | Measurement<br>strip length<br>per side | Measurement<br>Distance<br>( x ) | Foot plate<br>arrow<br>direction |
| Citroën C3 5dr<br>Hatch | 2002-<br>2008 | 1180mm   | M366<br>114411                  | M366<br>114412                 |                                         | 116mm                                   | 910mm /<br>35,53/64"             | OUT                              | M366<br>114412                 | M366<br>114411                | - 163mm                                 | 108mm                                   | 894mm /<br>35,13/64"             | OUT                              |
|                         |               |          | Arr<br>FORV                     |                                |                                         |                                         |                                  |                                  | Arro<br>FORV                   |                               |                                         |                                         |                                  |                                  |
|                         |               |          |                                 |                                |                                         |                                         |                                  |                                  |                                |                               |                                         |                                         |                                  |                                  |
|                         |               |          | _                               |                                |                                         |                                         |                                  |                                  |                                |                               |                                         |                                         |                                  |                                  |
|                         |               |          |                                 |                                |                                         |                                         |                                  |                                  |                                |                               |                                         |                                         |                                  |                                  |
|                         |               |          |                                 |                                |                                         |                                         |                                  |                                  |                                |                               |                                         |                                         |                                  |                                  |
|                         |               |          |                                 |                                |                                         |                                         |                                  |                                  |                                |                               |                                         |                                         |                                  |                                  |
|                         |               |          |                                 |                                |                                         |                                         |                                  |                                  |                                |                               |                                         |                                         |                                  |                                  |
|                         |               |          |                                 |                                |                                         |                                         |                                  |                                  |                                |                               |                                         |                                         |                                  |                                  |
|                         |               |          |                                 |                                |                                         |                                         |                                  |                                  |                                |                               |                                         |                                         |                                  |                                  |