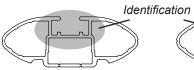

## IDENTIFICATION CHART

VA crossbar

AERO crossbar

EURO crossbar

HD crossbar

|                         |               |          |                                 |                                |                                         |                                         |                                  |                                  |                                | -                             |                                         | 0.00.                                   | 112 01000                        |                                  |
|-------------------------|---------------|----------|---------------------------------|--------------------------------|-----------------------------------------|-----------------------------------------|----------------------------------|----------------------------------|--------------------------------|-------------------------------|-----------------------------------------|-----------------------------------------|----------------------------------|----------------------------------|
|                         |               |          | FRONT CROSSBAR                  |                                |                                         |                                         |                                  |                                  | REAR CROSSBAR                  |                               |                                         |                                         |                                  |                                  |
|                         |               |          |                                 |                                | CID<br>VA                               | AERO<br>EURO                            | HD                               |                                  |                                |                               | VA                                      | AERO<br>EURO                            | HD                               |                                  |
| Vehicle                 | Date          | Crossbar | Front<br>Right<br>Pad/<br>Clamp | Front<br>Left<br>Pad/<br>Clamp | Measurement<br>strip length<br>per side | Measurement<br>strip length<br>per side | Measurement<br>Distance<br>( x ) | Foot plate<br>arrow<br>direction | Rear<br>Right<br>Pad/<br>Clamp | Rear<br>Left<br>Pad/<br>Clamp | Measurement<br>strip length<br>per side | Measurement<br>strip length<br>per side | Measurement<br>Distance<br>( x ) | Foot plate<br>arrow<br>direction |
| Citroën C3 5dr<br>Hatch | 2002-<br>2008 | 1180mm   | M366<br>114411                  | M366<br>114412                 |                                         | 116mm                                   | 910mm /<br>35,53/64"             | OUT                              | M366<br>114412                 | M366<br>114411                | - 163mm                                 | 108mm                                   | 894mm /<br>35,13/64"             | OUT                              |
|                         |               |          | Arr<br>FORV                     |                                |                                         |                                         |                                  |                                  | Arro<br>FORV                   |                               |                                         |                                         |                                  |                                  |
|                         |               |          |                                 |                                |                                         |                                         |                                  |                                  |                                |                               |                                         |                                         |                                  |                                  |
|                         |               |          | _                               |                                |                                         |                                         |                                  |                                  |                                |                               |                                         |                                         |                                  |                                  |
|                         |               |          |                                 |                                |                                         |                                         |                                  |                                  |                                |                               |                                         |                                         |                                  |                                  |
|                         |               |          |                                 |                                |                                         |                                         |                                  |                                  |                                |                               |                                         |                                         |                                  |                                  |
|                         |               |          |                                 |                                |                                         |                                         |                                  |                                  |                                |                               |                                         |                                         |                                  |                                  |
|                         |               |          |                                 |                                |                                         |                                         |                                  |                                  |                                |                               |                                         |                                         |                                  |                                  |
|                         |               |          |                                 |                                |                                         |                                         |                                  |                                  |                                |                               |                                         |                                         |                                  |                                  |
|                         |               |          |                                 |                                |                                         |                                         |                                  |                                  |                                |                               |                                         |                                         |                                  |                                  |