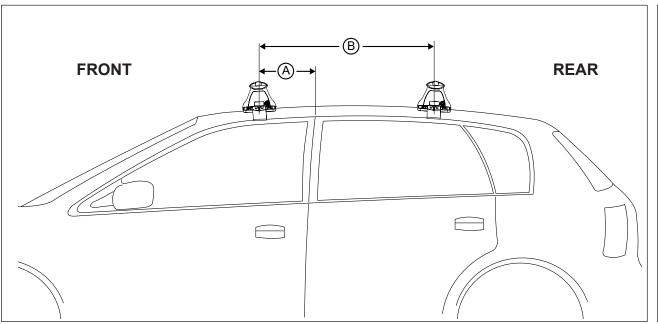

## DK020 Rhino-Rack VA, Aero, Euro & HD crossbar instruction

Measurement A: CENTRE of door jamb to CENTRE arrow of leg foot plate.

**Measurement B**: CENTRE of Front leg foot plate arrow to CENTRE of Rear leg foot plate arrow.

| VEHICLE              | Date      | Measurement A     | Measurement B     | Load Rating (includes racks 5kg/<br>11lbs) |
|----------------------|-----------|-------------------|-------------------|--------------------------------------------|
| Citroën C3 5dr Hatch | 2002-2008 | 300mm / 11,13/16" | 650mm / 25,19/32" | 50kg / 110lbs                              |
|                      |           |                   |                   |                                            |
|                      |           |                   |                   |                                            |
|                      |           |                   |                   |                                            |
|                      |           |                   |                   |                                            |