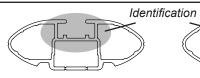

## **IDENTIFICATION CHART**

VA crossbar

AERO crossbar

EURO crossbar

HD crossbar

|                       |            |          | FRONT CROSSBAR                  |                                |                                         |                                         |                                  | REAR CROSSBAR                    |                                |                               |                                         |                                         |                                  |                                  |
|-----------------------|------------|----------|---------------------------------|--------------------------------|-----------------------------------------|-----------------------------------------|----------------------------------|----------------------------------|--------------------------------|-------------------------------|-----------------------------------------|-----------------------------------------|----------------------------------|----------------------------------|
|                       |            |          |                                 |                                | VA                                      | AERO<br>EURO                            | HD                               |                                  |                                |                               | VA                                      | AERO<br>EURO                            | <b>II</b> D                      | (Partie)                         |
| Vehicle               | Date       | Crossbar | Front<br>Right<br>Pad/<br>Clamp | Front<br>Left<br>Pad/<br>Clamp | Measurement<br>strip length<br>per side | Measurement<br>strip length<br>per side | Measurement<br>Distance<br>( x ) | Foot plate<br>arrow<br>direction | Rear<br>Right<br>Pad/<br>Clamp | Rear<br>Left<br>Pad/<br>Clamp | Measurement<br>strip length<br>per side | Measurement<br>strip length<br>per side | Measurement<br>Distance<br>( x ) | Foot plate<br>arrow<br>direction |
| Lexus GS 4dr<br>Sedan | 2005<br>on | 1180mm   | M365<br>SUB0149<br>207mm        |                                | 152mm                                   | 982mm /<br>38,21/32"                    | OUT                              | 114                              | M365<br>14494<br>201mm         |                               | 146mm                                   | 970mm /<br>38,3/16"                     | OUT                              |                                  |
|                       |            |          | Arrow<br>FORWARD                |                                |                                         | 00,2 1/02                               |                                  | Arr<br>FORV                      |                                |                               |                                         | 30,0.10                                 |                                  |                                  |
|                       |            |          |                                 |                                |                                         |                                         |                                  |                                  |                                |                               |                                         |                                         |                                  |                                  |
|                       |            |          |                                 |                                |                                         |                                         |                                  |                                  |                                |                               |                                         |                                         |                                  |                                  |
|                       |            |          |                                 |                                |                                         |                                         |                                  |                                  |                                |                               |                                         |                                         |                                  |                                  |
|                       |            |          |                                 |                                |                                         |                                         |                                  |                                  |                                |                               |                                         |                                         |                                  |                                  |
|                       |            |          |                                 |                                |                                         |                                         |                                  |                                  |                                |                               |                                         |                                         |                                  |                                  |
|                       |            |          |                                 |                                |                                         |                                         |                                  |                                  |                                |                               |                                         |                                         |                                  |                                  |
|                       |            |          |                                 |                                |                                         |                                         |                                  |                                  |                                |                               |                                         |                                         |                                  |                                  |
|                       |            |          |                                 |                                |                                         |                                         |                                  |                                  |                                |                               |                                         |                                         |                                  |                                  |