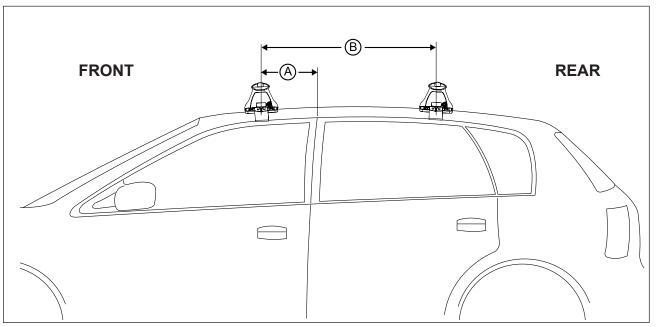

## DK019 Rhino-Rack VA, Aero, Euro & HD crossbar instruction

Measurement A: CENTRE of door jamb to CENTRE arrow of leg foot plate.

**Measurement B**: CENTRE of Front leg foot plate arrow to CENTRE of Rear leg foot plate arrow.

| VEHICLE            | Date    | Measurement A     | Measurement B    | Load Rating (includes racks 5kg/<br>11lbs) |
|--------------------|---------|-------------------|------------------|--------------------------------------------|
| Lexus GS 4dr Sedan | 2005 on | 300mm / 11,13/16" | 700mm / 27,9/16" | 75kg / 165lbs                              |
|                    |         |                   |                  |                                            |
|                    |         |                   |                  |                                            |
|                    |         |                   |                  |                                            |
|                    |         |                   |                  |                                            |