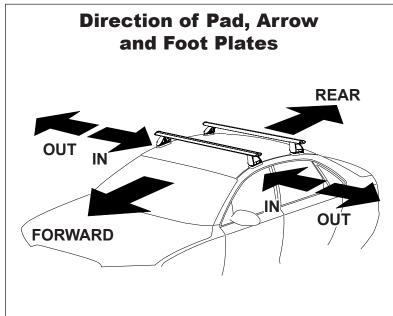

## **IDENTIFICATION CHART**

VA crossbar

AERO crossbar

EURO crossbar

HD crossbar

|                       |            |          | FRONT CROSSBAR                  |                                |                                         |                                         |                                  | REAR CROSSBAR                    |                                |                               |                                         |                                         |                                  |                                  |
|-----------------------|------------|----------|---------------------------------|--------------------------------|-----------------------------------------|-----------------------------------------|----------------------------------|----------------------------------|--------------------------------|-------------------------------|-----------------------------------------|-----------------------------------------|----------------------------------|----------------------------------|
|                       |            |          |                                 |                                | VA                                      | AERO<br>EURO                            | HD                               |                                  |                                |                               | VA                                      | AERO<br>EURO                            | <b>II</b> D                      | (Partie)                         |
| Vehicle               | Date       | Crossbar | Front<br>Right<br>Pad/<br>Clamp | Front<br>Left<br>Pad/<br>Clamp | Measurement<br>strip length<br>per side | Measurement<br>strip length<br>per side | Measurement<br>Distance<br>( x ) | Foot plate<br>arrow<br>direction | Rear<br>Right<br>Pad/<br>Clamp | Rear<br>Left<br>Pad/<br>Clamp | Measurement<br>strip length<br>per side | Measurement<br>strip length<br>per side | Measurement<br>Distance<br>( x ) | Foot plate<br>arrow<br>direction |
| Lexus GS 4dr<br>Sedan | 2005<br>on | 1180mm   | M365<br>SUB0149<br>207mm        |                                | 152mm                                   | 982mm /<br>38,21/32"                    | OUT                              | 114                              | M365<br>14494<br>201mm         |                               | 146mm                                   | 970mm /<br>38,3/16"                     | OUT                              |                                  |
|                       |            |          | Arrow<br>FORWARD                |                                |                                         | 00,2 1/02                               |                                  | Arr<br>FORV                      |                                |                               |                                         | 30,0.10                                 |                                  |                                  |
|                       |            |          |                                 |                                |                                         |                                         |                                  |                                  |                                |                               |                                         |                                         |                                  |                                  |
|                       |            |          |                                 |                                |                                         |                                         |                                  |                                  |                                |                               |                                         |                                         |                                  |                                  |
|                       |            |          |                                 |                                |                                         |                                         |                                  |                                  |                                |                               |                                         |                                         |                                  |                                  |
|                       |            |          |                                 |                                |                                         |                                         |                                  |                                  |                                |                               |                                         |                                         |                                  |                                  |
|                       |            |          |                                 |                                |                                         |                                         |                                  |                                  |                                |                               |                                         |                                         |                                  |                                  |
|                       |            |          |                                 |                                |                                         |                                         |                                  |                                  |                                |                               |                                         |                                         |                                  |                                  |
|                       |            |          |                                 |                                |                                         |                                         |                                  |                                  |                                |                               |                                         |                                         |                                  |                                  |
|                       |            |          |                                 |                                |                                         |                                         |                                  |                                  |                                |                               |                                         |                                         |                                  |                                  |