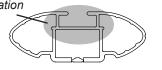

## **IDENTIFICATION CHART**

VA crossbar

AERO crossbar

EURO crossbar

HD crossbar

|                       |            |          | FRONT CROSSBAR                  |                                |                                         |                                         |                                  | REAR CROSSBAR                    |                                |                               |                                         |                                         |                                  |                                  |
|-----------------------|------------|----------|---------------------------------|--------------------------------|-----------------------------------------|-----------------------------------------|----------------------------------|----------------------------------|--------------------------------|-------------------------------|-----------------------------------------|-----------------------------------------|----------------------------------|----------------------------------|
|                       |            |          |                                 |                                | VA                                      | AERO<br>EURO                            | HD                               |                                  |                                |                               | VA                                      | AERO<br>EURO                            | <b>II</b> D                      | (Partie)                         |
| Vehicle               | Date       | Crossbar | Front<br>Right<br>Pad/<br>Clamp | Front<br>Left<br>Pad/<br>Clamp | Measurement<br>strip length<br>per side | Measurement<br>strip length<br>per side | Measurement<br>Distance<br>( x ) | Foot plate<br>arrow<br>direction | Rear<br>Right<br>Pad/<br>Clamp | Rear<br>Left<br>Pad/<br>Clamp | Measurement<br>strip length<br>per side | Measurement<br>strip length<br>per side | Measurement<br>Distance<br>( x ) | Foot plate<br>arrow<br>direction |
| Lexus GS 4dr<br>Sedan | 2005<br>on | 1180mm   | M365<br>SUB0149<br>207mm        |                                | 152mm                                   | 982mm /<br>38,21/32"                    | OUT                              | 114                              | M365<br>14494<br>201mm         |                               | 146mm                                   | 970mm /<br>38,3/16"                     | OUT                              |                                  |
|                       |            |          | Arrow<br>FORWARD                |                                |                                         | 00,2 1/02                               |                                  | Arr<br>FORV                      |                                |                               |                                         | 30,0.10                                 |                                  |                                  |
|                       |            |          |                                 |                                |                                         |                                         |                                  |                                  |                                |                               |                                         |                                         |                                  |                                  |
|                       |            |          |                                 |                                |                                         |                                         |                                  |                                  |                                |                               |                                         |                                         |                                  |                                  |
|                       |            |          |                                 |                                |                                         |                                         |                                  |                                  |                                |                               |                                         |                                         |                                  |                                  |
|                       |            |          |                                 |                                |                                         |                                         |                                  |                                  |                                |                               |                                         |                                         |                                  |                                  |
|                       |            |          |                                 |                                |                                         |                                         |                                  |                                  |                                |                               |                                         |                                         |                                  |                                  |
|                       |            |          |                                 |                                |                                         |                                         |                                  |                                  |                                |                               |                                         |                                         |                                  |                                  |
|                       |            |          |                                 |                                |                                         |                                         |                                  |                                  |                                |                               |                                         |                                         |                                  |                                  |
|                       |            |          |                                 |                                |                                         |                                         |                                  |                                  |                                |                               |                                         |                                         |                                  |                                  |