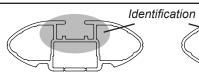

## IDENTIFICATION CHART

VA crossbar

AERO crossbar

EURO crossbar

HD crossbar

|                                         |               |          |                                 | FRONT CROSSBAR                 |                                         |                                         |                                  |                                  |                                | REAR CROSSBAR                 |                                         |                                         |                                  |                                  |  |
|-----------------------------------------|---------------|----------|---------------------------------|--------------------------------|-----------------------------------------|-----------------------------------------|----------------------------------|----------------------------------|--------------------------------|-------------------------------|-----------------------------------------|-----------------------------------------|----------------------------------|----------------------------------|--|
|                                         |               |          |                                 |                                | VA                                      | AERO<br>EURO                            | HD                               |                                  |                                |                               | VA                                      | AERO<br>EURO                            | <b>II</b> D                      |                                  |  |
| Vehicle                                 | Date          | Crossbar | Front<br>Right<br>Pad/<br>Clamp | Front<br>Left<br>Pad/<br>Clamp | Measurement<br>strip length<br>per side | Measurement<br>strip length<br>per side | Measurement<br>Distance<br>( x ) | Foot plate<br>arrow<br>direction | Rear<br>Right<br>Pad/<br>Clamp | Rear<br>Left<br>Pad/<br>Clamp | Measurement<br>strip length<br>per side | Measurement<br>strip length<br>per side | Measurement<br>Distance<br>( x ) | Foot plate<br>arrow<br>direction |  |
| Honda Odys-<br>sey 4dr Wagon<br>2nd Gen | 2000-<br>2004 | 1260mm   |                                 |                                | 185mm                                   | 72mm                                    | 1018mm /<br>40,5/64"             | OUT                              | M3<br>114                      | 490                           | 173mm                                   | 60mm                                    | 994mm /<br>39,9/64"              | OUT                              |  |
|                                         |               |          | Arro<br>FORV                    |                                |                                         |                                         | ,                                |                                  | Arrow<br>FORWARD               |                               |                                         |                                         | ,                                |                                  |  |
|                                         |               |          |                                 |                                |                                         |                                         |                                  |                                  |                                |                               |                                         |                                         |                                  |                                  |  |
|                                         |               |          |                                 |                                |                                         |                                         |                                  |                                  |                                |                               |                                         |                                         |                                  |                                  |  |
|                                         |               |          |                                 |                                |                                         |                                         |                                  |                                  |                                |                               |                                         |                                         |                                  |                                  |  |
|                                         |               |          |                                 |                                |                                         |                                         |                                  |                                  |                                |                               |                                         |                                         |                                  |                                  |  |
|                                         |               |          |                                 |                                |                                         |                                         |                                  |                                  |                                |                               |                                         |                                         |                                  |                                  |  |
|                                         |               |          |                                 |                                |                                         |                                         |                                  |                                  |                                |                               |                                         |                                         |                                  |                                  |  |
|                                         |               |          |                                 |                                |                                         |                                         |                                  |                                  |                                |                               |                                         |                                         |                                  |                                  |  |
|                                         |               |          |                                 |                                |                                         |                                         |                                  |                                  |                                |                               |                                         |                                         |                                  |                                  |  |