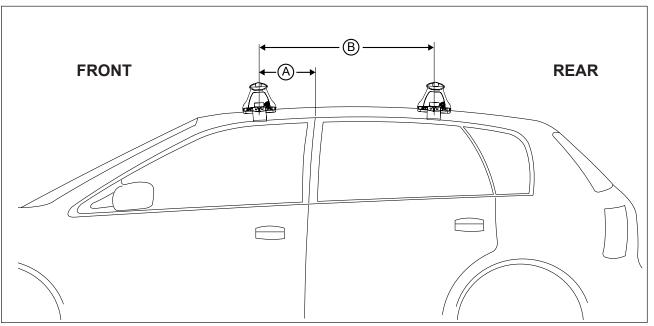

## DK018 Rhino-Rack VA, Aero, Euro & HD crossbar instruction

Measurement A: CENTRE of door jamb to CENTRE arrow of leg foot plate.

**Measurement B**: CENTRE of Front leg foot plate arrow to CENTRE of Rear leg foot plate arrow.

| VEHICLE                         | Date      | Measurement A    | Measurement B    | Load Rating (includes racks 5kg/<br>11lbs) |  |  |
|---------------------------------|-----------|------------------|------------------|--------------------------------------------|--|--|
| Honda Odyssey 4dr Wagon 2nd Gen | 2000-2004 | 150mm / 5,29/32" | 700mm / 27,9/16" | 75kg / 165lbs                              |  |  |
|                                 |           |                  |                  |                                            |  |  |
|                                 |           |                  |                  |                                            |  |  |
|                                 |           |                  |                  |                                            |  |  |
|                                 |           |                  |                  |                                            |  |  |