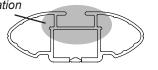

## IDENTIFICATION CHART

VA crossbar

AERO crossbar

EURO crossbar

HD crossbar

|                                         |               |          |                                 | FRONT CROSSBAR                 |                                         |                                         |                                  |                                  |                                | REAR CROSSBAR                 |                                         |                                         |                                  |                                  |  |
|-----------------------------------------|---------------|----------|---------------------------------|--------------------------------|-----------------------------------------|-----------------------------------------|----------------------------------|----------------------------------|--------------------------------|-------------------------------|-----------------------------------------|-----------------------------------------|----------------------------------|----------------------------------|--|
|                                         |               |          |                                 |                                | VA                                      | AERO<br>EURO                            | HD                               |                                  |                                |                               | VA                                      | AERO<br>EURO                            | <b>II</b> D                      |                                  |  |
| Vehicle                                 | Date          | Crossbar | Front<br>Right<br>Pad/<br>Clamp | Front<br>Left<br>Pad/<br>Clamp | Measurement<br>strip length<br>per side | Measurement<br>strip length<br>per side | Measurement<br>Distance<br>( x ) | Foot plate<br>arrow<br>direction | Rear<br>Right<br>Pad/<br>Clamp | Rear<br>Left<br>Pad/<br>Clamp | Measurement<br>strip length<br>per side | Measurement<br>strip length<br>per side | Measurement<br>Distance<br>( x ) | Foot plate<br>arrow<br>direction |  |
| Honda Odys-<br>sey 4dr Wagon<br>2nd Gen | 2000-<br>2004 | 1260mm   |                                 |                                | 185mm                                   | 72mm                                    | 1018mm /<br>40,5/64"             | OUT                              | M3<br>114                      | 490                           | 173mm                                   | 60mm                                    | 994mm /<br>39,9/64"              | OUT                              |  |
|                                         |               |          | Arro<br>FORV                    |                                |                                         |                                         | ,                                |                                  | Arrow<br>FORWARD               |                               |                                         |                                         | ,                                |                                  |  |
|                                         |               |          |                                 |                                |                                         |                                         |                                  |                                  |                                |                               |                                         |                                         |                                  |                                  |  |
|                                         |               |          |                                 |                                |                                         |                                         |                                  |                                  |                                |                               |                                         |                                         |                                  |                                  |  |
|                                         |               |          |                                 |                                |                                         |                                         |                                  |                                  |                                |                               |                                         |                                         |                                  |                                  |  |
|                                         |               |          |                                 |                                |                                         |                                         |                                  |                                  |                                |                               |                                         |                                         |                                  |                                  |  |
|                                         |               |          |                                 |                                |                                         |                                         |                                  |                                  |                                |                               |                                         |                                         |                                  |                                  |  |
|                                         |               |          |                                 |                                |                                         |                                         |                                  |                                  |                                |                               |                                         |                                         |                                  |                                  |  |
|                                         |               |          |                                 |                                |                                         |                                         |                                  |                                  |                                |                               |                                         |                                         |                                  |                                  |  |
|                                         |               |          |                                 |                                |                                         |                                         |                                  |                                  |                                |                               |                                         |                                         |                                  |                                  |  |