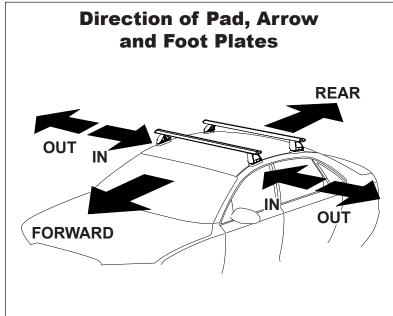

## IDENTIFICATION CHART

VA crossbar

AERO crossbar

EURO crossbar

HD crossbar

|                                         |               |          |                                 | FRONT CROSSBAR                 |                                         |                                         |                                  |                                  |                                | REAR CROSSBAR                 |                                         |                                         |                                  |                                  |  |
|-----------------------------------------|---------------|----------|---------------------------------|--------------------------------|-----------------------------------------|-----------------------------------------|----------------------------------|----------------------------------|--------------------------------|-------------------------------|-----------------------------------------|-----------------------------------------|----------------------------------|----------------------------------|--|
|                                         |               |          |                                 |                                | VA                                      | AERO<br>EURO                            | HD                               |                                  |                                |                               | VA                                      | AERO<br>EURO                            | <b>II</b> D                      |                                  |  |
| Vehicle                                 | Date          | Crossbar | Front<br>Right<br>Pad/<br>Clamp | Front<br>Left<br>Pad/<br>Clamp | Measurement<br>strip length<br>per side | Measurement<br>strip length<br>per side | Measurement<br>Distance<br>( x ) | Foot plate<br>arrow<br>direction | Rear<br>Right<br>Pad/<br>Clamp | Rear<br>Left<br>Pad/<br>Clamp | Measurement<br>strip length<br>per side | Measurement<br>strip length<br>per side | Measurement<br>Distance<br>( x ) | Foot plate<br>arrow<br>direction |  |
| Honda Odys-<br>sey 4dr Wagon<br>2nd Gen | 2000-<br>2004 | 1260mm   |                                 |                                | 185mm                                   | 72mm                                    | 1018mm /<br>40,5/64"             | OUT                              | M3<br>114                      | 490                           | 173mm                                   | 60mm                                    | 994mm /<br>39,9/64"              | OUT                              |  |
|                                         |               |          | Arro<br>FORV                    |                                |                                         |                                         | ,                                |                                  | Arrow<br>FORWARD               |                               |                                         |                                         | ,                                |                                  |  |
|                                         |               |          |                                 |                                |                                         |                                         |                                  |                                  |                                |                               |                                         |                                         |                                  |                                  |  |
|                                         |               |          |                                 |                                |                                         |                                         |                                  |                                  |                                |                               |                                         |                                         |                                  |                                  |  |
|                                         |               |          |                                 |                                |                                         |                                         |                                  |                                  |                                |                               |                                         |                                         |                                  |                                  |  |
|                                         |               |          |                                 |                                |                                         |                                         |                                  |                                  |                                |                               |                                         |                                         |                                  |                                  |  |
|                                         |               |          |                                 |                                |                                         |                                         |                                  |                                  |                                |                               |                                         |                                         |                                  |                                  |  |
|                                         |               |          |                                 |                                |                                         |                                         |                                  |                                  |                                |                               |                                         |                                         |                                  |                                  |  |
|                                         |               |          |                                 |                                |                                         |                                         |                                  |                                  |                                |                               |                                         |                                         |                                  |                                  |  |
|                                         |               |          |                                 |                                |                                         |                                         |                                  |                                  |                                |                               |                                         |                                         |                                  |                                  |  |