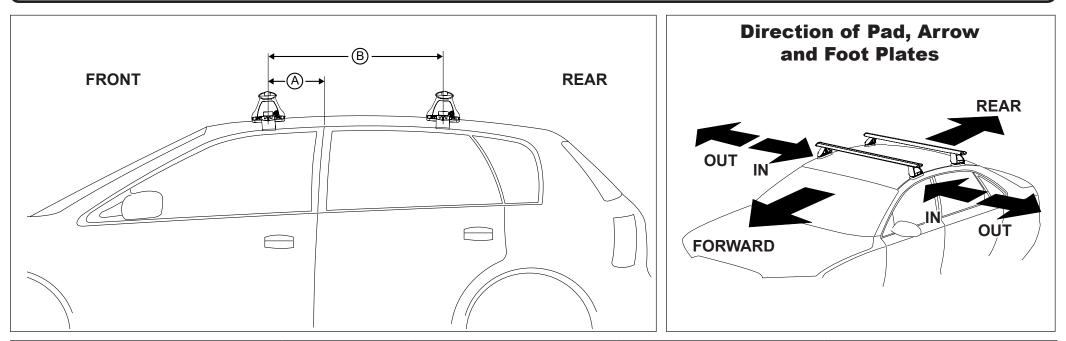

## DK016 Rhino-Rack VA, Aero, Euro & HD crossbar instruction

Measurement A: CENTRE of door jamb to CENTRE arrow of leg foot plate.

**Measurement B**: CENTRE of Front leg foot plate arrow to CENTRE of Rear leg foot plate arrow.

| VEHICLE            | Date              | Measurement A | Measurement B | Load Rating (includes racks 5kg/<br>11lbs) |  |
|--------------------|-------------------|---------------|---------------|--------------------------------------------|--|
| Honda Legend Sedan | 05/91-04/96 300mm |               | 650mm         | 75kg / 165lbs                              |  |
|                    |                   |               |               |                                            |  |
|                    |                   |               |               |                                            |  |
|                    |                   |               |               |                                            |  |
|                    |                   |               |               |                                            |  |