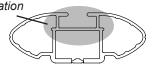

## **IDENTIFICATION CHART**

VA crossbar

AERO crossbar

EURO crossbar

HD crossbar

|                    |                 |          | FRONT CROSSBAR                  |                                |                                         |                                         |                                  | REAR CROSSBAR                    |                                |                               |                                         |                                         |                                  |                                  |
|--------------------|-----------------|----------|---------------------------------|--------------------------------|-----------------------------------------|-----------------------------------------|----------------------------------|----------------------------------|--------------------------------|-------------------------------|-----------------------------------------|-----------------------------------------|----------------------------------|----------------------------------|
|                    |                 |          |                                 |                                | VA                                      | AERO<br>EURO                            | HD                               |                                  |                                |                               | VA                                      | AERO<br>EURO                            | HD                               |                                  |
| Vehicle            | Date            | Crossbar | Front<br>Right<br>Pad/<br>Clamp | Front<br>Left<br>Pad/<br>Clamp | Measurement<br>strip length<br>per side | Measurement<br>strip length<br>per side | Measurement<br>Distance<br>( x ) | Foot plate<br>arrow<br>direction | Rear<br>Right<br>Pad/<br>Clamp | Rear<br>Left<br>Pad/<br>Clamp | Measurement<br>strip length<br>per side | Measurement<br>strip length<br>per side | Measurement<br>Distance<br>( x ) | Foot plate<br>arrow<br>direction |
| Mazda 323<br>Sedan | 07/94-<br>08/98 | 1180mm   | M3<br>114<br>Arn<br>FORV        | 461<br>ow                      | 162mm                                   | 107mm                                   | 892mm                            | OUT                              | M3<br>1144<br>Arro<br>FORV     | 461<br>ow                     | 160mm                                   | 105mm                                   | 888mm                            | OUT                              |
|                    |                 |          |                                 |                                |                                         |                                         |                                  |                                  |                                |                               |                                         |                                         |                                  |                                  |
|                    |                 |          |                                 |                                |                                         |                                         |                                  |                                  |                                |                               |                                         |                                         |                                  |                                  |
|                    |                 |          |                                 |                                |                                         |                                         |                                  |                                  |                                |                               |                                         |                                         |                                  |                                  |
|                    |                 |          |                                 |                                |                                         |                                         |                                  |                                  |                                |                               |                                         |                                         |                                  |                                  |