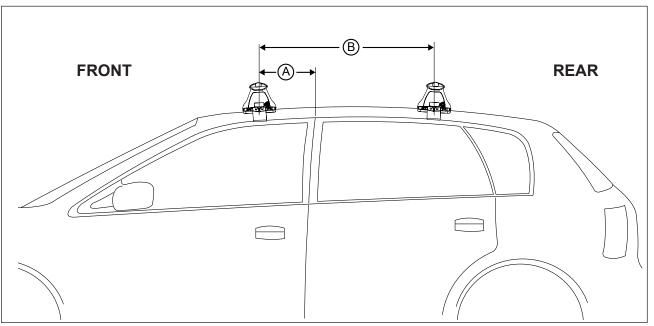

## DK014 Rhino-Rack VA, Aero, Euro & HD crossbar instruction

Measurement A: CENTRE of door jamb to CENTRE arrow of leg foot plate.

**Measurement B**: CENTRE of Front leg foot plate arrow to CENTRE of Rear leg foot plate arrow.

| VEHICLE         | Date        | Measurement A | Measurement B | Load Rating (includes racks 5kg/<br>11lbs) |
|-----------------|-------------|---------------|---------------|--------------------------------------------|
| Mazda 323 Sedan | 07/94-08/98 | 250mm         | 650mm         | 75kg / 165lbs                              |
|                 |             |               |               |                                            |
|                 |             |               |               |                                            |
|                 |             |               |               |                                            |
|                 |             |               |               |                                            |