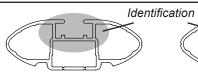

## **IDENTIFICATION CHART**

VA crossbar

AERO crossbar

EURO crossbar

HD crossbar

|                    |                 |          | FRONT CROSSBAR                  |                                |                                         |                                         |                                  | REAR CROSSBAR                    |                                |                               |                                         |                                         |                                  |                                  |
|--------------------|-----------------|----------|---------------------------------|--------------------------------|-----------------------------------------|-----------------------------------------|----------------------------------|----------------------------------|--------------------------------|-------------------------------|-----------------------------------------|-----------------------------------------|----------------------------------|----------------------------------|
|                    |                 |          |                                 |                                | VA                                      | AERO<br>EURO                            | HD                               |                                  |                                |                               | VA                                      | AERO<br>EURO                            | HD                               |                                  |
| Vehicle            | Date            | Crossbar | Front<br>Right<br>Pad/<br>Clamp | Front<br>Left<br>Pad/<br>Clamp | Measurement<br>strip length<br>per side | Measurement<br>strip length<br>per side | Measurement<br>Distance<br>( x ) | Foot plate<br>arrow<br>direction | Rear<br>Right<br>Pad/<br>Clamp | Rear<br>Left<br>Pad/<br>Clamp | Measurement<br>strip length<br>per side | Measurement<br>strip length<br>per side | Measurement<br>Distance<br>( x ) | Foot plate<br>arrow<br>direction |
| Mazda 323<br>Sedan | 07/94-<br>08/98 | 1180mm   | M3<br>114<br>Arn<br>FORV        | 461<br>ow                      | 162mm                                   | 107mm                                   | 892mm                            | OUT                              | M3<br>1144<br>Arro<br>FORV     | 461<br>ow                     | 160mm                                   | 105mm                                   | 888mm                            | OUT                              |
|                    |                 |          |                                 |                                |                                         |                                         |                                  |                                  |                                |                               |                                         |                                         |                                  |                                  |
|                    |                 |          |                                 |                                |                                         |                                         |                                  |                                  |                                |                               |                                         |                                         |                                  |                                  |
|                    |                 |          |                                 |                                |                                         |                                         |                                  |                                  |                                |                               |                                         |                                         |                                  |                                  |
|                    |                 |          |                                 |                                |                                         |                                         |                                  |                                  |                                |                               |                                         |                                         |                                  |                                  |