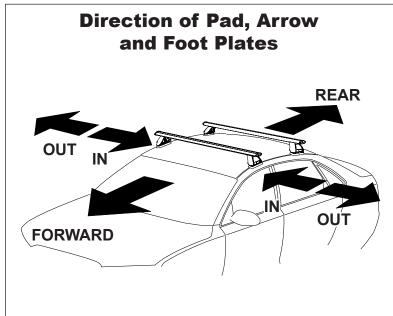

## **IDENTIFICATION CHART**

VA crossbar

AERO crossbar

EURO crossbar

HD crossbar

|                    |                 |          | FRONT CROSSBAR                  |                                |                                         |                                         |                                  | REAR CROSSBAR                    |                                |                               |                                         |                                         |                                  |                                  |
|--------------------|-----------------|----------|---------------------------------|--------------------------------|-----------------------------------------|-----------------------------------------|----------------------------------|----------------------------------|--------------------------------|-------------------------------|-----------------------------------------|-----------------------------------------|----------------------------------|----------------------------------|
|                    |                 |          |                                 |                                | VA                                      | AERO<br>EURO                            | HD                               |                                  |                                |                               | VA                                      | AERO<br>EURO                            | HD                               |                                  |
| Vehicle            | Date            | Crossbar | Front<br>Right<br>Pad/<br>Clamp | Front<br>Left<br>Pad/<br>Clamp | Measurement<br>strip length<br>per side | Measurement<br>strip length<br>per side | Measurement<br>Distance<br>( x ) | Foot plate<br>arrow<br>direction | Rear<br>Right<br>Pad/<br>Clamp | Rear<br>Left<br>Pad/<br>Clamp | Measurement<br>strip length<br>per side | Measurement<br>strip length<br>per side | Measurement<br>Distance<br>( x ) | Foot plate<br>arrow<br>direction |
| Mazda 323<br>Sedan | 07/94-<br>08/98 | 1180mm   | M3<br>114<br>Arn<br>FORV        | 461<br>ow                      | 162mm                                   | 107mm                                   | 892mm                            | OUT                              | M3<br>1144<br>Arro<br>FORV     | 461<br>ow                     | 160mm                                   | 105mm                                   | 888mm                            | OUT                              |
|                    |                 |          |                                 |                                |                                         |                                         |                                  |                                  |                                |                               |                                         |                                         |                                  |                                  |
|                    |                 |          |                                 |                                |                                         |                                         |                                  |                                  |                                |                               |                                         |                                         |                                  |                                  |
|                    |                 |          |                                 |                                |                                         |                                         |                                  |                                  |                                |                               |                                         |                                         |                                  |                                  |
|                    |                 |          |                                 |                                |                                         |                                         |                                  |                                  |                                |                               |                                         |                                         |                                  |                                  |