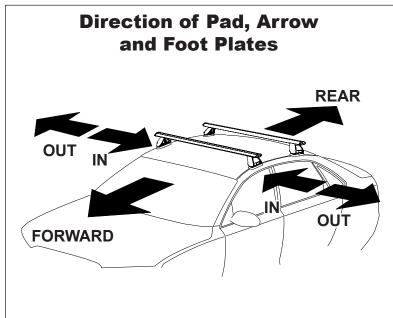

## IDENTIFICATION CHART

VA crossbar

AERO crossbar

EURO crossbar

HD crossbar

|                         |                             |                       |                                    | FRONT CROSSBAR                 |                                         |                                         |                                  |                                  | REAR CROSSBAR                  |                               |                                         |                                         |                                  |                                  |
|-------------------------|-----------------------------|-----------------------|------------------------------------|--------------------------------|-----------------------------------------|-----------------------------------------|----------------------------------|----------------------------------|--------------------------------|-------------------------------|-----------------------------------------|-----------------------------------------|----------------------------------|----------------------------------|
|                         |                             |                       |                                    |                                | VA                                      | AERO<br>EURO                            | HD.                              |                                  |                                |                               | VA                                      | AERO<br>EURO                            | HD                               |                                  |
| Vehicle                 | Date                        | Crossbar              | Front<br>Right<br>Pad/<br>Clamp    | Front<br>Left<br>Pad/<br>Clamp | Measurement<br>strip length<br>per side | Measurement<br>strip length<br>per side | Measurement<br>Distance<br>( x ) | Foot plate<br>arrow<br>direction | Rear<br>Right<br>Pad/<br>Clamp | Rear<br>Left<br>Pad/<br>Clamp | Measurement<br>strip length<br>per side | Measurement<br>strip length<br>per side | Measurement<br>Distance<br>( x ) | Foot plate<br>arrow<br>direction |
| Kia Mentor 4dr<br>Sedan | 05/<br>1998-<br>06/<br>2000 | 1180mm /<br>46,29/64" | M366<br>114447                     |                                | 176mm                                   | 121mm                                   | 920mm /<br>36,7/32"              | OUT                              | M3<br>114                      |                               | 161mm                                   | 106mm                                   | 890mm /<br>35,3/64"              | OUT                              |
|                         |                             |                       | Arro<br>FORV                       |                                |                                         |                                         | 30,7732                          |                                  | Arr<br>FORV                    |                               |                                         |                                         | 35,3/64                          |                                  |
| Kia Sephia 4dr<br>Sedan | 1997-<br>2001               | 1180mm /<br>46,29/64" | M366<br>114447<br>Arrow<br>FORWARD |                                | 176mm                                   | 121mm                                   | 920mm /<br>36,7/32"              | OUT                              | M3<br>114                      |                               |                                         | 106mm                                   | 890mm /<br>35,3/64"              | OUT                              |
|                         |                             |                       |                                    |                                |                                         |                                         |                                  |                                  | Arrow<br>FORWARD               |                               |                                         |                                         |                                  |                                  |
|                         |                             |                       |                                    |                                |                                         |                                         |                                  |                                  |                                |                               |                                         |                                         |                                  |                                  |
|                         |                             |                       |                                    |                                |                                         |                                         |                                  |                                  |                                |                               |                                         |                                         |                                  |                                  |
|                         |                             |                       |                                    |                                |                                         |                                         |                                  |                                  |                                |                               |                                         |                                         |                                  |                                  |
|                         |                             |                       |                                    |                                |                                         |                                         |                                  |                                  |                                |                               |                                         |                                         |                                  |                                  |
|                         |                             |                       |                                    |                                |                                         |                                         |                                  |                                  |                                |                               |                                         |                                         |                                  |                                  |