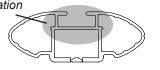

## IDENTIFICATION CHART

VA crossbar

AERO crossbar

EURO crossbar

HD crossbar

|                         |                             |                       |                                    | FRONT CROSSBAR                 |                                         |                                         |                                  |                                  | REAR CROSSBAR                  |                               |                                         |                                         |                                  |                                  |
|-------------------------|-----------------------------|-----------------------|------------------------------------|--------------------------------|-----------------------------------------|-----------------------------------------|----------------------------------|----------------------------------|--------------------------------|-------------------------------|-----------------------------------------|-----------------------------------------|----------------------------------|----------------------------------|
|                         |                             |                       |                                    |                                | VA                                      | AERO<br>EURO                            | HD.                              |                                  |                                |                               | VA                                      | AERO<br>EURO                            | HD                               |                                  |
| Vehicle                 | Date                        | Crossbar              | Front<br>Right<br>Pad/<br>Clamp    | Front<br>Left<br>Pad/<br>Clamp | Measurement<br>strip length<br>per side | Measurement<br>strip length<br>per side | Measurement<br>Distance<br>( x ) | Foot plate<br>arrow<br>direction | Rear<br>Right<br>Pad/<br>Clamp | Rear<br>Left<br>Pad/<br>Clamp | Measurement<br>strip length<br>per side | Measurement<br>strip length<br>per side | Measurement<br>Distance<br>( x ) | Foot plate<br>arrow<br>direction |
| Kia Mentor 4dr<br>Sedan | 05/<br>1998-<br>06/<br>2000 | 1180mm /<br>46,29/64" | M366<br>114447                     |                                | 176mm                                   | 121mm                                   | 920mm /<br>36,7/32"              | OUT                              | M3<br>114                      |                               | 161mm                                   | 106mm                                   | 890mm /<br>35,3/64"              | OUT                              |
|                         |                             |                       | Arro<br>FORV                       |                                |                                         |                                         | 30,7732                          |                                  | Arr<br>FORV                    |                               |                                         |                                         | 35,3/64                          |                                  |
| Kia Sephia 4dr<br>Sedan | 1997-<br>2001               | 1180mm /<br>46,29/64" | M366<br>114447<br>Arrow<br>FORWARD |                                | 176mm                                   | 121mm                                   | 920mm /<br>36,7/32"              | OUT                              | M3<br>114                      |                               |                                         | 106mm                                   | 890mm /<br>35,3/64"              | OUT                              |
|                         |                             |                       |                                    |                                |                                         |                                         |                                  |                                  | Arrow<br>FORWARD               |                               |                                         |                                         |                                  |                                  |
|                         |                             |                       |                                    |                                |                                         |                                         |                                  |                                  |                                |                               |                                         |                                         |                                  |                                  |
|                         |                             |                       |                                    |                                |                                         |                                         |                                  |                                  |                                |                               |                                         |                                         |                                  |                                  |
|                         |                             |                       |                                    |                                |                                         |                                         |                                  |                                  |                                |                               |                                         |                                         |                                  |                                  |
|                         |                             |                       |                                    |                                |                                         |                                         |                                  |                                  |                                |                               |                                         |                                         |                                  |                                  |
|                         |                             |                       |                                    |                                |                                         |                                         |                                  |                                  |                                |                               |                                         |                                         |                                  |                                  |

## DK012 Rhino-Rack VA, Aero, Euro & HD crossbar instruction

Measurement A: CENTRE of door jamb to CENTRE arrow of leg foot plate.

**Measurement B**: CENTRE of Front leg foot plate arrow to CENTRE of Rear leg foot plate arrow.