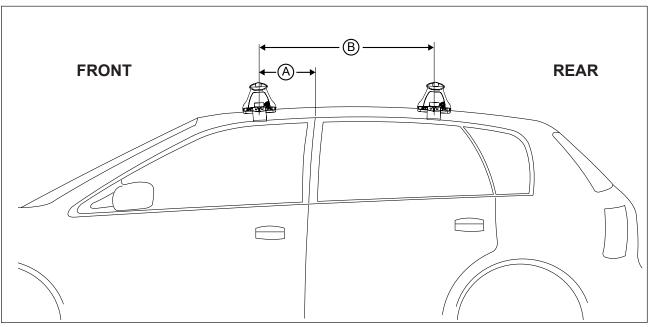

## DK012 Rhino-Rack VA, Aero, Euro & HD crossbar instruction

Measurement A: CENTRE of door jamb to CENTRE arrow of leg foot plate.

**Measurement B**: CENTRE of Front leg foot plate arrow to CENTRE of Rear leg foot plate arrow.

| VEHICLE              | Date            | Measurement A     | Measurement B     | Load Rating (includes racks 5kg/<br>11lbs) |
|----------------------|-----------------|-------------------|-------------------|--------------------------------------------|
| Kia Mentor 4dr Sedan | 05/1998-06/2000 | 300mm / 11,13/16" | 620mm / 24,13/32" | 50kg / 110lbs                              |
| Kia Sephia 4dr Sedan | 1997-2001       | 300mm / 11,13/16" | 620mm / 24,13/32" | 50kg / 110lbs                              |
|                      |                 |                   |                   |                                            |
|                      |                 |                   |                   |                                            |
|                      |                 |                   |                   |                                            |