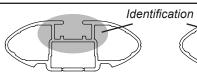

## IDENTIFICATION CHART

VA crossbar

AERO crossbar

EURO crossbar

HD crossbar

|                         |                             |                       |                                    | FRONT CROSSBAR                 |                                         |                                         |                                  |                                  | REAR CROSSBAR                  |                               |                                         |                                         |                                  |                                  |
|-------------------------|-----------------------------|-----------------------|------------------------------------|--------------------------------|-----------------------------------------|-----------------------------------------|----------------------------------|----------------------------------|--------------------------------|-------------------------------|-----------------------------------------|-----------------------------------------|----------------------------------|----------------------------------|
|                         |                             |                       |                                    |                                | VA                                      | AERO<br>EURO                            | HD.                              |                                  |                                |                               | VA                                      | AERO<br>EURO                            | HD                               |                                  |
| Vehicle                 | Date                        | Crossbar              | Front<br>Right<br>Pad/<br>Clamp    | Front<br>Left<br>Pad/<br>Clamp | Measurement<br>strip length<br>per side | Measurement<br>strip length<br>per side | Measurement<br>Distance<br>( x ) | Foot plate<br>arrow<br>direction | Rear<br>Right<br>Pad/<br>Clamp | Rear<br>Left<br>Pad/<br>Clamp | Measurement<br>strip length<br>per side | Measurement<br>strip length<br>per side | Measurement<br>Distance<br>( x ) | Foot plate<br>arrow<br>direction |
| Kia Mentor 4dr<br>Sedan | 05/<br>1998-<br>06/<br>2000 | 1180mm /<br>46,29/64" | M366<br>114447                     |                                | 176mm                                   | 121mm                                   | 920mm /<br>36,7/32"              | OUT                              | M3<br>114                      |                               | 161mm                                   | 106mm                                   | 890mm /<br>35,3/64"              | OUT                              |
|                         |                             |                       | Arro<br>FORV                       |                                |                                         |                                         | 30,7732                          |                                  | Arr<br>FORV                    |                               |                                         |                                         | 35,3/64                          |                                  |
| Kia Sephia 4dr<br>Sedan | 1997-<br>2001               | 1180mm /<br>46,29/64" | M366<br>114447<br>Arrow<br>FORWARD |                                | 176mm                                   | 121mm                                   | 920mm /<br>36,7/32"              | OUT                              | M3<br>114                      |                               |                                         | 106mm                                   | 890mm /<br>35,3/64"              | OUT                              |
|                         |                             |                       |                                    |                                |                                         |                                         |                                  |                                  | Arrow<br>FORWARD               |                               |                                         |                                         |                                  |                                  |
|                         |                             |                       |                                    |                                |                                         |                                         |                                  |                                  |                                |                               |                                         |                                         |                                  |                                  |
|                         |                             |                       |                                    |                                |                                         |                                         |                                  |                                  |                                |                               |                                         |                                         |                                  |                                  |
|                         |                             |                       |                                    |                                |                                         |                                         |                                  |                                  |                                |                               |                                         |                                         |                                  |                                  |
|                         |                             |                       |                                    |                                |                                         |                                         |                                  |                                  |                                |                               |                                         |                                         |                                  |                                  |
|                         |                             |                       |                                    |                                |                                         |                                         |                                  |                                  |                                |                               |                                         |                                         |                                  |                                  |

## DK012 Rhino-Rack VA, Aero, Euro & HD crossbar instruction

Measurement A: CENTRE of door jamb to CENTRE arrow of leg foot plate.

**Measurement B**: CENTRE of Front leg foot plate arrow to CENTRE of Rear leg foot plate arrow.