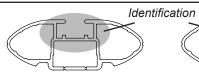

## IDENTIFICATION CHART

VA crossbar

AERO crossbar

EURO crossbar

HD crossbar

|                                        |               |          |                                 | FRONT CROSSBAR                 |                                         |                                         |                                  |                                  | REAR CROSSBAR                  |                               |                                         |                                         |                                  |                                  |
|----------------------------------------|---------------|----------|---------------------------------|--------------------------------|-----------------------------------------|-----------------------------------------|----------------------------------|----------------------------------|--------------------------------|-------------------------------|-----------------------------------------|-----------------------------------------|----------------------------------|----------------------------------|
|                                        |               |          |                                 |                                | VA                                      | AERO<br>EURO                            | HD                               |                                  |                                |                               | VA                                      | AERO<br>EURO                            | <b>I</b> D                       |                                  |
| Vehicle                                | Date          | Crossbar | Front<br>Right<br>Pad/<br>Clamp | Front<br>Left<br>Pad/<br>Clamp | Measurement<br>strip length<br>per side | Measurement<br>strip length<br>per side | Measurement<br>Distance<br>( x ) | Foot plate<br>arrow<br>direction | Rear<br>Right<br>Pad/<br>Clamp | Rear<br>Left<br>Pad/<br>Clamp | Measurement<br>strip length<br>per side | Measurement<br>strip length<br>per side | Measurement<br>Distance<br>( x ) | Foot plate<br>arrow<br>direction |
| Hyundai Elan-<br>tra (XD) 5dr<br>Hatch | 2000-<br>2006 | 1180mm   | M3<br>114                       |                                | 400                                     | 138mm                                   | 954mm /<br>37,9/16"              | OUT                              | M366<br>114443                 | M366<br>114444                | 400                                     | 135mm                                   | 948mm /<br>37,21/64"             | OUT                              |
|                                        |               |          | Arro<br>FORV                    |                                | 193mm                                   |                                         |                                  |                                  | Arr<br>FORV                    |                               | 190mm                                   |                                         |                                  |                                  |
| Hyundai Elan-<br>tra (XD) 4dr<br>Sedan | 2000-<br>2006 | 1180mm   | M3<br>114                       |                                | 400                                     | 400                                     | 954mm /                          | OUT                              | M366<br>114443                 | M366<br>114444                | 400                                     | 405                                     | 948mm /                          | OUT                              |
|                                        |               |          | Arrow<br>FORWARD                |                                | 193mm                                   | 138mm                                   | 37,9/16"                         | OUT                              | Arr<br>FORV                    |                               | 135mm                                   | 37,21/64"                               | OUT                              |                                  |
|                                        |               |          |                                 |                                |                                         |                                         |                                  |                                  |                                |                               |                                         |                                         |                                  |                                  |
|                                        |               |          |                                 |                                |                                         |                                         |                                  |                                  |                                |                               |                                         |                                         |                                  |                                  |
|                                        |               |          |                                 |                                |                                         |                                         |                                  |                                  |                                |                               |                                         |                                         |                                  |                                  |
|                                        |               |          |                                 |                                |                                         |                                         |                                  |                                  |                                |                               |                                         |                                         |                                  |                                  |
|                                        |               |          |                                 |                                |                                         |                                         |                                  |                                  |                                |                               |                                         |                                         |                                  |                                  |
|                                        |               |          |                                 |                                |                                         |                                         |                                  |                                  |                                |                               |                                         |                                         |                                  |                                  |