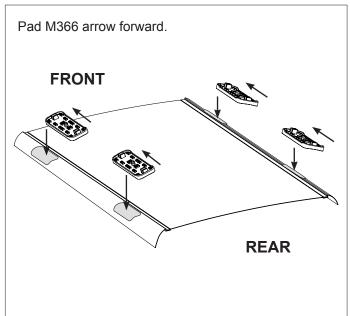

## IDENTIFICATION CHART

VA crossbar

AERO crossbar

EURO crossbar

HD crossbar

|                                        |               |          |                                 | FRONT CROSSBAR                 |                                         |                                         |                                  |                                  | REAR CROSSBAR                  |                               |                                         |                                         |                                  |                                  |
|----------------------------------------|---------------|----------|---------------------------------|--------------------------------|-----------------------------------------|-----------------------------------------|----------------------------------|----------------------------------|--------------------------------|-------------------------------|-----------------------------------------|-----------------------------------------|----------------------------------|----------------------------------|
|                                        |               |          |                                 |                                | VA                                      | AERO<br>EURO                            | HD                               |                                  |                                |                               | VA                                      | AERO<br>EURO                            | <b>I</b> D                       |                                  |
| Vehicle                                | Date          | Crossbar | Front<br>Right<br>Pad/<br>Clamp | Front<br>Left<br>Pad/<br>Clamp | Measurement<br>strip length<br>per side | Measurement<br>strip length<br>per side | Measurement<br>Distance<br>( x ) | Foot plate<br>arrow<br>direction | Rear<br>Right<br>Pad/<br>Clamp | Rear<br>Left<br>Pad/<br>Clamp | Measurement<br>strip length<br>per side | Measurement<br>strip length<br>per side | Measurement<br>Distance<br>( x ) | Foot plate<br>arrow<br>direction |
| Hyundai Elan-<br>tra (XD) 5dr<br>Hatch | 2000-<br>2006 | 1180mm   | M3<br>114                       |                                | 400                                     | 138mm                                   | 954mm /<br>37,9/16"              | OUT                              | M366<br>114443                 | M366<br>114444                | 400                                     | 135mm                                   | 948mm /<br>37,21/64"             | OUT                              |
|                                        |               |          | Arro<br>FORV                    |                                | 193mm                                   |                                         |                                  |                                  | Arr<br>FORV                    |                               | 190mm                                   |                                         |                                  |                                  |
| Hyundai Elan-<br>tra (XD) 4dr<br>Sedan | 2000-<br>2006 | 1180mm   | M3<br>114                       |                                | 400                                     | 400                                     | 954mm /                          | OUT                              | M366<br>114443                 | M366<br>114444                | 400                                     | 405                                     | 948mm /                          | OUT                              |
|                                        |               |          | Arrow<br>FORWARD                |                                | 193mm                                   | 138mm                                   | 37,9/16"                         | OUT                              | Arr<br>FORV                    |                               | 135mm                                   | 37,21/64"                               | OUT                              |                                  |
|                                        |               |          |                                 |                                |                                         |                                         |                                  |                                  |                                |                               |                                         |                                         |                                  |                                  |
|                                        |               |          |                                 |                                |                                         |                                         |                                  |                                  |                                |                               |                                         |                                         |                                  |                                  |
|                                        |               |          |                                 |                                |                                         |                                         |                                  |                                  |                                |                               |                                         |                                         |                                  |                                  |
|                                        |               |          |                                 |                                |                                         |                                         |                                  |                                  |                                |                               |                                         |                                         |                                  |                                  |
|                                        |               |          |                                 |                                |                                         |                                         |                                  |                                  |                                |                               |                                         |                                         |                                  |                                  |
|                                        |               |          |                                 |                                |                                         |                                         |                                  |                                  |                                |                               |                                         |                                         |                                  |                                  |