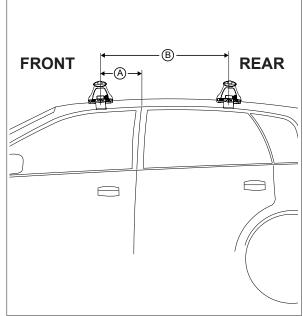

## DK011 Rhino-Rack VA, Aero, Euro & HD crossbar instruction

Measurement A: CENTRE of door jamb to CENTRE arrow of leg foot plate.

**Measurement B**: CENTRE of Front leg foot plate arrow to CENTRE of Rear leg foot plate arrow.

| VEHICLE                        | Date      | Measurement A    | Measurement B     | Load Rating (includes racks 5kg/<br>11lbs) |
|--------------------------------|-----------|------------------|-------------------|--------------------------------------------|
| Hyundai Elantra (XD) 5dr Hatch | 2000-2006 | 250mm / 9,27/32" | 650mm / 25,19/32" | 75kg / 165lbs                              |
| Hyundai Elantra (XD) 4dr Sedan | 2000-2006 | 250mm / 9,27/32" | 650mm / 25,19/32" | 75kg / 165lbs                              |
|                                |           |                  |                   |                                            |
|                                |           |                  |                   |                                            |
|                                |           |                  |                   |                                            |