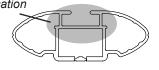

## IDENTIFICATION CHART

VA crossbar

AERO crossbar

EURO crossbar

HD crossbar

|                                        |               |          |                                 | FRONT CROSSBAR                 |                                         |                                         |                                  |                                  | REAR CROSSBAR                  |                               |                                         |                                         |                                  |                                  |
|----------------------------------------|---------------|----------|---------------------------------|--------------------------------|-----------------------------------------|-----------------------------------------|----------------------------------|----------------------------------|--------------------------------|-------------------------------|-----------------------------------------|-----------------------------------------|----------------------------------|----------------------------------|
|                                        |               |          |                                 |                                | VA                                      | AERO<br>EURO                            | HD                               |                                  |                                |                               | VA                                      | AERO<br>EURO                            | <b>I</b> D                       |                                  |
| Vehicle                                | Date          | Crossbar | Front<br>Right<br>Pad/<br>Clamp | Front<br>Left<br>Pad/<br>Clamp | Measurement<br>strip length<br>per side | Measurement<br>strip length<br>per side | Measurement<br>Distance<br>( x ) | Foot plate<br>arrow<br>direction | Rear<br>Right<br>Pad/<br>Clamp | Rear<br>Left<br>Pad/<br>Clamp | Measurement<br>strip length<br>per side | Measurement<br>strip length<br>per side | Measurement<br>Distance<br>( x ) | Foot plate<br>arrow<br>direction |
| Hyundai Elan-<br>tra (XD) 5dr<br>Hatch | 2000-<br>2006 | 1180mm   | M3<br>114                       |                                | 400                                     | 138mm                                   | 954mm /<br>37,9/16"              | OUT                              | M366<br>114443                 | M366<br>114444                | 400                                     | 135mm                                   | 948mm /<br>37,21/64"             | OUT                              |
|                                        |               |          | Arro<br>FORV                    |                                | 193mm                                   |                                         |                                  |                                  | Arr<br>FORV                    |                               | 190mm                                   |                                         |                                  |                                  |
| Hyundai Elan-<br>tra (XD) 4dr<br>Sedan | 2000-<br>2006 | 1180mm   | M3<br>114                       |                                | 400                                     | 400                                     | 954mm /                          | OUT                              | M366<br>114443                 | M366<br>114444                | 400                                     | 405                                     | 948mm /                          | OUT                              |
|                                        |               |          | Arrow<br>FORWARD                |                                | 193mm                                   | 138mm                                   | 37,9/16"                         | OUT                              | Arr<br>FORV                    |                               | 135mm                                   | 37,21/64"                               | OUT                              |                                  |
|                                        |               |          |                                 |                                |                                         |                                         |                                  |                                  |                                |                               |                                         |                                         |                                  |                                  |
|                                        |               |          |                                 |                                |                                         |                                         |                                  |                                  |                                |                               |                                         |                                         |                                  |                                  |
|                                        |               |          |                                 |                                |                                         |                                         |                                  |                                  |                                |                               |                                         |                                         |                                  |                                  |
|                                        |               |          |                                 |                                |                                         |                                         |                                  |                                  |                                |                               |                                         |                                         |                                  |                                  |
|                                        |               |          |                                 |                                |                                         |                                         |                                  |                                  |                                |                               |                                         |                                         |                                  |                                  |
|                                        |               |          |                                 |                                |                                         |                                         |                                  |                                  |                                |                               |                                         |                                         |                                  |                                  |