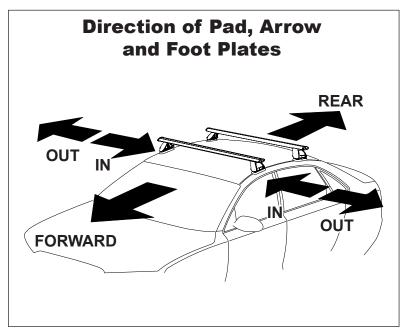

## IDENTIFICATION CHART

VA crossbar

AERO crossbar

EURO crossbar

HD crossbar

|                                        |               |          |                                 | FRONT CROSSBAR                 |                                         |                                         |                                  |                                  | REAR CROSSBAR                  |                               |                                         |                                         |                                  |                                  |
|----------------------------------------|---------------|----------|---------------------------------|--------------------------------|-----------------------------------------|-----------------------------------------|----------------------------------|----------------------------------|--------------------------------|-------------------------------|-----------------------------------------|-----------------------------------------|----------------------------------|----------------------------------|
|                                        |               |          |                                 |                                | VA                                      | AERO<br>EURO                            | HD                               |                                  |                                |                               | VA                                      | AERO<br>EURO                            | <b>I</b> D                       |                                  |
| Vehicle                                | Date          | Crossbar | Front<br>Right<br>Pad/<br>Clamp | Front<br>Left<br>Pad/<br>Clamp | Measurement<br>strip length<br>per side | Measurement<br>strip length<br>per side | Measurement<br>Distance<br>( x ) | Foot plate<br>arrow<br>direction | Rear<br>Right<br>Pad/<br>Clamp | Rear<br>Left<br>Pad/<br>Clamp | Measurement<br>strip length<br>per side | Measurement<br>strip length<br>per side | Measurement<br>Distance<br>( x ) | Foot plate<br>arrow<br>direction |
| Hyundai Elan-<br>tra (XD) 5dr<br>Hatch | 2000-<br>2006 | 1180mm   | M3<br>114                       |                                | 400                                     | 138mm                                   | 954mm /<br>37,9/16"              | OUT                              | M366<br>114443                 | M366<br>114444                | 400                                     | 135mm                                   | 948mm /<br>37,21/64"             | OUT                              |
|                                        |               |          | Arro<br>FORV                    |                                | 193mm                                   |                                         |                                  |                                  | Arr<br>FORV                    |                               | 190mm                                   |                                         |                                  |                                  |
| Hyundai Elan-<br>tra (XD) 4dr<br>Sedan | 2000-<br>2006 | 1180mm   | M3<br>114                       |                                | 400                                     | 400                                     | 954mm /                          | OUT                              | M366<br>114443                 | M366<br>114444                | 400                                     | 405                                     | 948mm /                          | OUT                              |
|                                        |               |          | Arrow<br>FORWARD                |                                | 193mm                                   | 138mm                                   | 37,9/16"                         | OUT                              | Arr<br>FORV                    |                               | 135mm                                   | 37,21/64"                               | OUT                              |                                  |
|                                        |               |          |                                 |                                |                                         |                                         |                                  |                                  |                                |                               |                                         |                                         |                                  |                                  |
|                                        |               |          |                                 |                                |                                         |                                         |                                  |                                  |                                |                               |                                         |                                         |                                  |                                  |
|                                        |               |          |                                 |                                |                                         |                                         |                                  |                                  |                                |                               |                                         |                                         |                                  |                                  |
|                                        |               |          |                                 |                                |                                         |                                         |                                  |                                  |                                |                               |                                         |                                         |                                  |                                  |
|                                        |               |          |                                 |                                |                                         |                                         |                                  |                                  |                                |                               |                                         |                                         |                                  |                                  |
|                                        |               |          |                                 |                                |                                         |                                         |                                  |                                  |                                |                               |                                         |                                         |                                  |                                  |