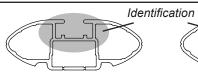

## **IDENTIFICATION CHART**

VA crossbar

AERO crossbar

EURO crossbar

HD crossbar

|                          |               |          | FRONT CROSSBAR                  |                                |                                         |                                         |                                  |                                  | REAR CROSSBAR                  |                               |                                         |                                         |                                  |                                  |
|--------------------------|---------------|----------|---------------------------------|--------------------------------|-----------------------------------------|-----------------------------------------|----------------------------------|----------------------------------|--------------------------------|-------------------------------|-----------------------------------------|-----------------------------------------|----------------------------------|----------------------------------|
|                          |               |          |                                 |                                | VA                                      | AERO<br>EURO                            | HD                               |                                  |                                |                               | VA                                      | AERO<br>EURO                            | <b>II</b>                        |                                  |
| Vehicle                  | Date          | Crossbar | Front<br>Right<br>Pad/<br>Clamp | Front<br>Left<br>Pad/<br>Clamp | Measurement<br>strip length<br>per side | Measurement<br>strip length<br>per side | Measurement<br>Distance<br>( x ) | Foot plate<br>arrow<br>direction | Rear<br>Right<br>Pad/<br>Clamp | Rear<br>Left<br>Pad/<br>Clamp | Measurement<br>strip length<br>per side | Measurement<br>strip length<br>per side | Measurement<br>Distance<br>( x ) | Foot plate<br>arrow<br>direction |
| Honda Civic<br>4dr Sedan | 2001-<br>2005 | 1180mm   | M3<br>114                       |                                | 405                                     | 400                                     | 938mm /                          | OUT                              | M366<br>114410                 | M366<br>114409                | 400                                     | 444                                     | 960mm /                          | OUT                              |
|                          |               |          | Arrow<br>FORWARD                |                                | 185mm                                   | 130mm                                   | 36,59/64"                        | OUT                              | Arr<br>FORV                    |                               | 196mm                                   | 141mm                                   | 37,51/64"                        | OUT                              |
|                          |               |          |                                 |                                |                                         |                                         |                                  |                                  |                                |                               |                                         |                                         |                                  |                                  |
|                          |               |          |                                 |                                |                                         |                                         |                                  |                                  |                                |                               |                                         |                                         |                                  |                                  |
|                          |               |          |                                 |                                |                                         |                                         |                                  |                                  |                                |                               |                                         |                                         |                                  |                                  |
|                          |               |          |                                 |                                |                                         |                                         |                                  |                                  |                                |                               |                                         |                                         |                                  |                                  |
|                          |               |          |                                 |                                |                                         |                                         |                                  |                                  |                                |                               |                                         |                                         |                                  |                                  |
|                          |               |          |                                 |                                |                                         |                                         |                                  |                                  |                                |                               |                                         |                                         |                                  |                                  |
|                          |               |          |                                 |                                |                                         |                                         |                                  |                                  |                                |                               |                                         |                                         |                                  |                                  |
|                          |               |          |                                 |                                |                                         |                                         |                                  |                                  |                                |                               |                                         |                                         |                                  |                                  |