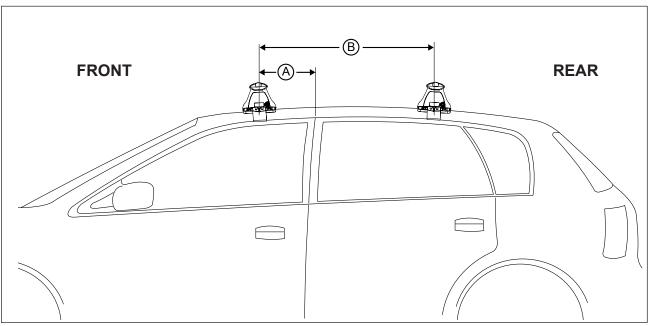

## DK009 Rhino-Rack VA, Aero, Euro & HD crossbar instruction

Measurement A: CENTRE of door jamb to CENTRE arrow of leg foot plate.

**Measurement B**: CENTRE of Front leg foot plate arrow to CENTRE of Rear leg foot plate arrow.

| VEHICLE               | Date      | Measurement A     | Measurement B    | Load Rating (includes racks 5kg/<br>11lbs) |
|-----------------------|-----------|-------------------|------------------|--------------------------------------------|
| Honda Civic 4dr Sedan | 2001-2005 | 300mm / 11,13/16" | 700mm / 27,9/16" | 75kg / 165lbs                              |
|                       |           |                   |                  |                                            |
|                       |           |                   |                  |                                            |
|                       |           |                   |                  |                                            |
|                       |           |                   |                  |                                            |