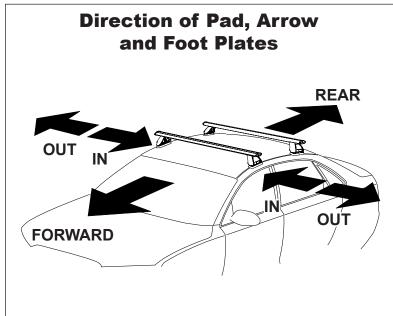

## **IDENTIFICATION CHART**

VA crossbar

AERO crossbar

EURO crossbar

HD crossbar

|                          |               |          | FRONT CROSSBAR                  |                                |                                         |                                         |                                  |                                  | REAR CROSSBAR                  |                               |                                         |                                         |                                  |                                  |
|--------------------------|---------------|----------|---------------------------------|--------------------------------|-----------------------------------------|-----------------------------------------|----------------------------------|----------------------------------|--------------------------------|-------------------------------|-----------------------------------------|-----------------------------------------|----------------------------------|----------------------------------|
|                          |               |          |                                 |                                | VA                                      | AERO<br>EURO                            | HD                               |                                  |                                |                               | VA                                      | AERO<br>EURO                            | <b>II</b>                        |                                  |
| Vehicle                  | Date          | Crossbar | Front<br>Right<br>Pad/<br>Clamp | Front<br>Left<br>Pad/<br>Clamp | Measurement<br>strip length<br>per side | Measurement<br>strip length<br>per side | Measurement<br>Distance<br>( x ) | Foot plate<br>arrow<br>direction | Rear<br>Right<br>Pad/<br>Clamp | Rear<br>Left<br>Pad/<br>Clamp | Measurement<br>strip length<br>per side | Measurement<br>strip length<br>per side | Measurement<br>Distance<br>( x ) | Foot plate<br>arrow<br>direction |
| Honda Civic<br>4dr Sedan | 2001-<br>2005 | 1180mm   | M3<br>114                       |                                | 405                                     | 400                                     | 938mm /                          | OUT                              | M366<br>114410                 | M366<br>114409                | 400                                     | 444                                     | 960mm /                          | OUT                              |
|                          |               |          | Arrow<br>FORWARD                |                                | 185mm                                   | 130mm                                   | 36,59/64"                        | OUT                              | Arr<br>FORV                    |                               | 196mm                                   | 141mm                                   | 37,51/64"                        | OUT                              |
|                          |               |          |                                 |                                |                                         |                                         |                                  |                                  |                                |                               |                                         |                                         |                                  |                                  |
|                          |               |          |                                 |                                |                                         |                                         |                                  |                                  |                                |                               |                                         |                                         |                                  |                                  |
|                          |               |          |                                 |                                |                                         |                                         |                                  |                                  |                                |                               |                                         |                                         |                                  |                                  |
|                          |               |          |                                 |                                |                                         |                                         |                                  |                                  |                                |                               |                                         |                                         |                                  |                                  |
|                          |               |          |                                 |                                |                                         |                                         |                                  |                                  |                                |                               |                                         |                                         |                                  |                                  |
|                          |               |          |                                 |                                |                                         |                                         |                                  |                                  |                                |                               |                                         |                                         |                                  |                                  |
|                          |               |          |                                 |                                |                                         |                                         |                                  |                                  |                                |                               |                                         |                                         |                                  |                                  |
|                          |               |          |                                 |                                |                                         |                                         |                                  |                                  |                                |                               |                                         |                                         |                                  |                                  |