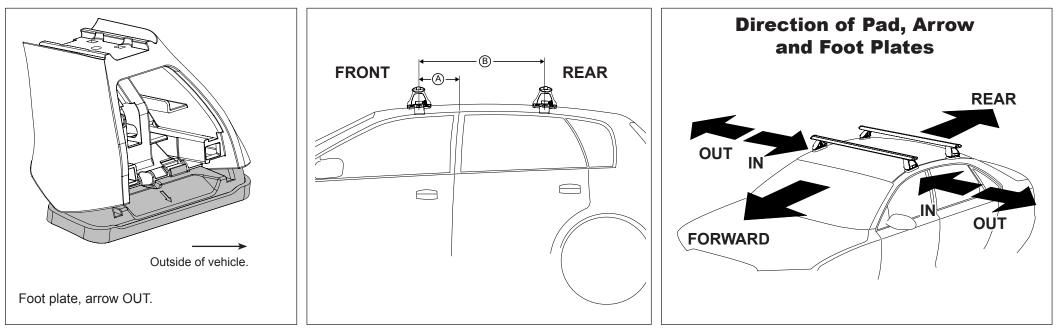

## DK008 Rhino-Rack VA, Aero, Euro & HD crossbar instruction

Measurement A: CENTRE of door jamb to CENTRE arrow of leg foot plate.

**Measurement B**: CENTRE of Front leg foot plate arrow to CENTRE of Rear leg foot plate arrow.

| VEHICLE                     | Date        | Measurement A    | Measurement B     | Load Rating (includes racks 5kg/<br>11lbs) |  |
|-----------------------------|-------------|------------------|-------------------|--------------------------------------------|--|
| Honda Accord Euro 4dr Sedan | 06/03-05/08 | 250mm / 9,27/32" | 650mm / 25,19/32" | 50kg / 110lbs                              |  |
| Acura TSX 4dr Sedan         | 04-08       | 250mm / 9,27/32" | 650mm / 25,19/32" | 50kg / 110lbs                              |  |
|                             |             |                  |                   |                                            |  |
|                             |             |                  |                   |                                            |  |
|                             |             |                  |                   |                                            |  |