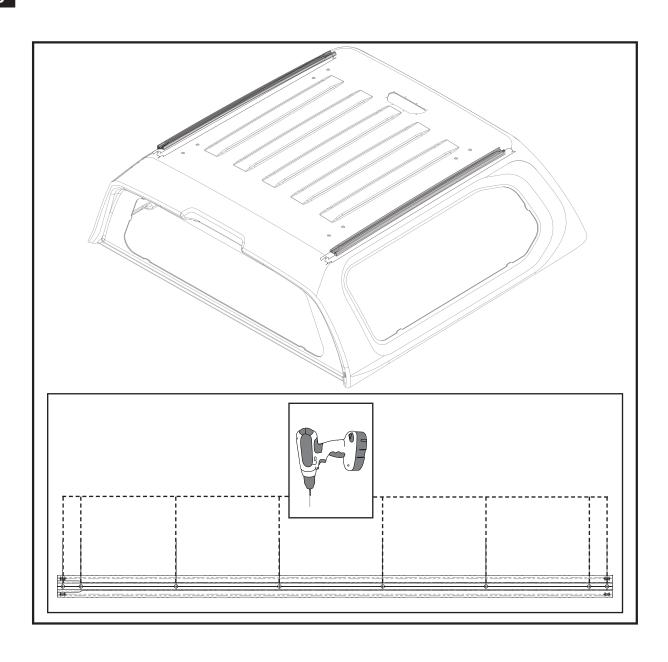

## Ford Ranger Dual Cab 12 on.

Position the track on the canopy roof so that it fits evenly outside the roof ridges. The aluminium track should be spaced 80mm (Y) from the front of the canopy, 116mm (Xa) from the outer most recess at the front, and 106mm (Xb) from the outer most recess at the rear. Mark a line on the canopy at the end of tracks. Remove tracks and with a straight edge, join lines to use as reference point.

IMPORTANT: Refer to table below for front & rear measurements prior to drilling. LOAD RATING: 80kg

Using a sharp  $\emptyset$ 6.5mm bit, hold the drill perpendicular to the surface of the canopy, apply minimal pressure and proceed to drill. Make sure both the inner and outer skins are drilled through. Repeat process with an  $\emptyset$ 8mm bit. Remove any swarf with a vacuum.