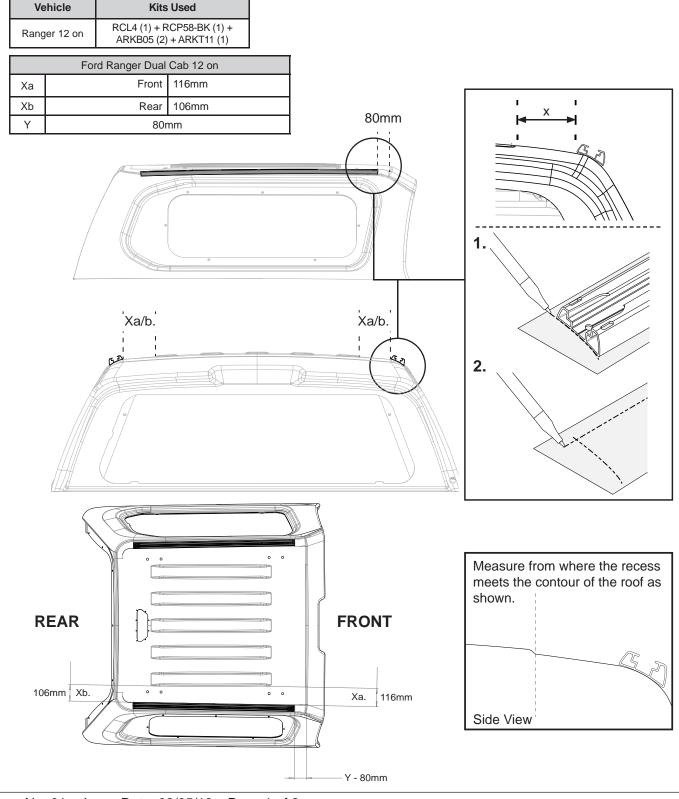

## Ford Ranger Dual Cab 12 on.

Position the track on the canopy roof so that it fits evenly outside the roof ridges. The aluminium track should be spaced 80mm (Y) from the front of the canopy, 116mm (Xa) from the outer most recess at the front, and 106mm (Xb) from the outer most recess at the rear. Mark a line on the canopy at the end of tracks. Remove tracks and with a straight edge, join lines to use as reference point.

IMPORTANT: Refer to table below for front & rear measurements prior to drilling. LOAD RATING: 80kg

Using a sharp  $\emptyset$ 6.5mm bit, hold the drill perpendicular to the surface of the canopy, apply minimal pressure and proceed to drill. Make sure both the inner and outer skins are drilled through. Repeat process with an  $\emptyset$ 8mm bit. Remove any swarf with a vacuum.