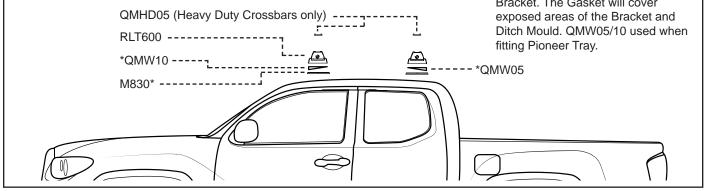

### Parts List

| Item | Components                     | VA Qty | HD | Part No.  |
|------|--------------------------------|--------|----|-----------|
| 1    | Vortex Crossbar                | 2      | -  | VA126S/B  |
| 2    | Heavy Duty Crossbars           | -      | 2  | RB1250S/B |
| 3    | Quick Mount Roof Ditch Bracket | 2      | 2  | QMFK03    |
| 4    | Quick Mount HD Spacer 5mm      | -      | 2  | QMHD05    |
| 5    | Leg and Base Kit               | 1      | 1  | RLT600    |
| 6    | Fitting Instructions           | 1      | 1  | R1219     |

#### Note:

All 4 kits are sold as separate. Ensure you have the required kits to complete your fitment.