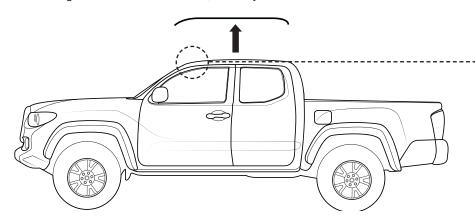

Instructions

Starting at the front of the vehicle, carefully lift the Ditch Mould.

Measure forward from the Windshield 385mm/ 15 5/32" and create a reference point in the Ditch. Measure back 700mm/ 27 9/16" from this point and create a second reference. Complete for both sides.