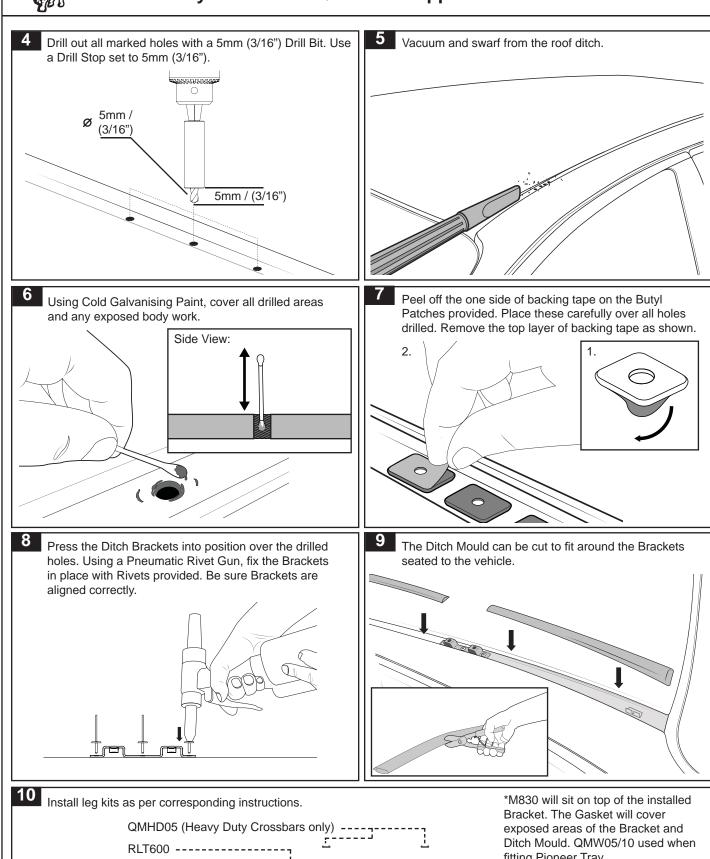

#### **Tools Required:**

- Masking tape
- Marking Pen
- Cold galvanising paint
- 5-6mm Drill stop
- Cotton buds
- Tape measure
- Cordless Drill
- 5.0mm drill bit (#9 Gauge Drill bit).
- Pneumatic Rivet Gun
- Knife or Shears