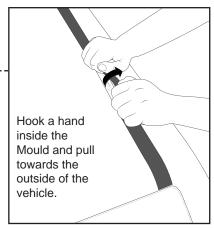

Instructions

Starting at the front of the vehicle, carefully lift the Ditch Mould.

Measure forward from the Windshield 385mm/ 15 5/32" and create a reference point in the Ditch. Measure back 700mm/ 27 9/16" from this point and create a second reference. Complete for both sides.