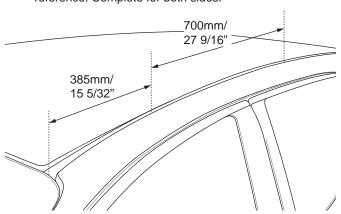

Instructions

Starting at the front of the vehicle, carefully lift the Ditch Mould.

Measure forward from the Windshield 385mm/ 15 5/32" and create a reference point in the Ditch. Measure back 700mm/ 27 9/16" from this point and create a second reference. Complete for both sides.