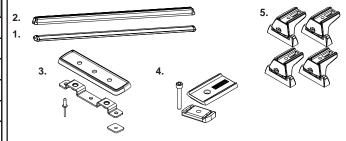

### Parts List

| Item | Components                     | VA Qty | HD | Part No.  |
|------|--------------------------------|--------|----|-----------|
| 1    | Vortex Crossbar                | 2      | -  | VA126S/B  |
| 2    | Heavy Duty Crossbars           | -      | 2  | RB1250S/B |
| 3    | Quick Mount Roof Ditch Bracket | 2      | 2  | QMFK03    |
| 4    | Quick Mount HD Spacer 5mm      | -      | 2  | QMHD05    |
| 5    | Leg and Base Kit               | 1      | 1  | RLT600    |
| 6    | Fitting Instructions           | 1      | 1  | R1219     |