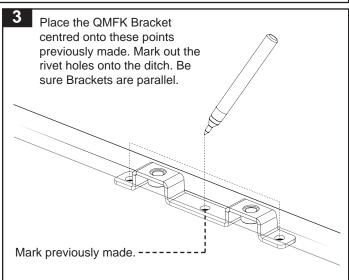

Instructions

Starting at the front of the vehicle, carefully lift the Ditch Mould.

Measure forward from the Windshield 385mm/ 15 5/32" and create a reference point in the Ditch. Measure back 700mm/ 27 9/16" from this point and create a second reference. Complete for both sides.