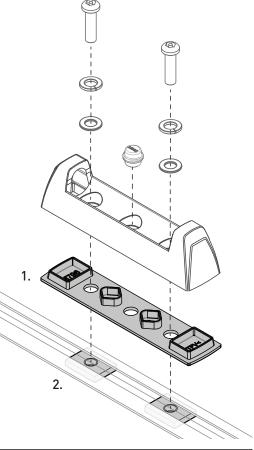

## DMAX Gen 3 Rear Roller Cover Fitting Supplement

| Item | Component Name                 | Qty |
|------|--------------------------------|-----|
| 1    | RLT600 Flat Base (from QMFK06) | 4   |
| 2    | M6 Nut w/ Foam (from QMFK01)   | 8   |

## **DMAX Gen 3 Rear Roller Cover Fitting Supplement**

| Item | Component Name                 |   |
|------|--------------------------------|---|
| 1    | RLT600 Flat Base (from QMFK06) | 4 |
| 2    | M6 Nut w/ Foam (from QMFK01)   | 8 |