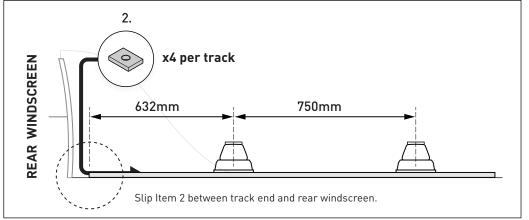

## DMAX Gen 3 Rear Roller Cover Fitting Supplement

| Item | Component Name                 | Qty |
|------|--------------------------------|-----|
| 1    | RLT600 Flat Base (from QMFK06) | 4   |
| 2    | M6 Nut w/ Foam (from QMFK01)   | 8   |

## **DMAX Gen 3 Rear Roller Cover Fitting Supplement**

| Item | Component Name                 |   |
|------|--------------------------------|---|
| 1    | RLT600 Flat Base (from QMFK06) | 4 |
| 2    | M6 Nut w/ Foam (from QMFK01)   | 8 |