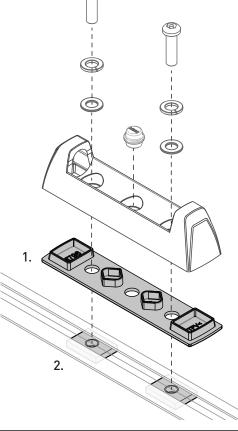

## DMAX Gen 3 Rear Roller Cover Fitting Supplement

| Item | Component Name                 | Qty |
|------|--------------------------------|-----|
| 1    | RLT600 Flat Base (from QMFK06) | 4   |
| 2    | M6 Nut w/ Foam (from QMFK01)   | 8   |

## **DMAX Gen 3 Rear Roller Cover Fitting Supplement**

| Item | Component Name                 |   |
|------|--------------------------------|---|
| 1    | RLT600 Flat Base (from QMFK06) | 4 |
| 2    | M6 Nut w/ Foam (from QMFK01)   | 8 |