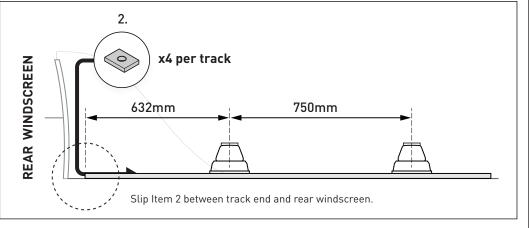

## DMAX Gen 3 Rear Roller Cover Fitting Supplement

| Item | Component Name                 | Qty |
|------|--------------------------------|-----|
| 1    | RLT600 Flat Base (from QMFK06) | 4   |
| 2    | M6 Nut w/ Foam (from QMFK01)   | 8   |

## **DMAX Gen 3 Rear Roller Cover Fitting Supplement**

| Item | Component Name                 |   |
|------|--------------------------------|---|
| 1    | RLT600 Flat Base (from QMFK06) | 4 |
| 2    | M6 Nut w/ Foam (from QMFK01)   | 8 |