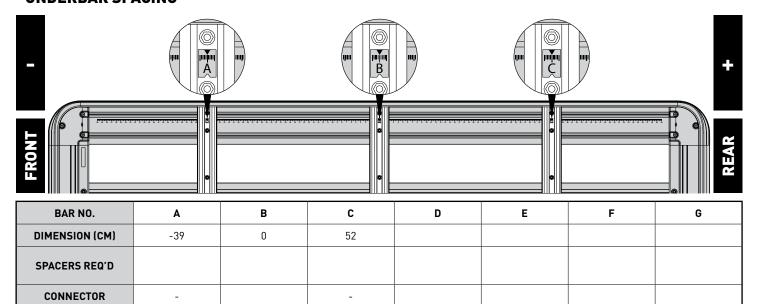

## **UNDERBAR SPACING**

| VEHICLE LOAD LIMIT (VLL)<br>(kg / lbs) | SYSTEM WEIGHT (SW)<br>(kg / lbs) | ON-ROAD CARGO ALLOW. (OR) | OFF-ROAD CARGO ALLOW. (OFR) |  |
|----------------------------------------|----------------------------------|---------------------------|-----------------------------|--|
| Up to 100 / 220.5*                     | 19 / 41.2                        | OR = VLL - SW             | OFR = OR / 1.5              |  |