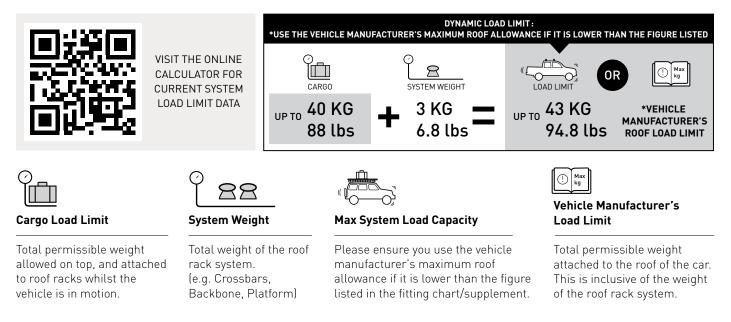

# **Carrying Capacity**

Check the website and the **vehicle owners hand book** for your vehicle manufacturer's maximum carrying capacity. Load must be evenly distributed over the system.