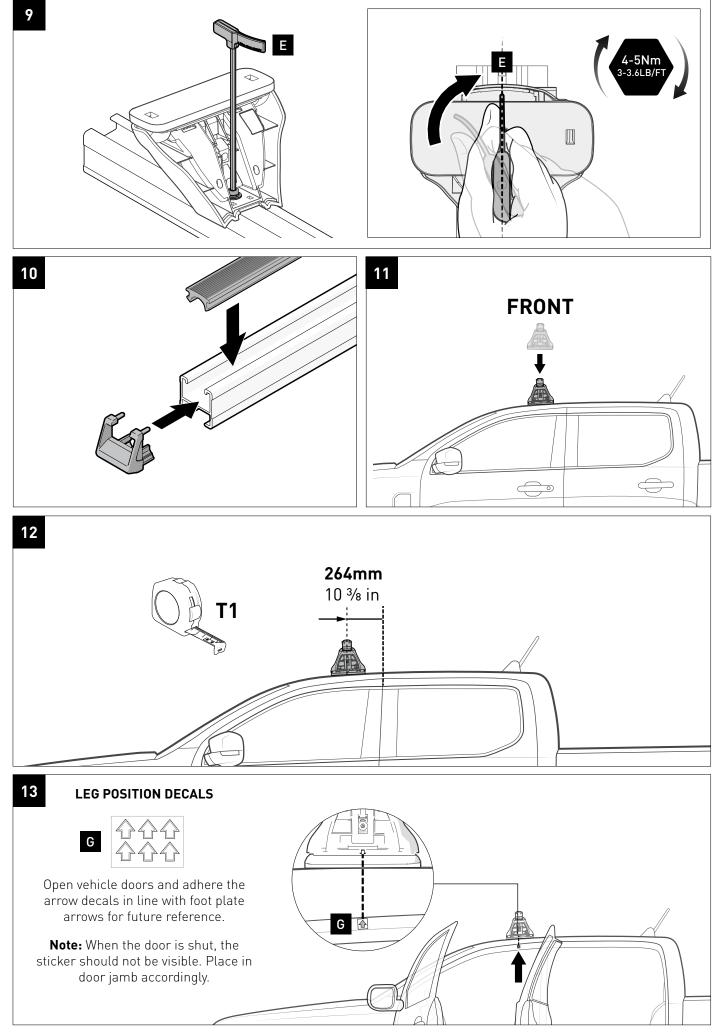

ted connections and your load more regularly.
- Ensure that your vehicle manufacturer's GVM, and gross axle weights are not exceeded (refer to vehicle owner's manual).

#### **Torque Settings:**

Unless stated otherwise in these instructions, all fasteners should be set to the following torque settings:







### **Note for Dealers and Fitters**

It is your responsibility to ensure these fitting instructions are given to the end user or client. These instructions remain the property of Rhino-Rack Australia Pty. Ltd. and may not be used or changed for any other purpose than intended.







## System Components

To complete the installation ensure you have **Base Kit**, **Legs** and **Crossbars**.



1 x2



HD BAR (Included in Bars Kit)







### RLKHDH // FORD Ranger P703 DOUBLE Cab









# RLKHDH // FORD Ranger P703 DOUBLE Cab



BLANK