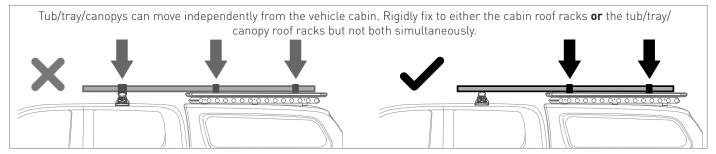

# **Carrying Capacity**

Check the website and the **vehicle owners hand book** for your vehicle manufacturer's maximum carrying capacity. Load must be evenly distributed over the system.