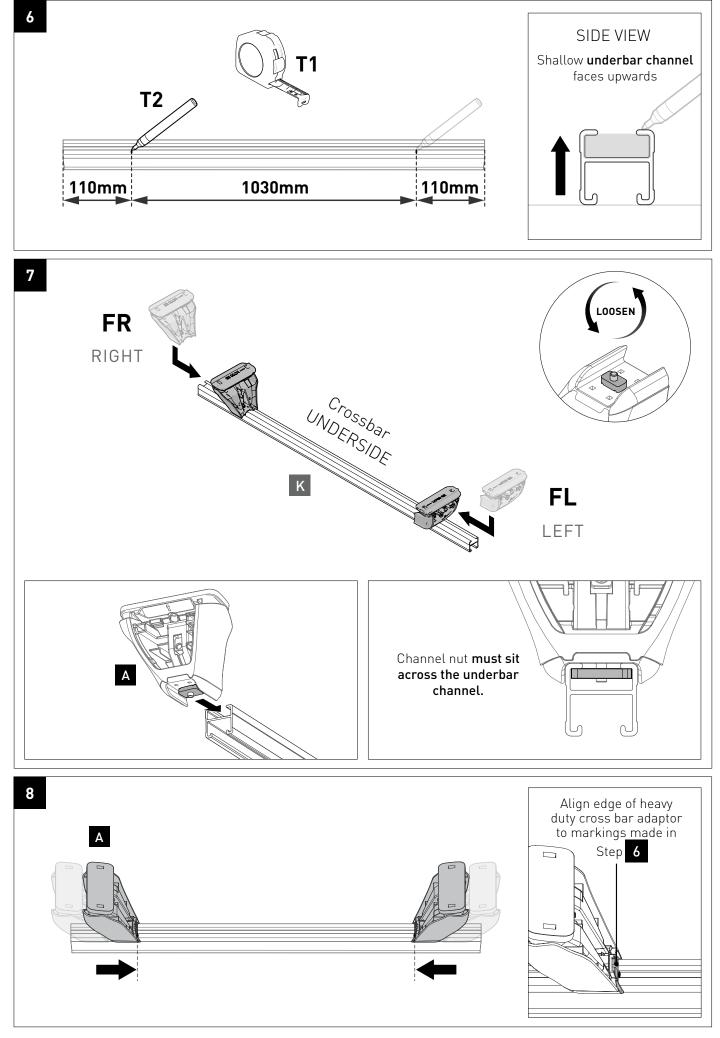

## System Components

To complete the installation ensure you have **Base Kit**, **Legs** and **Crossbars**.

1 x2

HD BAR (Included in Bars Kit)