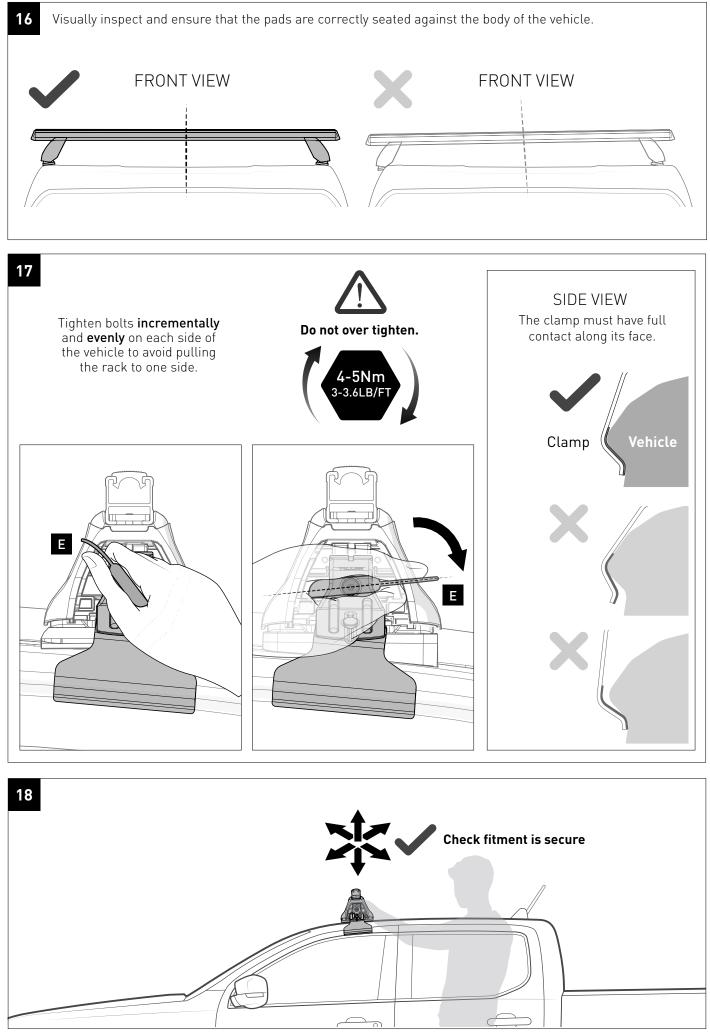

connections and your load more regularly.
- Ensure that your vehicle manufacturer's GVM, and gross axle weights are not exceeded (refer to vehicle owner's manual).

#### **Torque Settings:**

Unless stated otherwise in these instructions, all fasteners should be set to the following torque settings:







### **Note for Dealers and Fitters**

It is your responsibility to ensure these fitting instructions are given to the end user or client. These instructions remain the property of Rhino-Rack Australia Pty. Ltd. and may not be used or changed for any other purpose than intended.







## System Components

To complete the installation ensure you have **Base Kit**, **Legs** and **Crossbars**.



1 x2



HD BAR (Included in Bars Kit)







### RLKHDH // FORD Ranger P703 DOUBLE Cab









# RLKHDH // FORD Ranger P703 DOUBLE Cab



BLANK