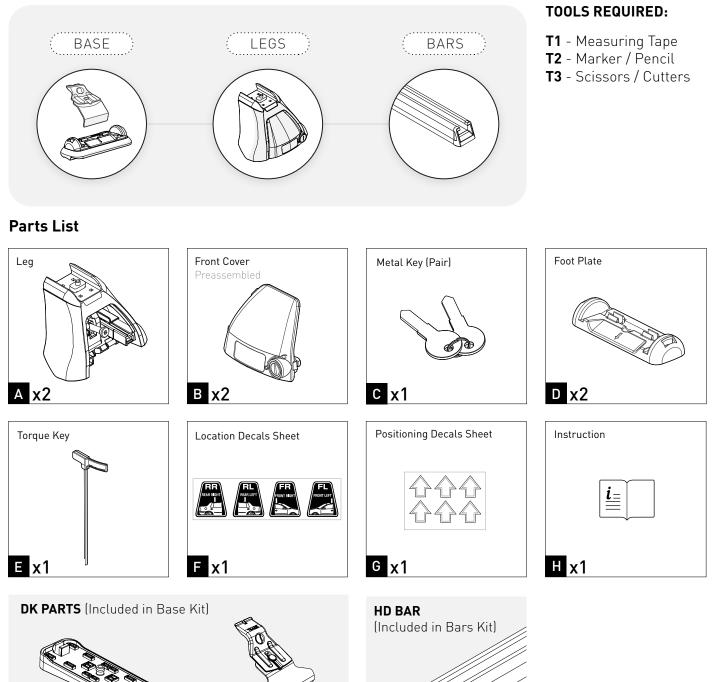

## System Components

To complete the installation ensure you have **Base Kit**, **Legs** and **Crossbars**.

1 x2

HD BAR (Included in Bars Kit)