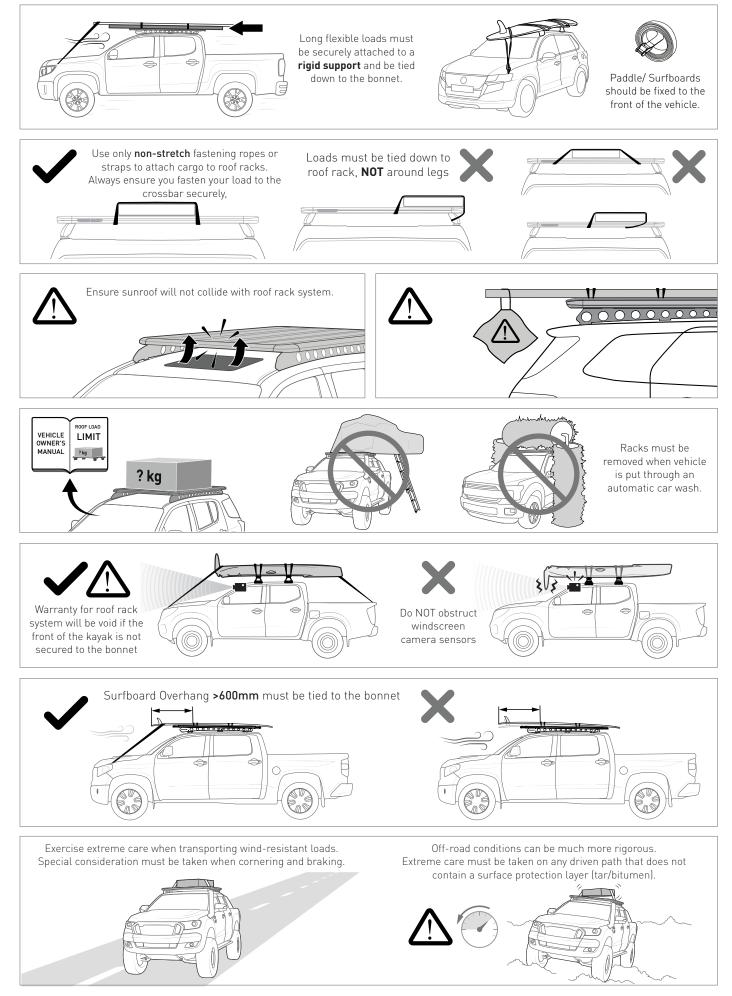

# **Carrying Capacity**

Check the website and the **vehicle owners hand book** for your vehicle manufacturer's maximum carrying capacity. Load must be evenly distributed over the system.

### In service maintenance checks

- All bolt connections should be checked after driving a short distance when you first install your roof racks.
- All bolted connections should be checked again at regular intervals (weekly is recommended, depending on road conditions, usage, loads and distances travelled).
- All bolted connections should be checked each time they are re-fitted.
- Off-road conditions are more rigorous. Check all bolted connections and your load more regularly.
- Ensure that your vehicle manufacturer's GVM, and gross axle weights are not exceeded (refer to vehicle owner's manual).