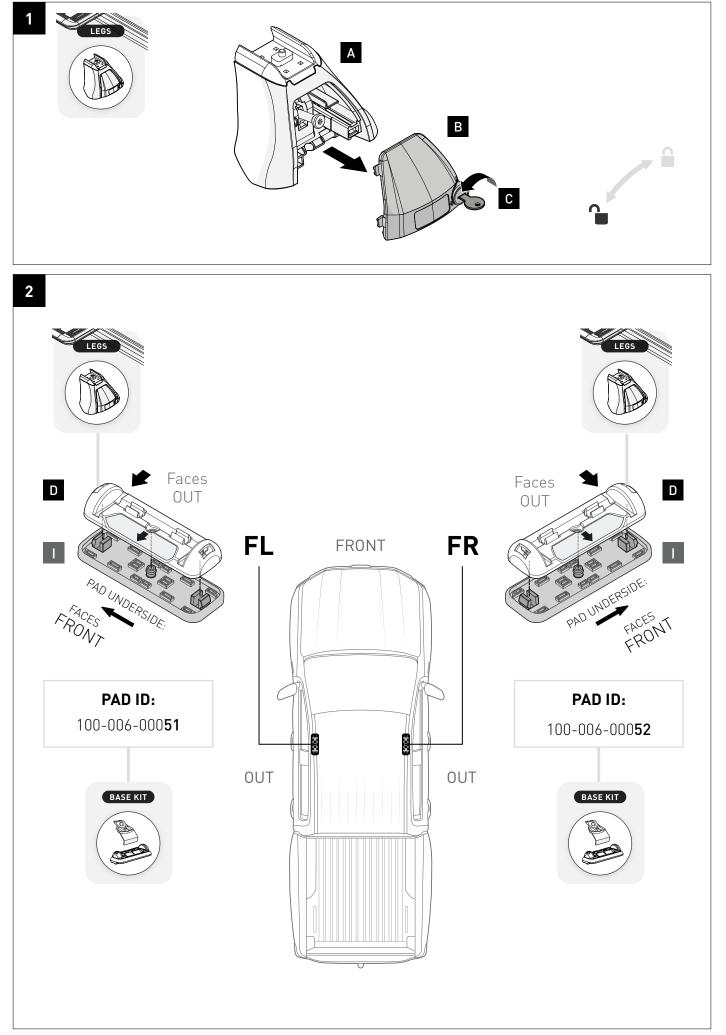

## System Components

To complete the installation ensure you have **Base Kit**, **Legs** and **Crossbars**.

1 x2

HD BAR (Included in Bars Kit)