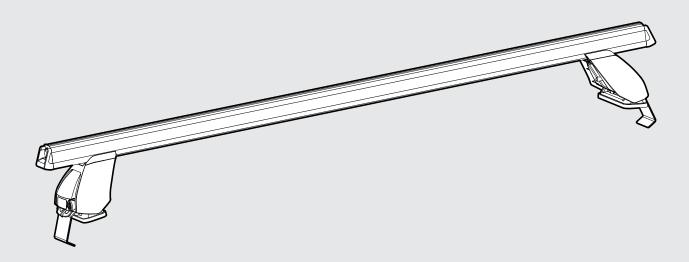

## System Components

To complete the installation ensure you have **Base Kit**, **Legs** and **Crossbars**.

1 x2

HD BAR (Included in Bars Kit)