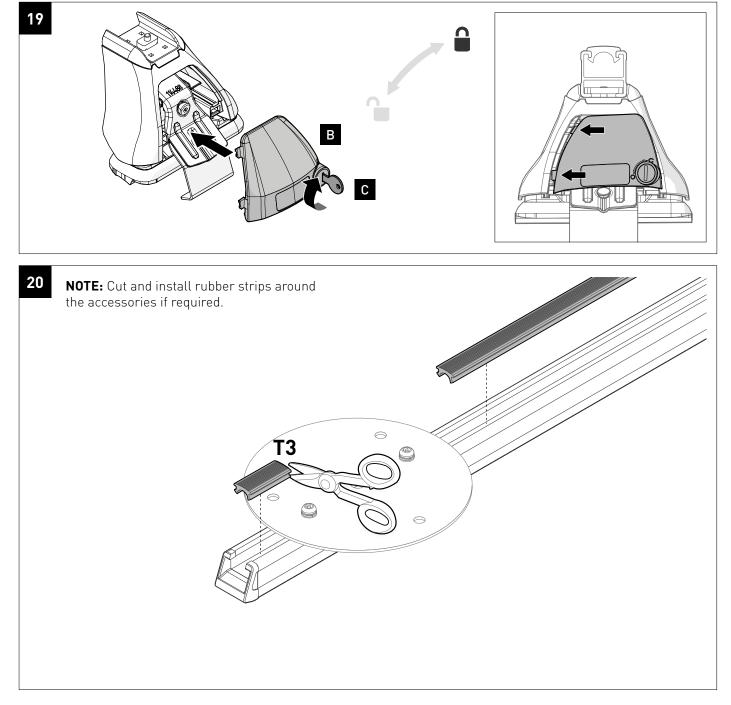

Ensure that your vehicle manufacturer's GVM, and gross axle weights are not exceeded (refer to vehicle owner's manual).

#### **Torque Settings:**

Unless stated otherwise in these instructions, all fasteners should be set to the following torque settings:







### **Note for Dealers and Fitters**

It is your responsibility to ensure these fitting instructions are given to the end user or client. These instructions remain the property of Rhino-Rack Australia Pty. Ltd. and may not be used or changed for any other purpose than intended.







## System Components

To complete the installation ensure you have **Base Kit**, **Legs** and **Crossbars**.



1 x2



HD BAR (Included in Bars Kit)







### RLKHDH // FORD Ranger P703 DOUBLE Cab









# RLKHDH // FORD Ranger P703 DOUBLE Cab



BLANK