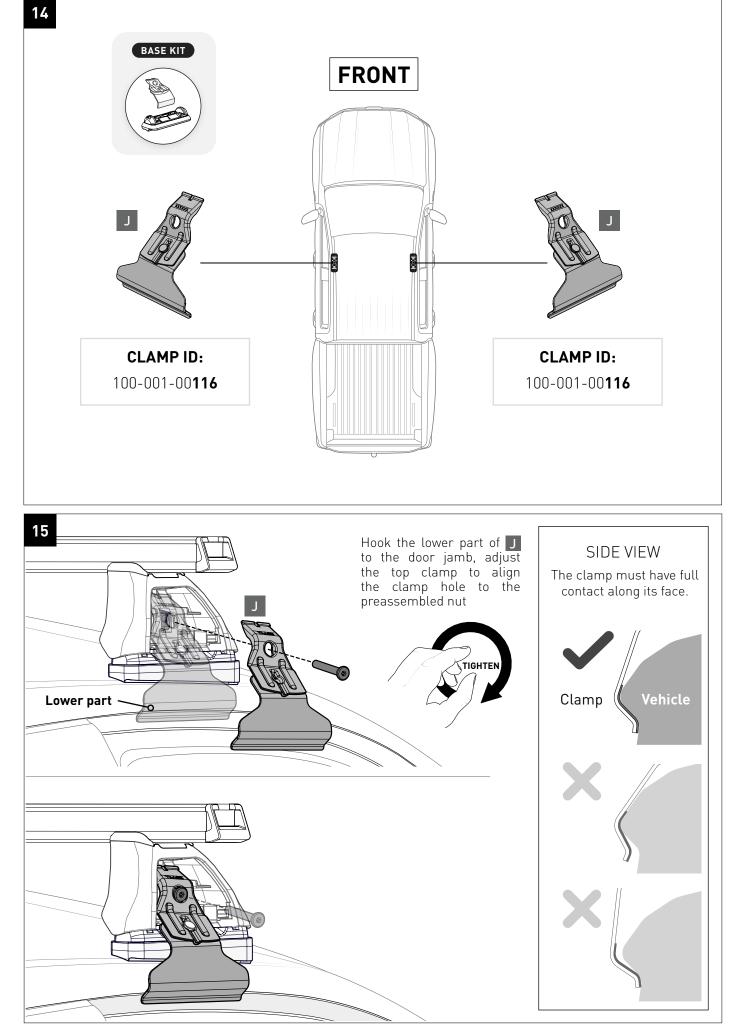

d connections and your load more regularly.
- Ensure that your vehicle manufacturer's GVM, and gross axle weights are not exceeded (refer to vehicle owner's manual).

#### **Torque Settings:**

Unless stated otherwise in these instructions, all fasteners should be set to the following torque settings:







### **Note for Dealers and Fitters**

It is your responsibility to ensure these fitting instructions are given to the end user or client. These instructions remain the property of Rhino-Rack Australia Pty. Ltd. and may not be used or changed for any other purpose than intended.







## System Components

To complete the installation ensure you have **Base Kit**, **Legs** and **Crossbars**.



1 x2



HD BAR (Included in Bars Kit)







### RLKHDH // FORD Ranger P703 DOUBLE Cab









# RLKHDH // FORD Ranger P703 DOUBLE Cab



BLANK