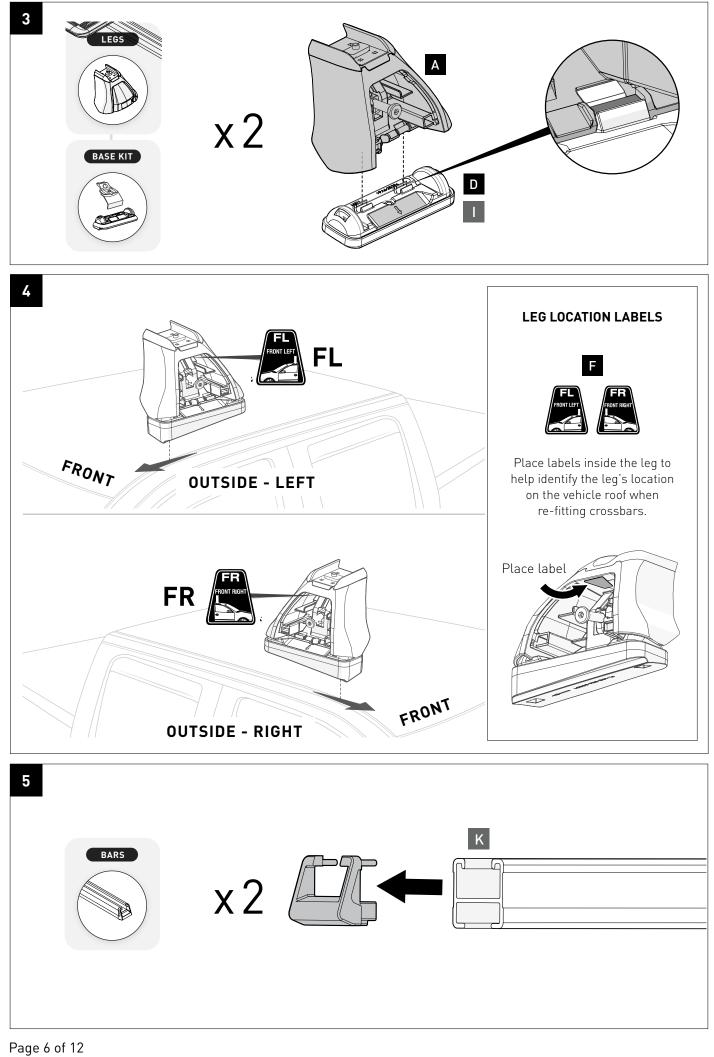

## System Components

To complete the installation ensure you have **Base Kit**, **Legs** and **Crossbars**.

1 x2

HD BAR (Included in Bars Kit)