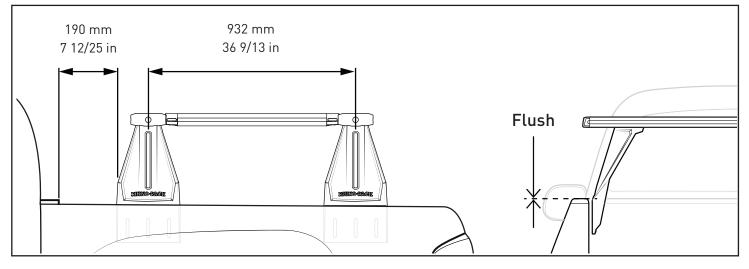

## **RECOMMENDED TOWER SPACING**

After positioning Towers, return to NS bar Instructions.