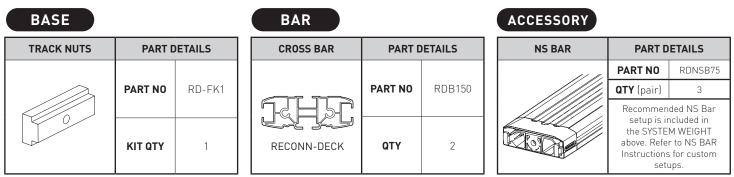

| SYSTEM WEIGHT |                                   |                                                                     |  |  |  |  |  |  |
| <sub>ир то</sub> 123 Kg<br>272 lbs                                                                                                     |               | <sub>UP то</sub> 150 Kg<br>331lbs | *VEHICLE<br>MANUFACTURER'S<br>TRUCK BED UTILITY<br>TRACK LOAD LIMIT |  |  |  |  |  |  |
| TOTAL STATIC LOAD LIMIT: UP TO 375kg / 827lbs                                                                                          |               |                                   |                                                                     |  |  |  |  |  |  |



ONLY COMPATIBLE WITH RECONN-DECK BARS

## **RECOMMENDED TOWER SPACING**



After positioning Towers, return to NS bar Instructions.

## **NOTES FOR DEALERS / FITTERS**

It is your responsibility to ensure these fitting instructions are given to the end user or client.

Document No: R2997 Issue No: 1 Issue Date: 25-Oct-21

Page 1 of 1