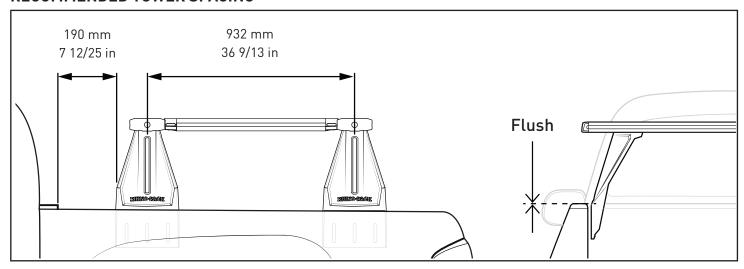

#### RECOMMENDED TOWER SPACING

After positioning Towers, return to NS bar Instructions.