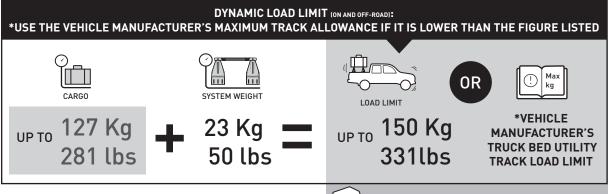

TOTAL **STATIC** LOAD LIMIT: UP TO 375kg / 827lbs

ONLY COMPATIBLE WITH RECONN-DECK BARS