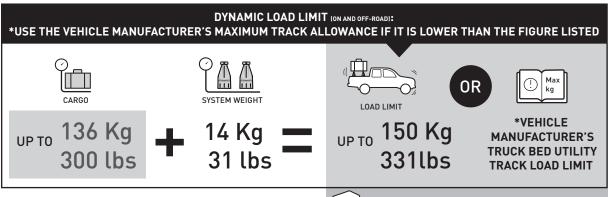

TOTAL **STATIC** LOAD LIMIT: UP TO 375kg / 827lbs

ONLY COMPATIBLE WITH RECONN-DECK BARS