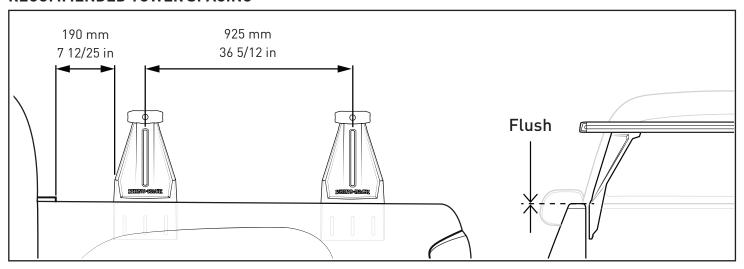

#### RECOMMENDED TOWER SPACING

After positioning Towers, return to Reconn-Deck Tower Instruction.