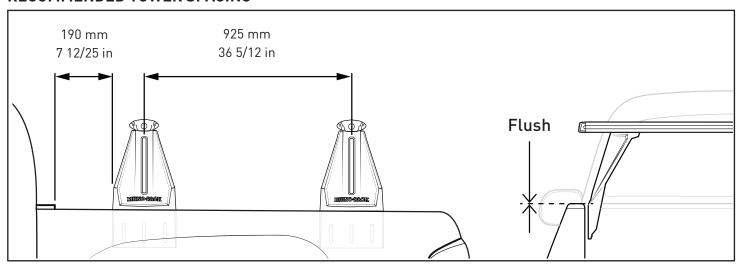

#### RECOMMENDED TOWER SPACING

After positioning Towers, return to Reconn-Deck Tower Instruction.