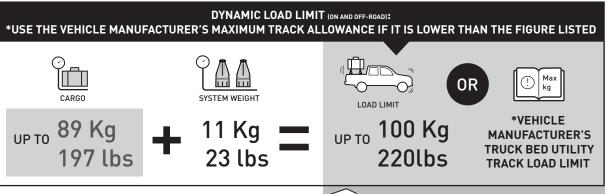

TOTAL **STATIC** LOAD LIMIT: UP TO 250kg / 551lbs

ONLY COMPATIBLE WITH RECONN-DECK BARS