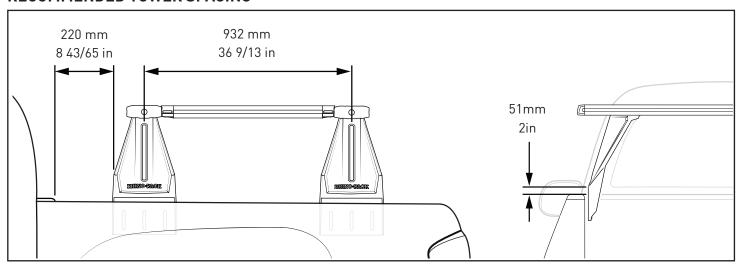

#### RECOMMENDED TOWER SPACING

After positioning Towers, return to NS bar Instructions.