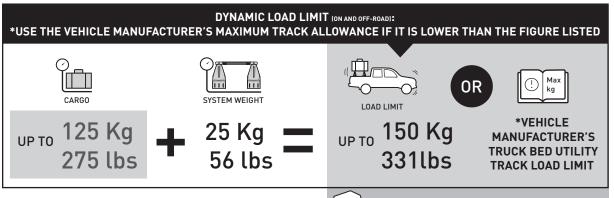

TOTAL **STATIC** LOAD LIMIT: UP TO 375kg / 827lbs

ONLY COMPATIBLE WITH RECONN-DECK BARS