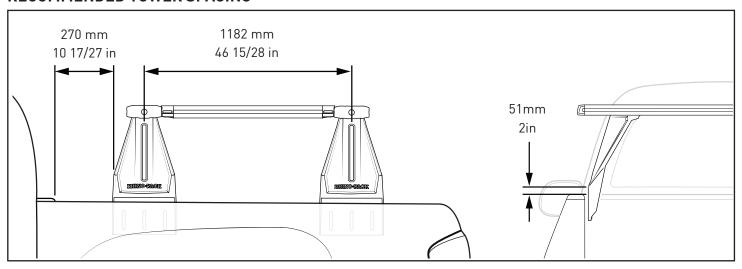

#### RECOMMENDED TOWER SPACING

After positioning Towers, return to NS bar Instructions.