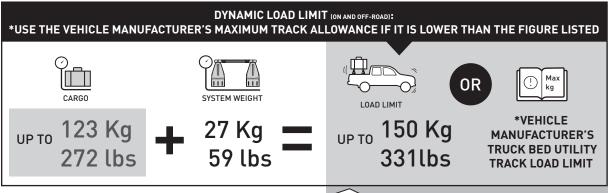

TOTAL **STATIC** LOAD LIMIT: UP TO 375kg / 827lbs

ONLY COMPATIBLE WITH RECONN-DECK BARS