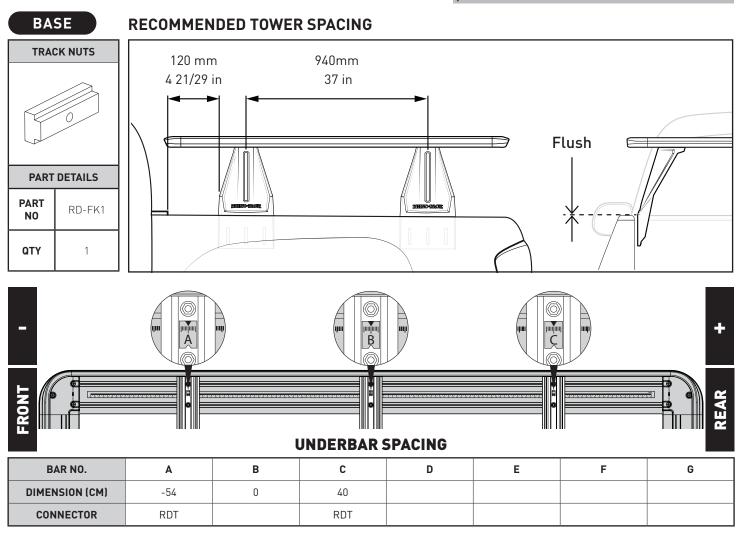

| AUS  | NZ  | USA          | СА           | SA                        | UK   | EU     | ZA |
| AVAILABILITY                                 | ×    | ×   | $\checkmark$ | $\checkmark$ | x                         | ×    | ×      | ×  |
| RUNNING<br>DATES                             | -    | -   | 2016-        | 2016-        | -                         | -    | -      | -  |

VISIT THE ONLINE CALCULATOR FOR CURRENT SYSTEM



DYNAMIC LOAD LIMIT (ON AND OFF-ROAD): \*USE THE VEHICLE MANUFACTURER'S MAXIMUM TRACK ALLOWANCE IF IT IS LOWER THAN THE FIGURE LISTED Max 曲 **OR** kg SYSTEM WEIGHT LOAD LIMIT **\*VFHICLF** <sub>UP TO</sub> 90 Kg <sub>UP то</sub> 120 Кд 30 Kg MANUFACTURER'S TRUCK BED UTILITY 66 lbs 265 lbs 199 lbs TRACK LOAD LIMIT TOTAL **STATIC** LOAD LIMIT: UP TO 300 Kg / 661 lbs\*



After positioning Towers and Pioneer, return to Reconn-Deck Tower Instructions.

## **NOTES FOR DEALERS / FITTERS**

It is your responsibility to ensure these fitting instructions are given to the end user or client.

Document No: R2789 Issue No: 1 Issue Date: 12-May-21