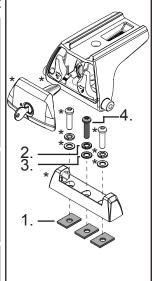

### RHINO-RACK

Yakima T-FK4 RLT600H Fit Kit

| Item | Component Name     | Qty | Part<br>No. |
|------|--------------------|-----|-------------|
| 1    | M6 GMH Special Nut | 6   | N018        |
| 2    | M6 Spring Washer   | 2   | W004        |
| 3    | M6 Flat Washer     | 2   | W003        |
| 4    | M6x16 Button Screw | 2   | B061        |
| 4    | Instructions       | 1   | R691        |

\*Note: RLT600H Parts as seperate.

Fix the Quick Mount Spacer to the Leg using the hardware in the leg kit. The original bolts, spring and flat washers will be used with those provided to secure the RLT600H legs to the Yakima Track.

Tools Required: 5mm Allen Key

Issue: 01 Document No: R691