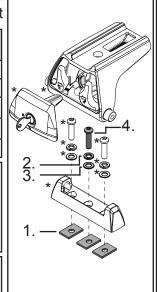

Yakima T-FK4 RLT600H Fit Kit

| Item | Component Name     | Qty | Part<br>No. |
|------|--------------------|-----|-------------|
| 1    | M6 GMH Special Nut | 6   | N018        |
| 2    | M6 Spring Washer   | 2   | W004        |
| 3    | M6 Flat Washer     | 2   | W003        |
| 4    | M6x16 Button Screw | 2   | B061        |
| 4    | Instructions       | 1   | R691        |

\*Note: RLT600H Parts as seperate. Fix the Quick Mount Spacer to the Leg using the hardware in the leg kit. The original bolts, spring and flat washers will be used with those provided to secure the RLT600H legs to the Yakima Track.

Tools Required: 5mm Allen Key

Document No: R691

Prepared: Kayle Everett