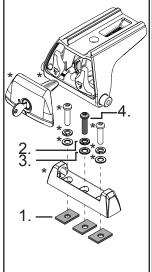

Yakima T-FK4 RLT600H Fit Kit

| Item | Component Name     | Qty | Part<br>No. |
|------|--------------------|-----|-------------|
| 1    | M6 GMH Special Nut | 6   | N018        |
| 2    | M6 Spring Washer   | 2   | W004        |
| 3    | M6 Flat Washer     | 2   | W003        |
| 4    | M6x16 Button Screw | 2   | B061        |
| 4    | Instructions       | 1   | R691        |

\*Note: RLT600H Parts as seperate. Fix the Quick Mount Spacer to the Leg using the hardware in the leg kit. The original bolts, spring and flat washers will be used with those provided to secure the RLT600H legs to the Yakima Track.

Tools Required: 5mm Allen Key

Document No: R691

Prepared: Kayle Everett