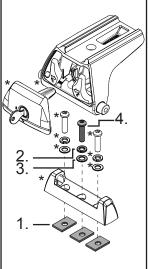

### RHINO-RACK

Yakima T-FK4 RLT600H Fit Kit

| Item | Component Name     | Qty | Part<br>No. |
|------|--------------------|-----|-------------|
| 1    | M6 GMH Special Nut | 6   | N018        |
| 2    | M6 Spring Washer   | 2   | W004        |
| 3    | M6 Flat Washer     | 2   | W003        |
| 4    | M6x16 Button Screw | 2   | B061        |
| 4    | Instructions       | 1   | R691        |

\*Note: RLT600H Parts as seperate.

Fix the Quick Mount Spacer to the Leg using the hardware in the leg kit. The original bolts, spring and flat washers will be used with those provided to secure the RLT600H legs to the Yakima Track.

Tools Required: 5mm Allen Key

Issue: 01 Document No: R691