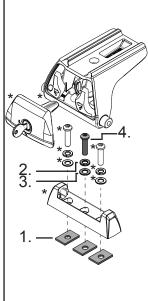

# RHINO-RACK

Yakima T-FK4 RLT600H Fit Kit

| Item | Component Name     | Qty | Part<br>No. |
|------|--------------------|-----|-------------|
| 1    | M6 GMH Special Nut | 6   | N018        |
| 2    | M6 Spring Washer   | 2   | W004        |
| 3    | M6 Flat Washer     | 2   | W003        |
| 4    | M6x16 Button Screw | 2   | B061        |
| 4    | Instructions       | 1   | R691        |

\*Note: RLT600H Parts as seperate.
Fix the Quick Mount Spacer to the Leg using the hardware in the leg kit. The original bolts, spring and flat washers will be used with those provided to secure the RLT600H legs to the Yakima Track.

Tools Required: 5mm Allen Key

Issue: 01 Document No: R691

CONTROLLED

Prepared: Kayle Everett

CONTROLLED

Issue: 01