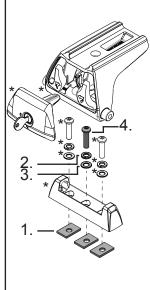

# INO-RACK

Yakima T-FK3 RLT600 Fit Kit

| Item | Component Name     | Qty | Part<br>No. |
|------|--------------------|-----|-------------|
| 1    | M6 GMH Special Nut | 12  | N018        |
| 2    | M6 Spring Washer   | 4   | W004        |
| 3    | M6 Flat Washer     | 4   | W003        |
| 4    | M6x16 Button Screw | 4   | B061        |
| 4    | Instructions       | 1   | R690        |

\*Note: RLT600 Parts as seperate.

Fix the Quick Mount Spacer to the Leg using the hardware in the leg kit. The original bolts, spring and flat washers will be used with those provided to secure the RLT600 legs to the Yakima Track.

**Tools Required:** 

5mm Allen Key

Issue: 01 Document No: R690