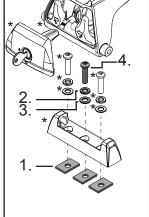

## RHINO-RACK

Yakima T-FK3 RLT600 Fit Kit

| Item | Component Name     | Qty | Part<br>No. |
|------|--------------------|-----|-------------|
| 1    | M6 GMH Special Nut | 12  | N018        |
| 2    | M6 Spring Washer   | 4   | W004        |
| 3    | M6 Flat Washer     | 4   | W003        |
| 4    | M6x16 Button Screw | 4   | B061        |
| 4    | Instructions       | 1   | R690        |

\*Note: RLT600 Parts as seperate.

Fix the Quick Mount Spacer to the Leg using the hardware in the leg kit. The original bolts, spring and flat washers will be used with those provided to secure the RLT600 legs to the Yakima Track.