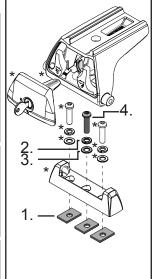

# RHINO-RACK

Yakima T-FK3 RLT600 Fit Kit

| Item | Component Name     | Qty | Part<br>No. |
|------|--------------------|-----|-------------|
| 1    | M6 GMH Special Nut | 12  | N018        |
| 2    | M6 Spring Washer   | 4   | W004        |
| 3    | M6 Flat Washer     | 4   | W003        |
| 4    | M6x16 Button Screw | 4   | B061        |
| 4    | Instructions       | 1   | R690        |

\*Note: RLT600 Parts as seperate.

Fix the Quick Mount Spacer to the Leg using the hardware in the leg kit. The original bolts, spring and flat washers will be used with those provided to secure the RLT600 legs to the Yakima Track.

**Tools Required:** 

5mm Allen Key

Issue: 01 Document No: R690

**CONTROLLED** 

Prepared: Kayle Everett