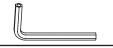

00 legs to the Yakima Track.

**Tools Required:** 5mm Allen Key

Issue: 01

Document No: R690

### CONTROLLED



Prepared: Kayle Everett

# INO-RACK

Yakima T-FK3 RLT600 Fit Kit

| Item | Component Name     | Qty | Part<br>No. |
|------|--------------------|-----|-------------|
| 1    | M6 GMH Special Nut | 12  | N018        |
| 2    | M6 Spring Washer   | 4   | W004        |
| 3    | M6 Flat Washer     | 4   | W003        |
| 4    | M6x16 Button Screw | 4   | B061        |
| 4    | Instructions       | 1   | R690        |

\*Note: RLT600 Parts as seperate.

Fix the Quick Mount Spacer to the Leg using the hardware in the leg kit. The original bolts, spring and flat washers will be used with those provided to secure the RLT600 legs to the Yakima Track.

**Tools Required:** 

5mm Allen Key



Issue: 01 Document No: R690

## CONTROLL



Prepared: Kayle Everett



## NO-RACK

Yakima T-FK3 RLT600 Fit Kit

| Item | Component Name     | Qty | Part<br>No. |
|------|--------------------|-----|-------------|
| 1    | M6 GMH Special Nut | 12  | N018        |
| 2    | M6 Spring Washer   | 4   | W004        |
| 3    | M6 Flat Washer     | 4   | W003        |
| 4    | M6x16 Button Screw | 4   | B061        |
| 4    | Instructions       | 1   | R690        |

\*Note: RLT600 Parts as seperate.

Fix the Quick Mount Spacer to the Leg using the hardware in the leg kit. The original bolts, spring and flat washers will be used with those provided to secure the RLT600 legs to the Yakima Track.

**Tools Required:** 5mm Allen Key

Issue: 01





Prepared: Kayle Everett

Yakima T-FK3 RLT600 Fit Kit