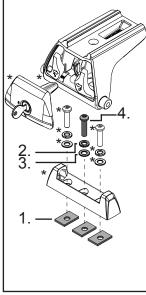

# RHINO-RACK

Yakima T-FK3 RLT600 Fit Kit

| Item | Component Name     | Qty | Part<br>No. |
|------|--------------------|-----|-------------|
| 1    | M6 GMH Special Nut | 12  | N018        |
| 2    | M6 Spring Washer   | 4   | W004        |
| 3    | M6 Flat Washer     | 4   | W003        |
| 4    | M6x16 Button Screw | 4   | B061        |
| 4    | Instructions       | 1   | R690        |

\*Note: RLT600 Parts as seperate.

Fix the Quick Mount Spacer to the Leg using the hardware in the leg kit. The original bolts, spring and flat washers will be used with those provided to secure the RLT600 legs to the Yakima Track.

**Tools Required:** 

5mm Allen Key

Issue: 01 Document No: R690

**CONTROLLED** 

Prepared: Kayle Everett