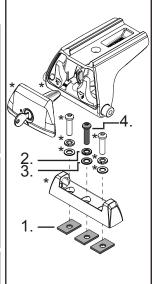

## RHINO-RACK

Yakima T-FK3 RLT600 Fit Kit

| Item | Component Name     | Qty | Part<br>No. |
|------|--------------------|-----|-------------|
| 1    | M6 GMH Special Nut | 12  | N018        |
| 2    | M6 Spring Washer   | 4   | W004        |
| 3    | M6 Flat Washer     | 4   | W003        |
| 4    | M6x16 Button Screw | 4   | B061        |
| 4    | Instructions       | 1   | R690        |

\*Note: RLT600 Parts as seperate.

Fix the Quick Mount Spacer to the Leg using the hardware in the leg kit. The original bolts, spring and flat washers will be used with those provided to secure the RLT600 legs to the Yakima Track.

**Tools Required:** 5mm Allen Key

Issue: 01 Document No: R690