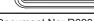

## RHINO-RACK

Yakima T-FK3 RLT600 Fit Kit

| Item | Component Name     | Qty | Part<br>No. |
|------|--------------------|-----|-------------|
| 1    | M6 GMH Special Nut | 12  | N018        |
| 2    | M6 Spring Washer   | 4   | W004        |
| 3    | M6 Flat Washer     | 4   | W003        |
| 4    | M6x16 Button Screw | 4   | B061        |
| 4    | Instructions       | 1   | R690        |

\*Note: RLT600 Parts as seperate.

Fix the Quick Mount Spacer to the Leg using the hardware in the leg kit. The original bolts, spring and flat washers will be used with those provided to secure the RLT600 legs to the Yakima Track.

**Tools Required:** 5mm Allen Key

Issue: 01 Document No: R690