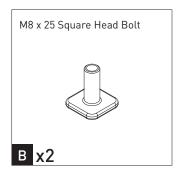

Hoop SUH

#### Important:

- 1. Check the Rhino-Rack website to ensure you have the latest issue of these instructions.
- 2. Please refer to your fitting instruction to ensure that the roof racks are installed in the correct locations.
- 3. Check the contents of kit before commencing fitment and report any discrepancies.
- 4. Place these instructions in the vehicle's glove box after installation is complete.
- 5. These instructions must be followed for warranty to be upheld.

Fit Time: 5mins



22A Hanson Pl, Eastern Creek, NSW, 2766 (02) 8846 1900 rhinorack.com.au Unit D, 2450 Airport Blvd, Aurora, CO, 80011 877-744-6622 rhinorack.com 19100 Airport Way Pitt Meadows, BC V3Y 0E2 rhinorack.ca

Doc. No: RS-362 Issue No: 02 Issue Date: 27/08/2021

## **SUH Instructions**

## **Parts List**











## Tools Required:

T1 - 13mm Socket Wrench/Spanner

T2 - Scissor