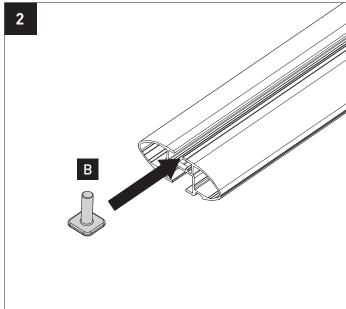

ve the latest issue of these instructions.
- 2. Please refer to your fitting instruction to ensure that the roof racks are installed in the correct locations.
- 3. Check the contents of kit before commencing fitment and report any discrepancies.
- 4. Place these instructions in the vehicle's glove box after installation is complete.
- 5. These instructions must be followed for warranty to be upheld.

Fit Time: 5mins



22A Hanson Pl, Eastern Creek, NSW, 2766 (02) 8846 1900 rhinorack.com.au Unit D, 2450 Airport Blvd, Aurora, CO, 80011 877-744-6622 rhinorack.com 19100 Airport Way Pitt Meadows, BC V3Y 0E2 rhinorack.ca

Doc. No: RS-362 Issue No: 02 Issue Date: 27/08/2021

## **SUH Instructions**

## **Parts List**











## Tools Required:

T1 - 13mm Socket Wrench/Spanner

T2 - Scissor