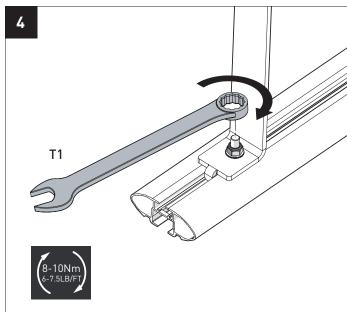

he latest issue of these instructions.
- 2. Please refer to your fitting instruction to ensure that the roof racks are installed in the correct locations.
- 3. Check the contents of kit before commencing fitment and report any discrepancies.
- 4. Place these instructions in the vehicle's glove box after installation is complete.
- 5. These instructions must be followed for warranty to be upheld.

Fit Time: 5mins



22A Hanson Pl, Eastern Creek, NSW, 2766 (02) 8846 1900 rhinorack.com.au Unit D, 2450 Airport Blvd, Aurora, CO, 80011 877-744-6622 rhinorack.com 19100 Airport Way Pitt Meadows, BC V3Y 0E2 rhinorack.ca

Doc. No: RS-362 Issue No: 02 Issue Date: 27/08/2021

## **SUH Instructions**

## **Parts List**











## Tools Required:

T1 - 13mm Socket Wrench/Spanner

T2 - Scissor