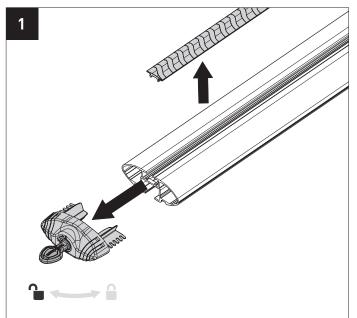

have the latest issue of these instructions.
- 2. Please refer to your fitting instruction to ensure that the roof racks are installed in the correct locations.
- 3. Check the contents of kit before commencing fitment and report any discrepancies.
- 4. Place these instructions in the vehicle's glove box after installation is complete.
- 5. These instructions must be followed for warranty to be upheld.

Fit Time: 5mins



22A Hanson Pl, Eastern Creek, NSW, 2766 (02) 8846 1900 rhinorack.com.au Unit D, 2450 Airport Blvd, Aurora, CO, 80011 877-744-6622 rhinorack.com 19100 Airport Way Pitt Meadows, BC V3Y 0E2 rhinorack.ca

Doc. No: RS-362 Issue No: 02 Issue Date: 27/08/2021

## **SUH Instructions**

## **Parts List**











## Tools Required:

T1 - 13mm Socket Wrench/Spanner

T2 - Scissor