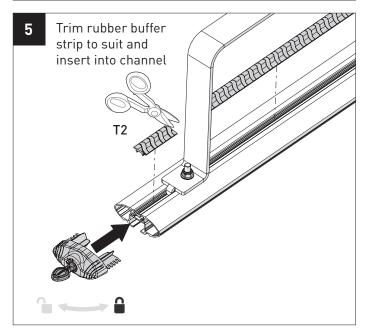

latest issue of these instructions.
- 2. Please refer to your fitting instruction to ensure that the roof racks are installed in the correct locations.
- 3. Check the contents of kit before commencing fitment and report any discrepancies.
- 4. Place these instructions in the vehicle's glove box after installation is complete.
- 5. These instructions must be followed for warranty to be upheld.

Fit Time: 5mins



22A Hanson Pl, Eastern Creek, NSW, 2766 (02) 8846 1900 rhinorack.com.au Unit D, 2450 Airport Blvd, Aurora, CO, 80011 877-744-6622 rhinorack.com 19100 Airport Way Pitt Meadows, BC V3Y 0E2 rhinorack.ca

Doc. No: RS-362 Issue No: 02 Issue Date: 27/08/2021

## **SUH Instructions**

## **Parts List**











## Tools Required:

T1 - 13mm Socket Wrench/Spanner

T2 - Scissor