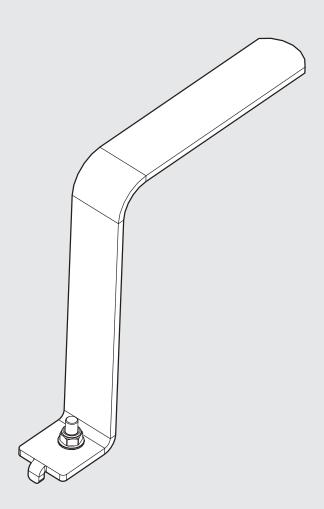

# Sportz Ladder Hoop SUH

#### Important:

- 1. Check the Rhino-Rack website to ensure you have the latest issue of these instructions.
- 2. Please refer to your fitting instruction to ensure that the roof racks are installed in the correct locations.
- 3. Check the contents of kit before commencing fitment and report any discrepancies.
- 4. Place these instructions in the vehicle's glove box after installation is complete.
- 5. These instructions must be followed for warranty to be upheld.

Fit Time: 5mins



22A Hanson Pl, Eastern Creek, NSW, 2766 (02) 8846 1900 rhinorack.com.au Unit D, 2450 Airport Blvd, Aurora, CO, 80011 877-744-6622 rhinorack.com 19100 Airport Way Pitt Meadows, BC V3Y 0E2 rhinorack.ca

Doc. No: RS-362 Issue No: 02 Issue Date: 27/08/2021

## **SUH Instructions**

## **Parts List**











## Tools Required:

T1 - 13mm Socket Wrench/Spanner

T2 - Scissor