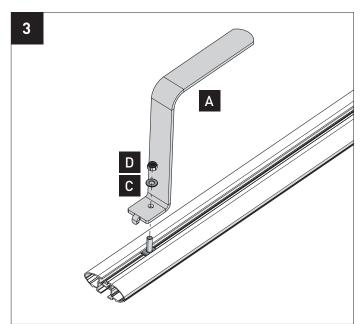

the latest issue of these instructions.
- 2. Please refer to your fitting instruction to ensure that the roof racks are installed in the correct locations.
- 3. Check the contents of kit before commencing fitment and report any discrepancies.
- 4. Place these instructions in the vehicle's glove box after installation is complete.
- 5. These instructions must be followed for warranty to be upheld.

Fit Time: 5mins



22A Hanson Pl, Eastern Creek, NSW, 2766 (02) 8846 1900 rhinorack.com.au Unit D, 2450 Airport Blvd, Aurora, CO, 80011 877-744-6622 rhinorack.com 19100 Airport Way Pitt Meadows, BC V3Y 0E2 rhinorack.ca

Doc. No: RS-362 Issue No: 02 Issue Date: 27/08/2021

## **SUH Instructions**

## **Parts List**











## Tools Required:

T1 - 13mm Socket Wrench/Spanner

T2 - Scissor