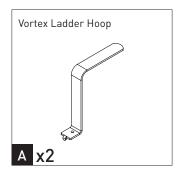

r Hoop SUH

#### Important:

- 1. Check the Rhino-Rack website to ensure you have the latest issue of these instructions.
- 2. Please refer to your fitting instruction to ensure that the roof racks are installed in the correct locations.
- 3. Check the contents of kit before commencing fitment and report any discrepancies.
- 4. Place these instructions in the vehicle's glove box after installation is complete.
- 5. These instructions must be followed for warranty to be upheld.

Fit Time: 5mins



22A Hanson Pl, Eastern Creek, NSW, 2766 (02) 8846 1900 rhinorack.com.au Unit D, 2450 Airport Blvd, Aurora, CO, 80011 877-744-6622 rhinorack.com 19100 Airport Way Pitt Meadows, BC V3Y 0E2 rhinorack.ca

Doc. No: RS-362 Issue No: 02 Issue Date: 27/08/2021

## **SUH Instructions**

## **Parts List**











## Tools Required:

T1 - 13mm Socket Wrench/Spanner

T2 - Scissor