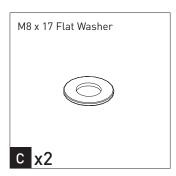

op SUH

#### Important:

- 1. Check the Rhino-Rack website to ensure you have the latest issue of these instructions.
- 2. Please refer to your fitting instruction to ensure that the roof racks are installed in the correct locations.
- 3. Check the contents of kit before commencing fitment and report any discrepancies.
- 4. Place these instructions in the vehicle's glove box after installation is complete.
- 5. These instructions must be followed for warranty to be upheld.

Fit Time: 5mins



22A Hanson Pl, Eastern Creek, NSW, 2766 (02) 8846 1900 rhinorack.com.au Unit D, 2450 Airport Blvd, Aurora, CO, 80011 877-744-6622 rhinorack.com 19100 Airport Way Pitt Meadows, BC V3Y 0E2 rhinorack.ca

Doc. No: RS-362 Issue No: 02 Issue Date: 27/08/2021

## **SUH Instructions**

## **Parts List**











## Tools Required:

T1 - 13mm Socket Wrench/Spanner

T2 - Scissor