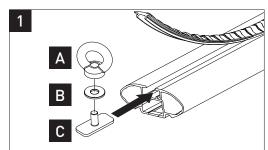

## **VA BAR EYE NUT**

S604

| Item | Component Name      | Qty |
|------|---------------------|-----|
| A    | M8 Eye Nut          | 2   |
| В    | M8 HDPE Flat Washer | 2   |
| С    | M8x16mm T-Bolt      | 2   |
| D    | Fitting Instruction | 1   |

# **VA BAR EYE NUT**

S604

| Item | Component Name      | Qty |
|------|---------------------|-----|
| Α    | M8 Eye Nut          | 2   |
| В    | M8 HDPE Flat Washer | 2   |
| С    | M8x16mm T-Bolt      | 2   |
| D    | Fitting Instruction | 1   |

## **VA BAR EYE NUT**

S604

| Item | Component Name      | Qty |
|------|---------------------|-----|
| Α    | M8 Eye Nut          | 2   |
| В    | M8 HDPE Flat Washer | 2   |
| С    | M8x16mm T-Bolt      | 2   |
| D    | Fitting Instruction | 1   |