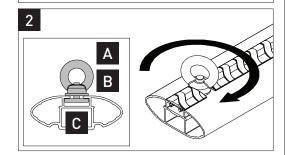

# **VA BAR EYE NUT**

S604

| Item | Component Name      | Qty |
|------|---------------------|-----|
| Α    | M8 Eye Nut          | 2   |
| В    | M8 HDPE Flat Washer | 2   |
| С    | M8x16mm T-Bolt      | 2   |
| D    | Fitting Instruction | 1   |