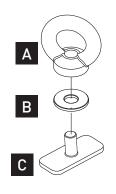

## **VA BAR EYE NUT**

S604

| Item | Component Name      | Qty |
|------|---------------------|-----|
| A    | M8 Eye Nut          | 2   |
| В    | M8 HDPE Flat Washer | 2   |
| С    | M8x16mm T-Bolt      | 2   |
| D    | Fitting Instruction | 1   |