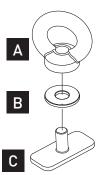

## **VA BAR EYE NUT**

S604

| Item | Component Name      | Qty |
|------|---------------------|-----|
| A    | M8 Eye Nut          | 2   |
| В    | M8 HDPE Flat Washer | 2   |
| С    | M8x16mm T-Bolt      | 2   |
| D    | Fitting Instruction | 1   |

# **VA BAR EYE NUT**

S604

| Item | Component Name      | Qty |
|------|---------------------|-----|
| Α    | M8 Eye Nut          | 2   |
| В    | M8 HDPE Flat Washer | 2   |
| С    | M8x16mm T-Bolt      | 2   |
| D    | Fitting Instruction | 1   |

## **VA BAR EYE NUT**

S604

| Item | Component Name      | Qty |
|------|---------------------|-----|
| Α    | M8 Eye Nut          | 2   |
| В    | M8 HDPE Flat Washer | 2   |
| С    | M8x16mm T-Bolt      | 2   |
| D    | Fitting Instruction | 1   |