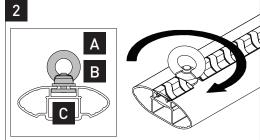

## **VA BAR EYE NUT**

S604

| Item | Component Name      | Qty |
|------|---------------------|-----|
| Α    | M8 Eye Nut          | 2   |
| В    | M8 HDPE Flat Washer | 2   |
| С    | M8x16mm T-Bolt      | 2   |
| D    | Fitting Instruction | 1   |