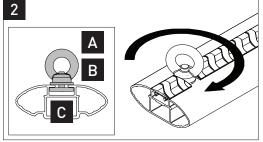

## **VA BAR EYE NUT**

S604

| Item | Component Name      | Qty |
|------|---------------------|-----|
| A    | M8 Eye Nut          | 2   |
| В    | M8 HDPE Flat Washer | 2   |
| С    | M8x16mm T-Bolt      | 2   |
| D    | Fitting Instruction | 1   |

# **VA BAR EYE NUT**

S604

| Item | Component Name      | Qty |
|------|---------------------|-----|
| Α    | M8 Eye Nut          | 2   |
| В    | M8 HDPE Flat Washer | 2   |
| С    | M8x16mm T-Bolt      | 2   |
| D    | Fitting Instruction | 1   |

## **VA BAR EYE NUT**

S604

| Item | Component Name      | Qty |
|------|---------------------|-----|
| Α    | M8 Eye Nut          | 2   |
| В    | M8 HDPE Flat Washer | 2   |
| С    | M8x16mm T-Bolt      | 2   |
| D    | Fitting Instruction | 1   |