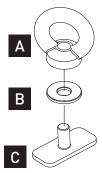

## **VA BAR EYE NUT**

S604

| Item | Component Name      | Qty |
|------|---------------------|-----|
| Α    | M8 Eye Nut          | 2   |
| В    | M8 HDPE Flat Washer | 2   |
| С    | M8x16mm T-Bolt      | 2   |
| D    | Fitting Instruction | 1   |