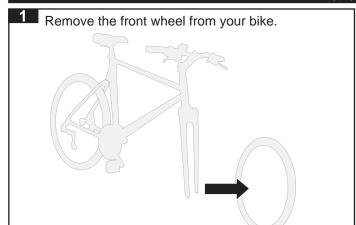

x 100mm | 1   | RBCA031  |
| 6    | Thru Axle Insert 20 x 110mm | 1   | RBCA038  |
| 7    | Instructions                | 1   | R906     |

| Item | Additional Thru Axle Sizes (sold as separate). | Part No. |
|------|------------------------------------------------|----------|
| 1    | Thru Axle Insert 9 x 135mm                     | RBAC039  |
| 2    | Thru Axle Insert 12 x 100mm                    | RBCA031  |
| 3    | Thru Axle Insert 15 x 150mm                    | RBCA037  |
| 4    | Thru Axle Insert 15 x 110mm                    | RBCA036  |
| 5    | Thru Axle Insert 20 x 110mm                    | RBCA038  |



Note: Be sure to identify correct size Thru Axle for your bike. Additional sizes can be purchased to suit most bikes. Installation requires 3mm Allen Key.

### Instructions





Insert the Grub Screws provided. Tighten in place with a 3mm Allen Key. Do not over-tighten.



Slide the two ends of the Quick Release Skewer (found in RCB035 and RCB036) into their respective Carrier. Loosely install the skewer as per the bike carrier instructions.



2. Leave enough space for the fork of the bike (with Adaptor installed) to be seated onto the Quick Release Skewer.



## RBCA030 Axle Adaptor including 15 x 100mm Insert.



Note:

before use.

fixtures.

-Be sure fixtures are secure

-Periodically check torque on