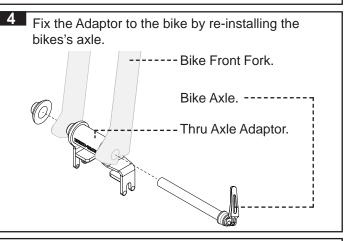

ctions                | 1   | R906     |

| Item | Additional Thru Axle Sizes (sold as separate). | Part No. |
|------|------------------------------------------------|----------|
| 1    | Thru Axle Insert 9 x 135mm                     | RBAC039  |
| 2    | Thru Axle Insert 12 x 100mm                    | RBCA031  |
| 3    | Thru Axle Insert 15 x 150mm                    | RBCA037  |
| 4    | Thru Axle Insert 15 x 110mm                    | RBCA036  |
| 5    | Thru Axle Insert 20 x 110mm                    | RBCA038  |



Note: Be sure to identify correct size Thru Axle for your bike. Additional sizes can be purchased to suit most bikes. Installation requires 3mm Allen Key.

### Instructions





Insert the Grub Screws provided. Tighten in place with a 3mm Allen Key. Do not over-tighten.



Slide the two ends of the Quick Release Skewer (found in RCB035 and RCB036) into their respective Carrier. Loosely install the skewer as per the bike carrier instructions.



2. Leave enough space for the fork of the bike (with Adaptor installed) to be seated onto the Quick Release Skewer.



## RBCA030 Axle Adaptor including 15 x 100mm Insert.



Note:

before use.

fixtures.

-Be sure fixtures are secure

-Periodically check torque on