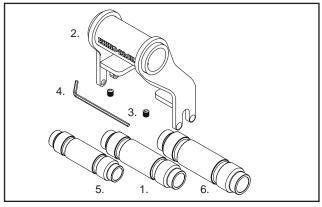

## RBCA030 Axle Adaptor including 15 x 100mm Insert.

| Item | Component Name              | Qty | Part No. |
|------|-----------------------------|-----|----------|
| 1    | Thru Axle Insert 15 x 100mm | 1   | CA1523   |
| 2    | Thru Axle Adaptor           | 1   | CA1522   |
| 3    | M6 Grub Screws              | 2   | B238     |
| 4    | 3mm Allen Key               | 1   | H010     |
| 5    | Thru Axle Insert 12 x 100mm | 1   | RBCA031  |
| 6    | Thru Axle Insert 20 x 110mm | 1   | RBCA038  |
| 7    | Instructions                | 1   | R906     |

| Item | Additional Thru Axle Sizes (sold as separate). | Part No. |
|------|------------------------------------------------|----------|
| 1    | Thru Axle Insert 9 x 135mm                     | RBAC039  |
| 2    | Thru Axle Insert 12 x 100mm                    | RBCA031  |
| 3    | Thru Axle Insert 15 x 150mm                    | RBCA037  |
| 4    | Thru Axle Insert 15 x 110mm                    | RBCA036  |
| 5    | Thru Axle Insert 20 x 110mm                    | RBCA038  |

Note: Be sure to identify correct size Thru Axle for your bike. Additional sizes can be purchased to suit most bikes. Installation requires 3mm Allen Key.

### Instructions

Insert the Grub Screws provided. Tighten in place with a 3mm Allen Key. Do not over-tighten.

Slide the two ends of the Quick Release Skewer (found in RCB035 and RCB036) into their respective Carrier. Loosely install the skewer as per the bike carrier instructions.