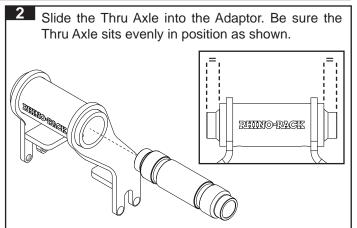

100mm | 1   | RBCA031  |
| 6    | Thru Axle Insert 20 x 110mm | 1   | RBCA038  |
| 7    | Instructions                | 1   | R906     |

| Item | Additional Thru Axle Sizes (sold as separate). | Part No. |
|------|------------------------------------------------|----------|
| 1    | Thru Axle Insert 9 x 135mm                     | RBAC039  |
| 2    | Thru Axle Insert 12 x 100mm                    | RBCA031  |
| 3    | Thru Axle Insert 15 x 150mm                    | RBCA037  |
| 4    | Thru Axle Insert 15 x 110mm                    | RBCA036  |
| 5    | Thru Axle Insert 20 x 110mm                    | RBCA038  |



Note: Be sure to identify correct size Thru Axle for your bike. Additional sizes can be purchased to suit most bikes. Installation requires 3mm Allen Key.

### Instructions





Insert the Grub Screws provided. Tighten in place with a 3mm Allen Key. Do not over-tighten.



Slide the two ends of the Quick Release Skewer (found in RCB035 and RCB036) into their respective Carrier. Loosely install the skewer as per the bike carrier instructions.



2. Leave enough space for the fork of the bike (with Adaptor installed) to be seated onto the Quick Release Skewer.



## RBCA030 Axle Adaptor including 15 x 100mm Insert.



Note:

before use.

fixtures.

-Be sure fixtures are secure

-Periodically check torque on