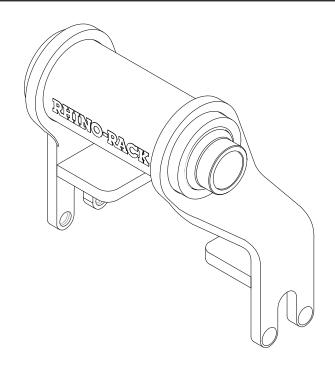

## RBCA030 Axle Adaptor including 15 x 100mm Insert.

Important:

Please read these instructions carefully prior to installation.

Please refer to your fitting instruction to ensure that the Roof Rack System is installed in the

## RBCA030 Axle Adaptor including 15 x 100mm Insert.

| Item | Component Name              | Qty | Part No. |
|------|-----------------------------|-----|----------|
| 1    | Thru Axle Insert 15 x 100mm | 1   | CA1523   |
| 2    | Thru Axle Adaptor           | 1   | CA1522   |
| 3    | M6 Grub Screws              | 2   | B238     |
| 4    | 3mm Allen Key               | 1   | H010     |
| 5    | Thru Axle Insert 12 x 100mm | 1   | RBCA031  |
| 6    | Thru Axle Insert 20 x 110mm | 1   | RBCA038  |
| 7    | Instructions                | 1   | R906     |