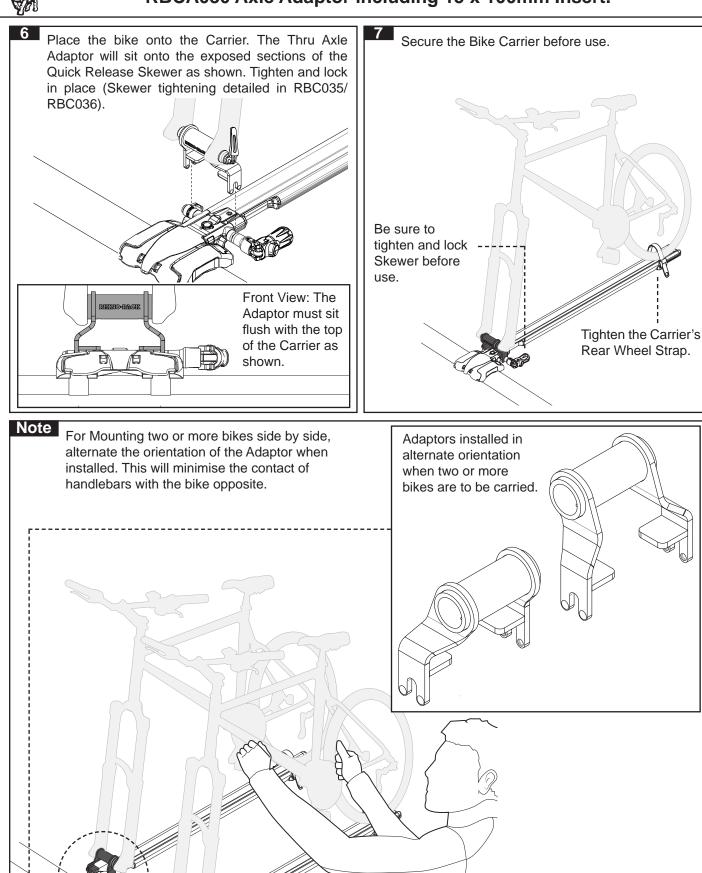

### Instructions

Insert the Grub Screws provided. Tighten in place with a 3mm Allen Key. Do not over-tighten.

Slide the two ends of the Quick Release Skewer (found in RCB035 and RCB036) into their respective Carrier. Loosely install the skewer as per the bike carrier instructions.

2. Leave enough space for the fork of the bike (with Adaptor installed) to be seated onto the Quick Release Skewer.