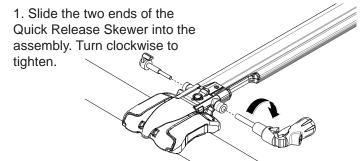

### Instructions

Insert the Grub Screws provided. Tighten in place with a 3mm Allen Key. Do not over-tighten.

Slide the two ends of the Quick Release Skewer (found in RCB035 and RCB036) into their respective Carrier. Loosely install the skewer as per the bike carrier instructions.

2. Leave enough space for the fork of the bike (with Adaptor installed) to be seated onto the Quick Release Skewer.