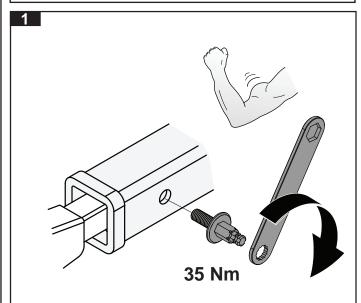

lers and Fitters**

It is your responsibility to ensure this fitting instruction is given to the end user or client

Rhino-Rack

3 Pike Street, Rydalmere,

NSW 2116, Australia. (Ph) (02) 9638 4744

(Fax) (02) 9638 4822

Document No: R109

Prepared By: Scott Murray Authorised By: Chris Murty Issue No: 01

Issue Date: 07/07/2011

These instructions remain the property of Rhino-Rack Australia Pty Ltd and may not be used or changed for any other purpose than intended.



# Rhino-Rack 2" Hitch Receiver Locking Pin

## **Parts List**

| Item | Component Name       | Qty |
|------|----------------------|-----|
| 1    | Lock Barrell         | 1   |
| 2    | Locking Thread       | 1   |
| 3    | Key                  | 2   |
| 4    | Fitting Instructions | 1   |

## Tools Required:

15mm Spanner