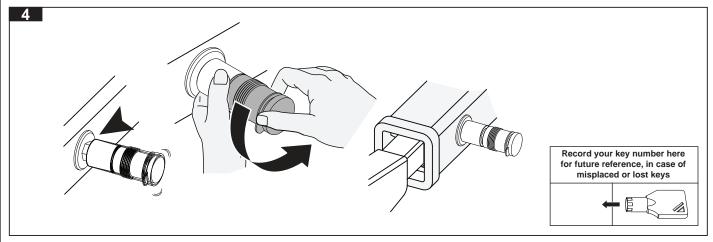

nd Fitters**

It is your responsibility to ensure this fitting instruction is given to the end user or client

Rhino-Rack

3 Pike Street, Rydalmere,

NSW 2116, Australia. (Ph) (02) 9638 4744

(Fax) (02) 9638 4822

Document No: R109

Prepared By: Scott Murray Authorised By: Chris Murty Issue No: 01

Issue Date: 07/07/2011

These instructions remain the property of Rhino-Rack Australia Pty Ltd and may not be used or changed for any other purpose than intended.



# Rhino-Rack 2" Hitch Receiver Locking Pin

## **Parts List**

| Item | Component Name       | Qty |
|------|----------------------|-----|
| 1    | Lock Barrell         | 1   |
| 2    | Locking Thread       | 1   |
| 3    | Key                  | 2   |
| 4    | Fitting Instructions | 1   |

## Tools Required:

15mm Spanner