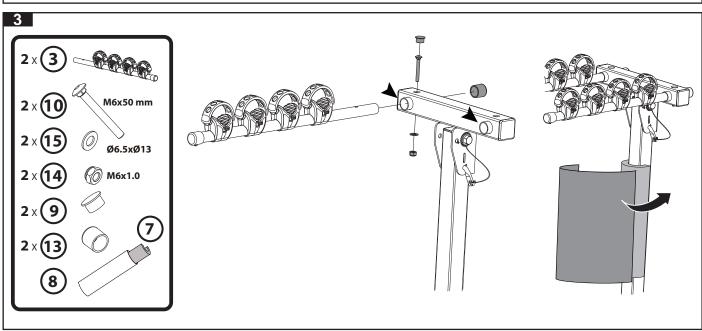

| 1     |
| <u> </u>                                                                                                                                                                                                                                                                                                                                                                                                                                                                                                                                                                                                                                                                 | 26   | Fitting Instruction              | 1     |



Load capacity up to 60kg ONLY (up to 15 kg PER bicycle)



















Page 4 of 5







## Rhino-Rack 2" Hitch Receiver Locking Pin

**Important:** Please read these instructions carefully prior to installation.

Please refer to your fitting instruction to ensure that the bike rack is installed in the correct locations.

Check the contents of kit before commencing fitment and report any discrepancies. Place these instructions in the vehicle's glove box after installation is complete.

### Layout







Only for use with Rhino Rack 2" Hitch accessories.

### **Important Information**

Please refer to your vehicle manufacturers handbook for maximum towing capacity. Always use the lower of the two figures.

**Warning:** Do not attempt to fit the locking pin to your vehicle unless you fully understand this fitting instructions. Please direct any questio