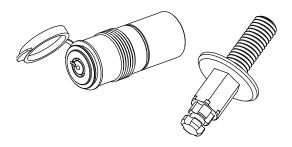

## **Parts List**

| Item | Component Name       | Qty |
|------|----------------------|-----|
| 1    | Lock Barrell         | 1   |
| 2    | Locking Thread       | 1   |
| 3    | Key                  | 2   |
| 4    | Fitting Instructions | 1   |