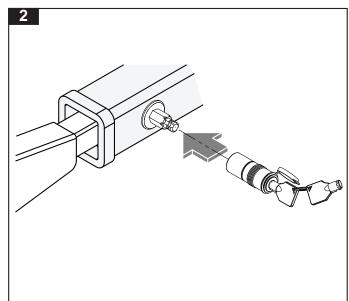

## Rhino-Rack 2" Hitch Receiver Locking Pin

**Important:** Please read these instructions carefully prior to installation.

Please refer to your fitting instruction to ensure that the bike rack is installed in the correct locations.

### Layout

Only for use with Rhino Rack 2" Hitch accessories.