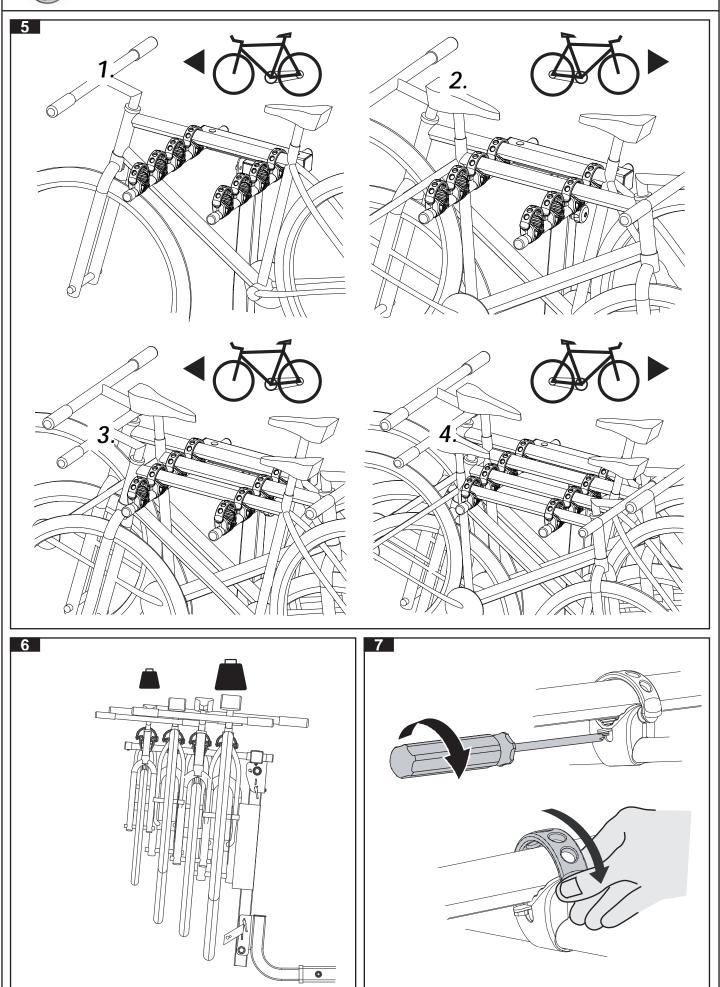

| 1     |
| <u> </u>                                                                                                                                                                                                                                                                                                                                                                                                                                                                                                                                                                                                                                                                 | 26   | Fitting Instruction              | 1     |



Load capacity up to 60kg ONLY (up to 15 kg PER bicycle)



















Page 4 of 5







## Rhino-Rack 2" Hitch Receiver Locking Pin

**Important:** Please read these instructions carefully prior to installation.

Please refer to your fitting instruction to ensure that the bike rack is installed in the correct locations.

Check the contents of kit before commencing fitment and report any discrepancies. Place these instructions in the vehicle's glove box after installation is complete.

### Layout







Only for use with Rhino Rack 2" Hitch accessories.

### **Important Information**

Please refer to your vehicle manufacturers handbook for maximum towing capacity. Always use the lower of the two figures.

**Warning:** Do not attempt to fit the locking pin to your vehicle unless you fully understand this fitting instructions. Please direct any questions reg