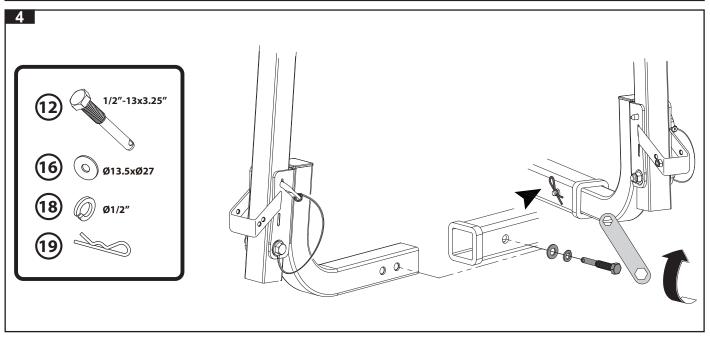

| 1     |
| <u> </u>                                                                                                                                                                                                                                                                                                                                                                                                                                                                                                                                                                                                                                                                 | 26   | Fitting Instruction              | 1     |



Load capacity up to 60kg ONLY (up to 15 kg PER bicycle)



















Page 4 of 5







## Rhino-Rack 2" Hitch Receiver Locking Pin

**Important:** Please read these instructions carefully prior to installation.

Please refer to your fitting instruction to ensure that the bike rack is installed in the correct locations.

Check the contents of kit before commencing fitment and report any discrepancies. Place these instructions in the vehicle's glove box after installation is complete.

### Layout







Only for use with Rhino Rack 2" Hitch accessories.

### **Important Information**

Please refer to your vehicle manufacturers handbook for maximum towing capacity. Always use the lower of the two figures.

**Warning:** Do not attempt to fit the locking pin to your vehicle unless you fully understand this fitting instructions. Please direct any questions