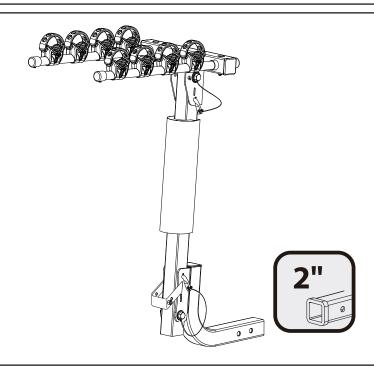

Important:

Please read these instructions carefully prior to installation.

Please refer to your fitting instruction to ensure that the bike rack is installed in the correct locations.

Check the contents of kit before commencing fitment and report any discrepancies. Place these instructions in the vehicle's glove box after installation is complete.

Layout



### **Important Information**

Maximum carrying capacity: 60kg (132lbs)

Please refer to your vehicle manufacturers handbook for maximum towing capacity. Always use the lower of the two figures.

Warning: Do not attempt to fit the bike carrier to your vehicle unless you fully understand this fitting instructions. Please direct any questions regarding fitting to the dealer from where the bike carrier was purchased. Use only non-stretch fastening ropes or straps.

#### **Recommendations:**

It is essential that all bolt connections be checked after driving a short distance when you first install your bike carrier. Bolt connections should be checked again at regular intervals (once a week is enough, depending on road conditions, usage, loads and distances travelled). You should also check t