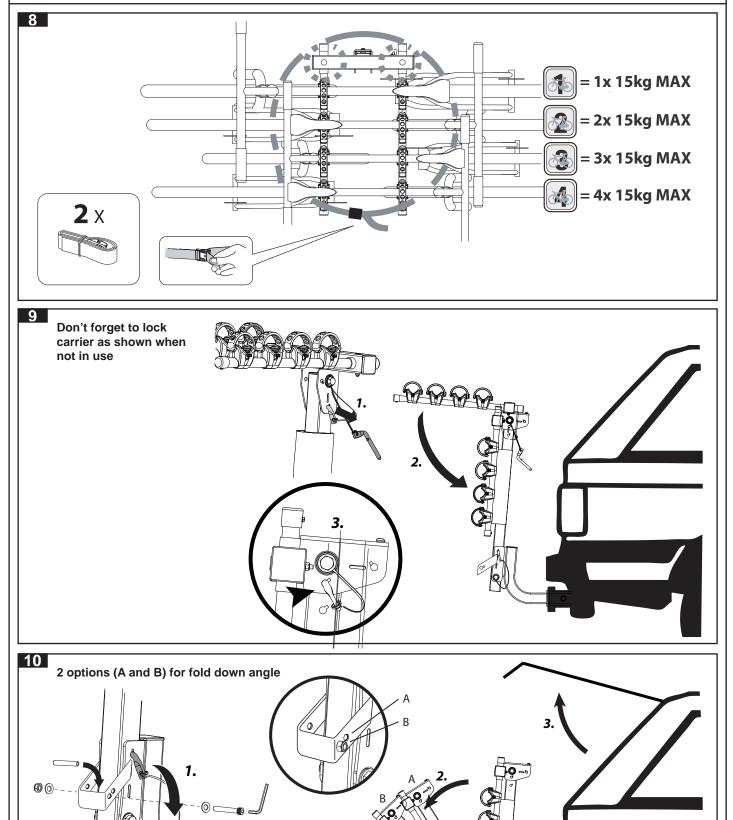

|
| <u> </u>                                                                                                                                                                                                                                                                                                                                                                                                                                                                                                                                                                                                                                                                 | 26   | Fitting Instruction              | 1     |



Load capacity up to 60kg ONLY (up to 15 kg PER bicycle)



















Page 4 of 5







## Rhino-Rack 2" Hitch Receiver Locking Pin

**Important:** Please read these instructions carefully prior to installation.

Please refer to your fitting instruction to ensure that the bike rack is installed in the correct locations.

Check the contents of kit before commencing fitment and report any discrepancies. Place these instructions in the vehicle's glove box after installation is complete.

### Layout







Only for use with Rhino Rack 2" Hitch accessories.

### **Important Information**

Please refer to your vehicle manufacturers handbook for maximum towing capacity. Always use the lower of the two figures.

**Warning:** Do not attempt to fit the locking pin to your vehicle unless you fully understand this fitting instructions. Please direct any questions regarding fitting to