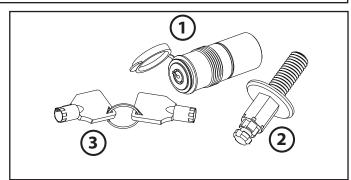

## **Parts List**

| Item | Component Name       | Qty |
|------|----------------------|-----|
| 1    | Lock Barrell         | 1   |
| 2    | Locking Thread       | 1   |
| 3    | Key                  | 2   |
| 4    | Fitting Instructions | 1   |