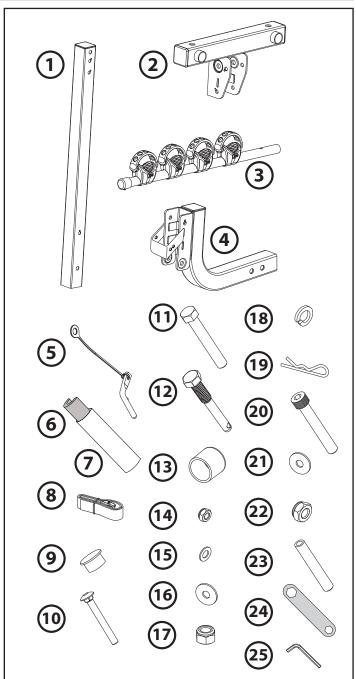

## Parts List

| Item   Component Name   Qty     1   Upright Column   1     2   Arm Support   1     3   Arm (4 bicycles)   2     4   2" Hitch   1     5   Locking Pin (with cable)   2     6   Padding   1     7   Padding Cover   1     8   Securing Strap   2     9   Plug   2     10   Cap Head Bolt M6 x 1.0 x 50mm   2     11   Hex Bolt 1/2" - 13 x 3.25"   2     12   Hitch Bolt 1/2" - 13 x 3.25"   1     13   End Cap   2     14   M6 Nyloc Nut   2     15   M6 Flat Washer 6.5mm x 13mm   2     16   Flat Washer 13.5mm x 27mm   5     17   Nut 1/2" - 13   2     18   Spring Washer 1/2"   1     19   R Clip   1     20   Bolt M10   1     21   Flat Washer M10   2     22   < |      |                                  | ı aıı |
|--------------------------------------------------------------------------------------------------------------------------------------------------------------------------------------------------------------------------------------------------------------------------------------------------------------------------------------------------------------------------------------------------------------------------------------------------------------------------------------------------------------------------------------------------------------------------------------------------------------------------------------------------------------------------|------|----------------------------------|-------|
| 2 Arm Support 1   3 Arm (4 bicycles) 2   4 2" Hitch 1   5 Locking Pin (with cable) 2   6 Padding 1   7 Padding Cover 1   8 Securing Strap 2   9 Plug 2   10 Cap Head Bolt M6 x 1.0 x 50mm 2   11 Hex Bolt 1/2" - 13 x 3.25" 2   12 Hitch Bolt 1/2" - 13 x 3.25" 1   13 End Cap 2   14 M6 Nyloc Nut 2   15 M6 Flat Washer 6.5mm x 13mm 2   16 Flat Washer 13.5mm x 27mm 5   17 Nut 1/2" - 13 2   18 Spring Washer 1/2" 1   19 R Clip 1   20 Bolt M10 1   21 Flat Washer M10 2   22 Nut M10 1   23 Plastic Sleeve 1   24 Spanner Tool 10mm, 17mm and 19mm 2   25 Allen Key 1                                                                                               | Item | Component Name                   | Qty   |
| 3 Arm (4 bicycles) 2   4 2" Hitch 1   5 Locking Pin (with cable) 2   6 Padding 1   7 Padding Cover 1   8 Securing Strap 2   9 Plug 2   10 Cap Head Bolt M6 x 1.0 x 50mm 2   11 Hex Bolt 1/2" - 13 x 3.25" 2   12 Hitch Bolt 1/2" - 13 x 3.25" 1   13 End Cap 2   14 M6 Nyloc Nut 2   15 M6 Flat Washer 6.5mm x 13mm 2   16 Flat Washer 13.5mm x 27mm 5   17 Nut 1/2" - 13 2   18 Spring Washer 1/2" 1   19 R Clip 1   20 Bolt M10 1   21 Flat Washer M10 2   22 Nut M10 1   23 Plastic Sleeve 1   24 Spanner Tool 10mm, 17mm and 19mm 2   25 Allen Key 1                                                                                                                 | 1    | Upright Column                   | 1     |
| 4 2" Hitch 1   5 Locking Pin (with cable) 2   6 Padding 1   7 Padding Cover 1   8 Securing Strap 2   9 Plug 2   10 Cap Head Bolt M6 x 1.0 x 50mm 2   11 Hex Bolt 1/2" - 13 x 3.25" 2   12 Hitch Bolt 1/2" - 13 x 3.25" 1   13 End Cap 2   14 M6 Nyloc Nut 2   15 M6 Flat Washer 6.5mm x 13mm 2   16 Flat Washer 13.5mm x 27mm 5   17 Nut 1/2" - 13 2   18 Spring Washer 1/2" 1   19 R Clip 1   20 Bolt M10 1   21 Flat Washer M10 2   22 Nut M10 1   23 Plastic Sleeve 1   24 Spanner Tool 10mm, 17mm and 19mm 2   25 Allen Key 1                                                                                                                                        | 2    | Arm Support                      | 1     |
| 5   Locking Pin (with cable)   2     6   Padding   1     7   Padding Cover   1     8   Securing Strap   2     9   Plug   2     10   Cap Head Bolt M6 x 1.0 x 50mm   2     11   Hex Bolt 1/2" - 13 x 3.25"   2     12   Hitch Bolt 1/2" - 13 x 3.25"   1     13   End Cap   2     14   M6 Nyloc Nut   2     15   M6 Flat Washer 6.5mm x 13mm   2     16   Flat Washer 13.5mm x 27mm   5     17   Nut 1/2" - 13   2     18   Spring Washer 1/2"   1     19   R Clip   1     20   Bolt M10   1     21   Flat Washer M10   2     22   Nut M10   1     23   Plastic Sleeve   1     24   Spanner Tool 10mm, 17mm and 19mm   2     25   Allen Key   1                           | 3    | Arm (4 bicycles)                 | 2     |
| 6   Padding   1     7   Padding Cover   1     8   Securing Strap   2     9   Plug   2     10   Cap Head Bolt M6 x 1.0 x 50mm   2     11   Hex Bolt 1/2" - 13 x 3.25"   2     12   Hitch Bolt 1/2" - 13 x 3.25"   1     13   End Cap   2     14   M6 Nyloc Nut   2     15   M6 Flat Washer 6.5mm x 13mm   2     16   Flat Washer 13.5mm x 27mm   5     17   Nut 1/2" - 13   2     18   Spring Washer 1/2"   1     19   R Clip   1     20   Bolt M10   1     21   Flat Washer M10   2     22   Nut M10   1     23   Plastic Sleeve   1     24   Spanner Tool 10mm, 17mm and 19mm   2     25   Allen Key   1                                                                | 4    | 2" Hitch                         | 1     |
| 7   Padding Cover   1     8   Securing Strap   2     9   Plug   2     10   Cap Head Bolt M6 x 1.0 x 50mm   2     11   Hex Bolt 1/2" - 13 x 3.25"   2     12   Hitch Bolt 1/2" - 13 x 3.25"   1     13   End Cap   2     14   M6 Nyloc Nut   2     15   M6 Flat Washer 6.5mm x 13mm   2     16   Flat Washer 13.5mm x 27mm   5     17   Nut 1/2" - 13   2     18   Spring Washer 1/2"   1     19   R Clip   1     20   Bolt M10   1     21   Flat Washer M10   2     22   Nut M10   1     23   Plastic Sleeve   1     24   Spanner Tool 10mm, 17mm and 19mm   2     25   Allen Key   1                                                                                    | 5    | Locking Pin (with cable)         | 2     |
| 8 Securing Strap 2   9 Plug 2   10 Cap Head Bolt M6 x 1.0 x 50mm 2   11 Hex Bolt 1/2" - 13 x 3.25" 2   12 Hitch Bolt 1/2" - 13 x 3.25" 1   13 End Cap 2   14 M6 Nyloc Nut 2   15 M6 Flat Washer 6.5mm x 13mm 2   16 Flat Washer 13.5mm x 27mm 5   17 Nut 1/2" - 13 2   18 Spring Washer 1/2" 1   19 R Clip 1   20 Bolt M10 1   21 Flat Washer M10 2   22 Nut M10 1   23 Plastic Sleeve 1   24 Spanner Tool 10mm, 17mm and 19mm 2   25 Allen Key 1                                                                                                                                                                                                                        | 6    | Padding                          | 1     |
| 9 Plug 2   10 Cap Head Bolt M6 x 1.0 x 50mm 2   11 Hex Bolt 1/2" - 13 x 3.25" 2   12 Hitch Bolt 1/2" - 13 x 3.25" 1   13 End Cap 2   14 M6 Nyloc Nut 2   15 M6 Flat Washer 6.5mm x 13mm 2   16 Flat Washer 13.5mm x 27mm 5   17 Nut 1/2" - 13 2   18 Spring Washer 1/2" 1   19 R Clip 1   20 Bolt M10 1   21 Flat Washer M10 2   22 Nut M10 1   23 Plastic Sleeve 1   24 Spanner Tool 10mm, 17mm and 19mm 2   25 Allen Key 1                                                                                                                                                                                                                                             | 7    | Padding Cover                    | 1     |
| 10 Cap Head Bolt M6 x 1.0 x 50mm 2   11 Hex Bolt 1/2" - 13 x 3.25" 2   12 Hitch Bolt 1/2" - 13 x 3.25" 1   13 End Cap 2   14 M6 Nyloc Nut 2   15 M6 Flat Washer 6.5mm x 13mm 2   16 Flat Washer 13.5mm x 27mm 5   17 Nut 1/2" - 13 2   18 Spring Washer 1/2" 1   19 R Clip 1   20 Bolt M10 1   21 Flat Washer M10 2   22 Nut M10 1   23 Plastic Sleeve 1   24 Spanner Tool 10mm, 17mm and 19mm 2   25 Allen Key 1                                                                                                                                                                                                                                                        | 8    | Securing Strap                   | 2     |
| 11 Hex Bolt 1/2" - 13 x 3.25" 2   12 Hitch Bolt 1/2" - 13 x 3.25" 1   13 End Cap 2   14 M6 Nyloc Nut 2   15 M6 Flat Washer 6.5mm x 13mm 2   16 Flat Washer 13.5mm x 27mm 5   17 Nut 1/2" - 13 2   18 Spring Washer 1/2" 1   19 R Clip 1   20 Bolt M10 1   21 Flat Washer M10 2   22 Nut M10 1   23 Plastic Sleeve 1   24 Spanner Tool 10mm, 17mm and 19mm 2   25 Allen Key 1                                                                                                                                                                                                                                                                                             | 9    | Plug                             | 2     |
| 12 Hitch Bolt 1/2" - 13 x 3.25" 1   13 End Cap 2   14 M6 Nyloc Nut 2   15 M6 Flat Washer 6.5mm x 13mm 2   16 Flat Washer 13.5mm x 27mm 5   17 Nut 1/2" - 13 2   18 Spring Washer 1/2" 1   19 R Clip 1   20 Bolt M10 1   21 Flat Washer M10 2   22 Nut M10 1   23 Plastic Sleeve 1   24 Spanner Tool 10mm, 17mm and 19mm 2   25 Allen Key 1                                                                                                                                                                                                                                                                                                                               | 10   | Cap Head Bolt M6 x 1.0 x 50mm    | 2     |
| 13 End Cap 2   14 M6 Nyloc Nut 2   15 M6 Flat Washer 6.5mm x 13mm 2   16 Flat Washer 13.5mm x 27mm 5   17 Nut 1/2" - 13 2   18 Spring Washer 1/2" 1   19 R Clip 1   20 Bolt M10 1   21 Flat Washer M10 2   22 Nut M10 1   23 Plastic Sleeve 1   24 Spanner Tool 10mm, 17mm and 19mm 2   25 Allen Key 1                                                                                                                                                                                                                                                                                                                                                                   | 11   | Hex Bolt 1/2" - 13 x 3.25"       | 2     |
| 14 M6 Nyloc Nut 2   15 M6 Flat Washer 6.5mm x 13mm 2   16 Flat Washer 13.5mm x 27mm 5   17 Nut 1/2" - 13 2   18 Spring Washer 1/2" 1   19 R Clip 1   20 Bolt M10 1   21 Flat Washer M10 2   22 Nut M10 1   23 Plastic Sleeve 1   24 Spanner Tool 10mm, 17mm and 19mm 2   25 Allen Key 1                                                                                                                                                                                                                                                                                                                                                                                  | 12   | Hitch Bolt 1/2" - 13 x 3.25"     | 1     |
| 15 M6 Flat Washer 6.5mm x 13mm 2   16 Flat Washer 13.5mm x 27mm 5   17 Nut 1/2" - 13 2   18 Spring Washer 1/2" 1   19 R Clip 1   20 Bolt M10 1   21 Flat Washer M10 2   22 Nut M10 1   23 Plastic Sleeve 1   24 Spanner Tool 10mm, 17mm and 19mm 2   25 Allen Key 1                                                                                                                                                                                                                                                                                                                                                                                                      | 13   | End Cap                          | 2     |
| 16 Flat Washer 13.5mm x 27mm 5   17 Nut 1/2" - 13 2   18 Spring Washer 1/2" 1   19 R Clip 1   20 Bolt M10 1   21 Flat Washer M10 2   22 Nut M10 1   23 Plastic Sleeve 1   24 Spanner Tool 10mm, 17mm and 19mm 2   25 Allen Key 1                                                                                                                                                                                                                                                                                                                                                                                                                                         | 14   | M6 Nyloc Nut                     | 2     |
| 17 Nut 1/2" - 13 2   18 Spring Washer 1/2" 1   19 R Clip 1   20 Bolt M10 1   21 Flat Washer M10 2   22 Nut M10 1   23 Plastic Sleeve 1   24 Spanner Tool 10mm, 17mm and 19mm 2   25 Allen Key 1                                                                                                                                                                                                                                                                                                                                                                                                                                                                          | 15   | M6 Flat Washer 6.5mm x 13mm      | 2     |
| 18   Spring Washer 1/2"   1     19   R Clip   1     20   Bolt M10   1     21   Flat Washer M10   2     22   Nut M10   1     23   Plastic Sleeve   1     24   Spanner Tool 10mm, 17mm and 19mm   2     25   Allen Key   1                                                                                                                                                                                                                                                                                                                                                                                                                                                 | 16   | Flat Washer 13.5mm x 27mm        | 5     |
| 19 R Clip 1   20 Bolt M10 1   21 Flat Washer M10 2   22 Nut M10 1   23 Plastic Sleeve 1   24 Spanner Tool 10mm, 17mm and 19mm 2   25 Allen Key 1                                                                                                                                                                                                                                                                                                                                                                                                                                                                                                                         | 17   | Nut 1/2" - 13                    | 2     |
| 20   Bolt M10   1     21   Flat Washer M10   2     22   Nut M10   1     23   Plastic Sleeve   1     24   Spanner Tool 10mm, 17mm and 19mm   2     25   Allen Key   1                                                                                                                                                                                                                                                                                                                                                                                                                                                                                                     | 18   | Spring Washer 1/2"               | 1     |
| 21 Flat Washer M10 2   22 Nut M10 1   23 Plastic Sleeve 1   24 Spanner Tool 10mm, 17mm and 19mm 2   25 Allen Key 1                                                                                                                                                                                                                                                                                                                                                                                                                                                                                                                                                       | 19   | R Clip                           | 1     |
| 22   Nut M10   1     23   Plastic Sleeve   1     24   Spanner Tool 10mm, 17mm and 19mm   2     25   Allen Key   1                                                                                                                                                                                                                                                                                                                                                                                                                                                                                                                                                        | 20   | Bolt M10                         | 1     |
| 23   Plastic Sleeve   1     24   Spanner Tool 10mm, 17mm and 19mm   2     25   Allen Key   1                                                                                                                                                                                                                                                                                                                                                                                                                                                                                                                                                                             | 21   | Flat Washer M10                  | 2     |
| 24   Spanner Tool 10mm, 17mm and 19mm   2     25   Allen Key   1                                                                                                                                                                                                                                                                                                                                                                                                                                                                                                                                                                                                         | 22   | Nut M10                          | 1     |
| 25 Allen Key 1                                                                                                                                                                                                                                                                                                                                                                                                                                                                                                                                                                                                                                                           | 23   | Plastic Sleeve                   | 1     |
|                                                                                                                                                                                                                                                                                                                                                                                                                                                                                                                                                                                                                                                                          | 24   | Spanner Tool 10mm, 17mm and 19mm | 2     |
| 26 Fitting Instruction 1                                                                                                                                                                                                                                                                                                                                                                                                                                                                                                                                                                                                                                                 | 25   | Allen Key                        | 1     |
| <u> </u>                                                                                                                                                                                                                                                                                                                                                                                                                                                                                                                                                                                                                                                                 | 26   | Fitting Instruction              | 1     |