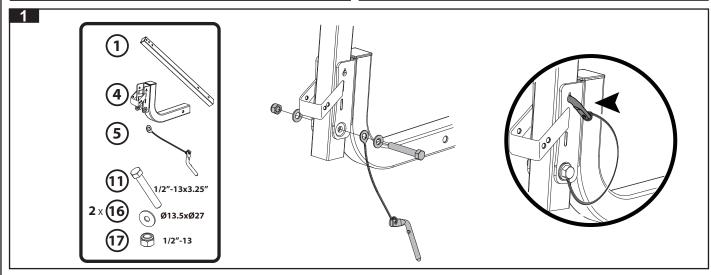

Layout

## Parts List

| Item   Component Name   Qty     1   Upright Column   1     2   Arm Support   1     3   Arm (4 bicycles)   2     4   2" Hitch   1     5   Locking Pin (with cable)   2     6   Padding   1     7   Padding Cover   1     8   Securing Strap   2     9   Plug   2     10   Cap Head Bolt M6 x 1.0 x 50mm   2     11   Hex Bolt 1/2" - 13 x 3.25"   2     12   Hitch Bolt 1/2" - 13 x 3.25"   1     13   End Cap   2     14   M6 Nyloc Nut   2     15   M6 Flat Washer 6.5mm x 13mm   2     16   Flat Washer 13.5mm x 27mm   5     17   Nut 1/2" - 13   2     18   Spring Washer 1/2"   1     19   R Clip   1     20   Bolt M10   1     21   Flat Washer M10   2     22   < |      |                                  | ı aıı |
|--------------------------------------------------------------------------------------------------------------------------------------------------------------------------------------------------------------------------------------------------------------------------------------------------------------------------------------------------------------------------------------------------------------------------------------------------------------------------------------------------------------------------------------------------------------------------------------------------------------------------------------------------------------------------|------|----------------------------------|-------|
| 2 Arm Support 1   3 Arm (4 bicycles) 2   4 2" Hitch 1   5 Locking Pin (with cable) 2   6 Padding 1   7 Padding Cover 1   8 Securing Strap 2   9 Plug 2   10 Cap Head Bolt M6 x 1.0 x 50mm 2   11 Hex Bolt 1/2" - 13 x 3.25" 2   12 Hitch Bolt 1/2" - 13 x 3.25" 1   13 End Cap 2   14 M6 Nyloc Nut 2   15 M6 Flat Washer 6.5mm x 13mm 2   16 Flat Washer 13.5mm x 27mm 5   17 Nut 1/2" - 13 2   18 Spring Washer 1/2" 1   19 R Clip 1   20 Bolt M10 1   21 Flat Washer M10 2   22 Nut M10 1   23 Plastic Sleeve 1   24 Spanner Tool 10mm, 17mm and 19mm 2   25 Allen Key 1                                                                                               | Item | Component Name                   | Qty   |
| 3 Arm (4 bicycles) 2   4 2" Hitch 1   5 Locking Pin (with cable) 2   6 Padding 1   7 Padding Cover 1   8 Securing Strap 2   9 Plug 2   10 Cap Head Bolt M6 x 1.0 x 50mm 2   11 Hex Bolt 1/2" - 13 x 3.25" 2   12 Hitch Bolt 1/2" - 13 x 3.25" 1   13 End Cap 2   14 M6 Nyloc Nut 2   15 M6 Flat Washer 6.5mm x 13mm 2   16 Flat Washer 13.5mm x 27mm 5   17 Nut 1/2" - 13 2   18 Spring Washer 1/2" 1   19 R Clip 1   20 Bolt M10 1   21 Flat Washer M10 2   22 Nut M10 1   23 Plastic Sleeve 1   24 Spanner Tool 10mm, 17mm and 19mm 2   25 Allen Key 1                                                                                                                 | 1    | Upright Column                   | 1     |
| 4 2" Hitch 1   5 Locking Pin (with cable) 2   6 Padding 1   7 Padding Cover 1   8 Securing Strap 2   9 Plug 2   10 Cap Head Bolt M6 x 1.0 x 50mm 2   11 Hex Bolt 1/2" - 13 x 3.25" 2   12 Hitch Bolt 1/2" - 13 x 3.25" 1   13 End Cap 2   14 M6 Nyloc Nut 2   15 M6 Flat Washer 6.5mm x 13mm 2   16 Flat Washer 13.5mm x 27mm 5   17 Nut 1/2" - 13 2   18 Spring Washer 1/2" 1   19 R Clip 1   20 Bolt M10 1   21 Flat Washer M10 2   22 Nut M10 1   23 Plastic Sleeve 1   24 Spanner Tool 10mm, 17mm and 19mm 2   25 Allen Key 1                                                                                                                                        | 2    | Arm Support                      | 1     |
| 5   Locking Pin (with cable)   2     6   Padding   1     7   Padding Cover   1     8   Securing Strap   2     9   Plug   2     10   Cap Head Bolt M6 x 1.0 x 50mm   2     11   Hex Bolt 1/2" - 13 x 3.25"   2     12   Hitch Bolt 1/2" - 13 x 3.25"   1     13   End Cap   2     14   M6 Nyloc Nut   2     15   M6 Flat Washer 6.5mm x 13mm   2     16   Flat Washer 13.5mm x 27mm   5     17   Nut 1/2" - 13   2     18   Spring Washer 1/2"   1     19   R Clip   1     20   Bolt M10   1     21   Flat Washer M10   2     22   Nut M10   1     23   Plastic Sleeve   1     24   Spanner Tool 10mm, 17mm and 19mm   2     25   Allen Key   1                           | 3    | Arm (4 bicycles)                 | 2     |
| 6   Padding   1     7   Padding Cover   1     8   Securing Strap   2     9   Plug   2     10   Cap Head Bolt M6 x 1.0 x 50mm   2     11   Hex Bolt 1/2" - 13 x 3.25"   2     12   Hitch Bolt 1/2" - 13 x 3.25"   1     13   End Cap   2     14   M6 Nyloc Nut   2     15   M6 Flat Washer 6.5mm x 13mm   2     16   Flat Washer 13.5mm x 27mm   5     17   Nut 1/2" - 13   2     18   Spring Washer 1/2"   1     19   R Clip   1     20   Bolt M10   1     21   Flat Washer M10   2     22   Nut M10   1     23   Plastic Sleeve   1     24   Spanner Tool 10mm, 17mm and 19mm   2     25   Allen Key   1                                                                | 4    | 2" Hitch                         | 1     |
| 7   Padding Cover   1     8   Securing Strap   2     9   Plug   2     10   Cap Head Bolt M6 x 1.0 x 50mm   2     11   Hex Bolt 1/2" - 13 x 3.25"   2     12   Hitch Bolt 1/2" - 13 x 3.25"   1     13   End Cap   2     14   M6 Nyloc Nut   2     15   M6 Flat Washer 6.5mm x 13mm   2     16   Flat Washer 13.5mm x 27mm   5     17   Nut 1/2" - 13   2     18   Spring Washer 1/2"   1     19   R Clip   1     20   Bolt M10   1     21   Flat Washer M10   2     22   Nut M10   1     23   Plastic Sleeve   1     24   Spanner Tool 10mm, 17mm and 19mm   2     25   Allen Key   1                                                                                    | 5    | Locking Pin (with cable)         | 2     |
| 8 Securing Strap 2   9 Plug 2   10 Cap Head Bolt M6 x 1.0 x 50mm 2   11 Hex Bolt 1/2" - 13 x 3.25" 2   12 Hitch Bolt 1/2" - 13 x 3.25" 1   13 End Cap 2   14 M6 Nyloc Nut 2   15 M6 Flat Washer 6.5mm x 13mm 2   16 Flat Washer 13.5mm x 27mm 5   17 Nut 1/2" - 13 2   18 Spring Washer 1/2" 1   19 R Clip 1   20 Bolt M10 1   21 Flat Washer M10 2   22 Nut M10 1   23 Plastic Sleeve 1   24 Spanner Tool 10mm, 17mm and 19mm 2   25 Allen Key 1                                                                                                                                                                                                                        | 6    | Padding                          | 1     |
| 9 Plug 2   10 Cap Head Bolt M6 x 1.0 x 50mm 2   11 Hex Bolt 1/2" - 13 x 3.25" 2   12 Hitch Bolt 1/2" - 13 x 3.25" 1   13 End Cap 2   14 M6 Nyloc Nut 2   15 M6 Flat Washer 6.5mm x 13mm 2   16 Flat Washer 13.5mm x 27mm 5   17 Nut 1/2" - 13 2   18 Spring Washer 1/2" 1   19 R Clip 1   20 Bolt M10 1   21 Flat Washer M10 2   22 Nut M10 1   23 Plastic Sleeve 1   24 Spanner Tool 10mm, 17mm and 19mm 2   25 Allen Key 1                                                                                                                                                                                                                                             | 7    | Padding Cover                    | 1     |
| 10 Cap Head Bolt M6 x 1.0 x 50mm 2   11 Hex Bolt 1/2" - 13 x 3.25" 2   12 Hitch Bolt 1/2" - 13 x 3.25" 1   13 End Cap 2   14 M6 Nyloc Nut 2   15 M6 Flat Washer 6.5mm x 13mm 2   16 Flat Washer 13.5mm x 27mm 5   17 Nut 1/2" - 13 2   18 Spring Washer 1/2" 1   19 R Clip 1   20 Bolt M10 1   21 Flat Washer M10 2   22 Nut M10 1   23 Plastic Sleeve 1   24 Spanner Tool 10mm, 17mm and 19mm 2   25 Allen Key 1                                                                                                                                                                                                                                                        | 8    | Securing Strap                   | 2     |
| 11 Hex Bolt 1/2" - 13 x 3.25" 2   12 Hitch Bolt 1/2" - 13 x 3.25" 1   13 End Cap 2   14 M6 Nyloc Nut 2   15 M6 Flat Washer 6.5mm x 13mm 2   16 Flat Washer 13.5mm x 27mm 5   17 Nut 1/2" - 13 2   18 Spring Washer 1/2" 1   19 R Clip 1   20 Bolt M10 1   21 Flat Washer M10 2   22 Nut M10 1   23 Plastic Sleeve 1   24 Spanner Tool 10mm, 17mm and 19mm 2   25 Allen Key 1                                                                                                                                                                                                                                                                                             | 9    | Plug                             | 2     |
| 12 Hitch Bolt 1/2" - 13 x 3.25" 1   13 End Cap 2   14 M6 Nyloc Nut 2   15 M6 Flat Washer 6.5mm x 13mm 2   16 Flat Washer 13.5mm x 27mm 5   17 Nut 1/2" - 13 2   18 Spring Washer 1/2" 1   19 R Clip 1   20 Bolt M10 1   21 Flat Washer M10 2   22 Nut M10 1   23 Plastic Sleeve 1   24 Spanner Tool 10mm, 17mm and 19mm 2   25 Allen Key 1                                                                                                                                                                                                                                                                                                                               | 10   | Cap Head Bolt M6 x 1.0 x 50mm    | 2     |
| 13 End Cap 2   14 M6 Nyloc Nut 2   15 M6 Flat Washer 6.5mm x 13mm 2   16 Flat Washer 13.5mm x 27mm 5   17 Nut 1/2" - 13 2   18 Spring Washer 1/2" 1   19 R Clip 1   20 Bolt M10 1   21 Flat Washer M10 2   22 Nut M10 1   23 Plastic Sleeve 1   24 Spanner Tool 10mm, 17mm and 19mm 2   25 Allen Key 1                                                                                                                                                                                                                                                                                                                                                                   | 11   | Hex Bolt 1/2" - 13 x 3.25"       | 2     |
| 14 M6 Nyloc Nut 2   15 M6 Flat Washer 6.5mm x 13mm 2   16 Flat Washer 13.5mm x 27mm 5   17 Nut 1/2" - 13 2   18 Spring Washer 1/2" 1   19 R Clip 1   20 Bolt M10 1   21 Flat Washer M10 2   22 Nut M10 1   23 Plastic Sleeve 1   24 Spanner Tool 10mm, 17mm and 19mm 2   25 Allen Key 1                                                                                                                                                                                                                                                                                                                                                                                  | 12   | Hitch Bolt 1/2" - 13 x 3.25"     | 1     |
| 15 M6 Flat Washer 6.5mm x 13mm 2   16 Flat Washer 13.5mm x 27mm 5   17 Nut 1/2" - 13 2   18 Spring Washer 1/2" 1   19 R Clip 1   20 Bolt M10 1   21 Flat Washer M10 2   22 Nut M10 1   23 Plastic Sleeve 1   24 Spanner Tool 10mm, 17mm and 19mm 2   25 Allen Key 1                                                                                                                                                                                                                                                                                                                                                                                                      | 13   | End Cap                          | 2     |
| 16 Flat Washer 13.5mm x 27mm 5   17 Nut 1/2" - 13 2   18 Spring Washer 1/2" 1   19 R Clip 1   20 Bolt M10 1   21 Flat Washer M10 2   22 Nut M10 1   23 Plastic Sleeve 1   24 Spanner Tool 10mm, 17mm and 19mm 2   25 Allen Key 1                                                                                                                                                                                                                                                                                                                                                                                                                                         | 14   | M6 Nyloc Nut                     | 2     |
| 17 Nut 1/2" - 13 2   18 Spring Washer 1/2" 1   19 R Clip 1   20 Bolt M10 1   21 Flat Washer M10 2   22 Nut M10 1   23 Plastic Sleeve 1   24 Spanner Tool 10mm, 17mm and 19mm 2   25 Allen Key 1                                                                                                                                                                                                                                                                                                                                                                                                                                                                          | 15   | M6 Flat Washer 6.5mm x 13mm      | 2     |
| 18   Spring Washer 1/2"   1     19   R Clip   1     20   Bolt M10   1     21   Flat Washer M10   2     22   Nut M10   1     23   Plastic Sleeve   1     24   Spanner Tool 10mm, 17mm and 19mm   2     25   Allen Key   1                                                                                                                                                                                                                                                                                                                                                                                                                                                 | 16   | Flat Washer 13.5mm x 27mm        | 5     |
| 19 R Clip 1   20 Bolt M10 1   21 Flat Washer M10 2   22 Nut M10 1   23 Plastic Sleeve 1   24 Spanner Tool 10mm, 17mm and 19mm 2   25 Allen Key 1                                                                                                                                                                                                                                                                                                                                                                                                                                                                                                                         | 17   | Nut 1/2" - 13                    | 2     |
| 20   Bolt M10   1     21   Flat Washer M10   2     22   Nut M10   1     23   Plastic Sleeve   1     24   Spanner Tool 10mm, 17mm and 19mm   2     25   Allen Key   1                                                                                                                                                                                                                                                                                                                                                                                                                                                                                                     | 18   | Spring Washer 1/2"               | 1     |
| 21 Flat Washer M10 2   22 Nut M10 1   23 Plastic Sleeve 1   24 Spanner Tool 10mm, 17mm and 19mm 2   25 Allen Key 1                                                                                                                                                                                                                                                                                                                                                                                                                                                                                                                                                       | 19   | R Clip                           | 1     |
| 22   Nut M10   1     23   Plastic Sleeve   1     24   Spanner Tool 10mm, 17mm and 19mm   2     25   Allen Key   1                                                                                                                                                                                                                                                                                                                                                                                                                                                                                                                                                        | 20   | Bolt M10                         | 1     |
| 23   Plastic Sleeve   1     24   Spanner Tool 10mm, 17mm and 19mm   2     25   Allen Key   1                                                                                                                                                                                                                                                                                                                                                                                                                                                                                                                                                                             | 21   | Flat Washer M10                  | 2     |
| 24   Spanner Tool 10mm, 17mm and 19mm   2     25   Allen Key   1                                                                                                                                                                                                                                                                                                                                                                                                                                                                                                                                                                                                         | 22   | Nut M10                          | 1     |
| 25 Allen Key 1                                                                                                                                                                                                                                                                                                                                                                                                                                                                                                                                                                                                                                                           | 23   | Plastic Sleeve                   | 1     |
|                                                                                                                                                                                                                                                                                                                                                                                                                                                                                                                                                                                                                                                                          | 24   | Spanner Tool 10mm, 17mm and 19mm | 2     |
| 26 Fitting Instruction 1                                                                                                                                                                                                                                                                                                                                                                                                                                                                                                                                                                                                                                                 | 25   | Allen Key                        | 1     |
| <u> </u>                                                                                                                                                                                                                                                                                                                                                                                                                                                                                                                                                                                                                                                                 | 26   | Fitting Instruction              | 1     |