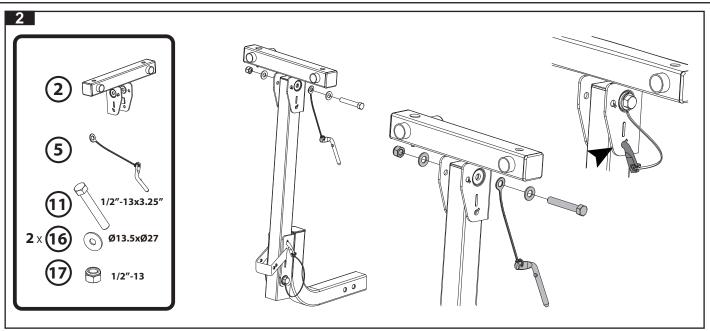

## Parts List

| Item   Component Name   Qty     1   Upright Column   1     2   Arm Support   1     3   Arm (4 bicycles)   2     4   2" Hitch   1     5   Locking Pin (with cable)   2     6   Padding   1     7   Padding Cover   1     8   Securing Strap   2     9   Plug   2     10   Cap Head Bolt M6 x 1.0 x 50mm   2     11   Hex Bolt 1/2" - 13 x 3.25"   2     12   Hitch Bolt 1/2" - 13 x 3.25"   1     13   End Cap   2     14   M6 Nyloc Nut   2     15   M6 Flat Washer 6.5mm x 13mm   2     16   Flat Washer 13.5mm x 27mm   5     17   Nut 1/2" - 13   2     18   Spring Washer 1/2"   1     19   R Clip   1     20   Bolt M10   1     21   Flat Washer M10   2     22   < |      |                                  | ı aıı |
|--------------------------------------------------------------------------------------------------------------------------------------------------------------------------------------------------------------------------------------------------------------------------------------------------------------------------------------------------------------------------------------------------------------------------------------------------------------------------------------------------------------------------------------------------------------------------------------------------------------------------------------------------------------------------|------|----------------------------------|-------|
| 2 Arm Support 1   3 Arm (4 bicycles) 2   4 2" Hitch 1   5 Locking Pin (with cable) 2   6 Padding 1   7 Padding Cover 1   8 Securing Strap 2   9 Plug 2   10 Cap Head Bolt M6 x 1.0 x 50mm 2   11 Hex Bolt 1/2" - 13 x 3.25" 2   12 Hitch Bolt 1/2" - 13 x 3.25" 1   13 End Cap 2   14 M6 Nyloc Nut 2   15 M6 Flat Washer 6.5mm x 13mm 2   16 Flat Washer 13.5mm x 27mm 5   17 Nut 1/2" - 13 2   18 Spring Washer 1/2" 1   19 R Clip 1   20 Bolt M10 1   21 Flat Washer M10 2   22 Nut M10 1   23 Plastic Sleeve 1   24 Spanner Tool 10mm, 17mm and 19mm 2   25 Allen Key 1                                                                                               | Item | Component Name                   | Qty   |
| 3 Arm (4 bicycles) 2   4 2" Hitch 1   5 Locking Pin (with cable) 2   6 Padding 1   7 Padding Cover 1   8 Securing Strap 2   9 Plug 2   10 Cap Head Bolt M6 x 1.0 x 50mm 2   11 Hex Bolt 1/2" - 13 x 3.25" 2   12 Hitch Bolt 1/2" - 13 x 3.25" 1   13 End Cap 2   14 M6 Nyloc Nut 2   15 M6 Flat Washer 6.5mm x 13mm 2   16 Flat Washer 13.5mm x 27mm 5   17 Nut 1/2" - 13 2   18 Spring Washer 1/2" 1   19 R Clip 1   20 Bolt M10 1   21 Flat Washer M10 2   22 Nut M10 1   23 Plastic Sleeve 1   24 Spanner Tool 10mm, 17mm and 19mm 2   25 Allen Key 1                                                                                                                 | 1    | Upright Column                   | 1     |
| 4 2" Hitch 1   5 Locking Pin (with cable) 2   6 Padding 1   7 Padding Cover 1   8 Securing Strap 2   9 Plug 2   10 Cap Head Bolt M6 x 1.0 x 50mm 2   11 Hex Bolt 1/2" - 13 x 3.25" 2   12 Hitch Bolt 1/2" - 13 x 3.25" 1   13 End Cap 2   14 M6 Nyloc Nut 2   15 M6 Flat Washer 6.5mm x 13mm 2   16 Flat Washer 13.5mm x 27mm 5   17 Nut 1/2" - 13 2   18 Spring Washer 1/2" 1   19 R Clip 1   20 Bolt M10 1   21 Flat Washer M10 2   22 Nut M10 1   23 Plastic Sleeve 1   24 Spanner Tool 10mm, 17mm and 19mm 2   25 Allen Key 1                                                                                                                                        | 2    | Arm Support                      | 1     |
| 5   Locking Pin (with cable)   2     6   Padding   1     7   Padding Cover   1     8   Securing Strap   2     9   Plug   2     10   Cap Head Bolt M6 x 1.0 x 50mm   2     11   Hex Bolt 1/2" - 13 x 3.25"   2     12   Hitch Bolt 1/2" - 13 x 3.25"   1     13   End Cap   2     14   M6 Nyloc Nut   2     15   M6 Flat Washer 6.5mm x 13mm   2     16   Flat Washer 13.5mm x 27mm   5     17   Nut 1/2" - 13   2     18   Spring Washer 1/2"   1     19   R Clip   1     20   Bolt M10   1     21   Flat Washer M10   2     22   Nut M10   1     23   Plastic Sleeve   1     24   Spanner Tool 10mm, 17mm and 19mm   2     25   Allen Key   1                           | 3    | Arm (4 bicycles)                 | 2     |
| 6   Padding   1     7   Padding Cover   1     8   Securing Strap   2     9   Plug   2     10   Cap Head Bolt M6 x 1.0 x 50mm   2     11   Hex Bolt 1/2" - 13 x 3.25"   2     12   Hitch Bolt 1/2" - 13 x 3.25"   1     13   End Cap   2     14   M6 Nyloc Nut   2     15   M6 Flat Washer 6.5mm x 13mm   2     16   Flat Washer 13.5mm x 27mm   5     17   Nut 1/2" - 13   2     18   Spring Washer 1/2"   1     19   R Clip   1     20   Bolt M10   1     21   Flat Washer M10   2     22   Nut M10   1     23   Plastic Sleeve   1     24   Spanner Tool 10mm, 17mm and 19mm   2     25   Allen Key   1                                                                | 4    | 2" Hitch                         | 1     |
| 7   Padding Cover   1     8   Securing Strap   2     9   Plug   2     10   Cap Head Bolt M6 x 1.0 x 50mm   2     11   Hex Bolt 1/2" - 13 x 3.25"   2     12   Hitch Bolt 1/2" - 13 x 3.25"   1     13   End Cap   2     14   M6 Nyloc Nut   2     15   M6 Flat Washer 6.5mm x 13mm   2     16   Flat Washer 13.5mm x 27mm   5     17   Nut 1/2" - 13   2     18   Spring Washer 1/2"   1     19   R Clip   1     20   Bolt M10   1     21   Flat Washer M10   2     22   Nut M10   1     23   Plastic Sleeve   1     24   Spanner Tool 10mm, 17mm and 19mm   2     25   Allen Key   1                                                                                    | 5    | Locking Pin (with cable)         | 2     |
| 8 Securing Strap 2   9 Plug 2   10 Cap Head Bolt M6 x 1.0 x 50mm 2   11 Hex Bolt 1/2" - 13 x 3.25" 2   12 Hitch Bolt 1/2" - 13 x 3.25" 1   13 End Cap 2   14 M6 Nyloc Nut 2   15 M6 Flat Washer 6.5mm x 13mm 2   16 Flat Washer 13.5mm x 27mm 5   17 Nut 1/2" - 13 2   18 Spring Washer 1/2" 1   19 R Clip 1   20 Bolt M10 1   21 Flat Washer M10 2   22 Nut M10 1   23 Plastic Sleeve 1   24 Spanner Tool 10mm, 17mm and 19mm 2   25 Allen Key 1                                                                                                                                                                                                                        | 6    | Padding                          | 1     |
| 9 Plug 2   10 Cap Head Bolt M6 x 1.0 x 50mm 2   11 Hex Bolt 1/2" - 13 x 3.25" 2   12 Hitch Bolt 1/2" - 13 x 3.25" 1   13 End Cap 2   14 M6 Nyloc Nut 2   15 M6 Flat Washer 6.5mm x 13mm 2   16 Flat Washer 13.5mm x 27mm 5   17 Nut 1/2" - 13 2   18 Spring Washer 1/2" 1   19 R Clip 1   20 Bolt M10 1   21 Flat Washer M10 2   22 Nut M10 1   23 Plastic Sleeve 1   24 Spanner Tool 10mm, 17mm and 19mm 2   25 Allen Key 1                                                                                                                                                                                                                                             | 7    | Padding Cover                    | 1     |
| 10 Cap Head Bolt M6 x 1.0 x 50mm 2   11 Hex Bolt 1/2" - 13 x 3.25" 2   12 Hitch Bolt 1/2" - 13 x 3.25" 1   13 End Cap 2   14 M6 Nyloc Nut 2   15 M6 Flat Washer 6.5mm x 13mm 2   16 Flat Washer 13.5mm x 27mm 5   17 Nut 1/2" - 13 2   18 Spring Washer 1/2" 1   19 R Clip 1   20 Bolt M10 1   21 Flat Washer M10 2   22 Nut M10 1   23 Plastic Sleeve 1   24 Spanner Tool 10mm, 17mm and 19mm 2   25 Allen Key 1                                                                                                                                                                                                                                                        | 8    | Securing Strap                   | 2     |
| 11 Hex Bolt 1/2" - 13 x 3.25" 2   12 Hitch Bolt 1/2" - 13 x 3.25" 1   13 End Cap 2   14 M6 Nyloc Nut 2   15 M6 Flat Washer 6.5mm x 13mm 2   16 Flat Washer 13.5mm x 27mm 5   17 Nut 1/2" - 13 2   18 Spring Washer 1/2" 1   19 R Clip 1   20 Bolt M10 1   21 Flat Washer M10 2   22 Nut M10 1   23 Plastic Sleeve 1   24 Spanner Tool 10mm, 17mm and 19mm 2   25 Allen Key 1                                                                                                                                                                                                                                                                                             | 9    | Plug                             | 2     |
| 12 Hitch Bolt 1/2" - 13 x 3.25" 1   13 End Cap 2   14 M6 Nyloc Nut 2   15 M6 Flat Washer 6.5mm x 13mm 2   16 Flat Washer 13.5mm x 27mm 5   17 Nut 1/2" - 13 2   18 Spring Washer 1/2" 1   19 R Clip 1   20 Bolt M10 1   21 Flat Washer M10 2   22 Nut M10 1   23 Plastic Sleeve 1   24 Spanner Tool 10mm, 17mm and 19mm 2   25 Allen Key 1                                                                                                                                                                                                                                                                                                                               | 10   | Cap Head Bolt M6 x 1.0 x 50mm    | 2     |
| 13 End Cap 2   14 M6 Nyloc Nut 2   15 M6 Flat Washer 6.5mm x 13mm 2   16 Flat Washer 13.5mm x 27mm 5   17 Nut 1/2" - 13 2   18 Spring Washer 1/2" 1   19 R Clip 1   20 Bolt M10 1   21 Flat Washer M10 2   22 Nut M10 1   23 Plastic Sleeve 1   24 Spanner Tool 10mm, 17mm and 19mm 2   25 Allen Key 1                                                                                                                                                                                                                                                                                                                                                                   | 11   | Hex Bolt 1/2" - 13 x 3.25"       | 2     |
| 14 M6 Nyloc Nut 2   15 M6 Flat Washer 6.5mm x 13mm 2   16 Flat Washer 13.5mm x 27mm 5   17 Nut 1/2" - 13 2   18 Spring Washer 1/2" 1   19 R Clip 1   20 Bolt M10 1   21 Flat Washer M10 2   22 Nut M10 1   23 Plastic Sleeve 1   24 Spanner Tool 10mm, 17mm and 19mm 2   25 Allen Key 1                                                                                                                                                                                                                                                                                                                                                                                  | 12   | Hitch Bolt 1/2" - 13 x 3.25"     | 1     |
| 15 M6 Flat Washer 6.5mm x 13mm 2   16 Flat Washer 13.5mm x 27mm 5   17 Nut 1/2" - 13 2   18 Spring Washer 1/2" 1   19 R Clip 1   20 Bolt M10 1   21 Flat Washer M10 2   22 Nut M10 1   23 Plastic Sleeve 1   24 Spanner Tool 10mm, 17mm and 19mm 2   25 Allen Key 1                                                                                                                                                                                                                                                                                                                                                                                                      | 13   | End Cap                          | 2     |
| 16 Flat Washer 13.5mm x 27mm 5   17 Nut 1/2" - 13 2   18 Spring Washer 1/2" 1   19 R Clip 1   20 Bolt M10 1   21 Flat Washer M10 2   22 Nut M10 1   23 Plastic Sleeve 1   24 Spanner Tool 10mm, 17mm and 19mm 2   25 Allen Key 1                                                                                                                                                                                                                                                                                                                                                                                                                                         | 14   | M6 Nyloc Nut                     | 2     |
| 17 Nut 1/2" - 13 2   18 Spring Washer 1/2" 1   19 R Clip 1   20 Bolt M10 1   21 Flat Washer M10 2   22 Nut M10 1   23 Plastic Sleeve 1   24 Spanner Tool 10mm, 17mm and 19mm 2   25 Allen Key 1                                                                                                                                                                                                                                                                                                                                                                                                                                                                          | 15   | M6 Flat Washer 6.5mm x 13mm      | 2     |
| 18   Spring Washer 1/2"   1     19   R Clip   1     20   Bolt M10   1     21   Flat Washer M10   2     22   Nut M10   1     23   Plastic Sleeve   1     24   Spanner Tool 10mm, 17mm and 19mm   2     25   Allen Key   1                                                                                                                                                                                                                                                                                                                                                                                                                                                 | 16   | Flat Washer 13.5mm x 27mm        | 5     |
| 19 R Clip 1   20 Bolt M10 1   21 Flat Washer M10 2   22 Nut M10 1   23 Plastic Sleeve 1   24 Spanner Tool 10mm, 17mm and 19mm 2   25 Allen Key 1                                                                                                                                                                                                                                                                                                                                                                                                                                                                                                                         | 17   | Nut 1/2" - 13                    | 2     |
| 20   Bolt M10   1     21   Flat Washer M10   2     22   Nut M10   1     23   Plastic Sleeve   1     24   Spanner Tool 10mm, 17mm and 19mm   2     25   Allen Key   1                                                                                                                                                                                                                                                                                                                                                                                                                                                                                                     | 18   | Spring Washer 1/2"               | 1     |
| 21 Flat Washer M10 2   22 Nut M10 1   23 Plastic Sleeve 1   24 Spanner Tool 10mm, 17mm and 19mm 2   25 Allen Key 1                                                                                                                                                                                                                                                                                                                                                                                                                                                                                                                                                       | 19   | R Clip                           | 1     |
| 22   Nut M10   1     23   Plastic Sleeve   1     24   Spanner Tool 10mm, 17mm and 19mm   2     25   Allen Key   1                                                                                                                                                                                                                                                                                                                                                                                                                                                                                                                                                        | 20   | Bolt M10                         | 1     |
| 23   Plastic Sleeve   1     24   Spanner Tool 10mm, 17mm and 19mm   2     25   Allen Key   1                                                                                                                                                                                                                                                                                                                                                                                                                                                                                                                                                                             | 21   | Flat Washer M10                  | 2     |
| 24   Spanner Tool 10mm, 17mm and 19mm   2     25   Allen Key   1                                                                                                                                                                                                                                                                                                                                                                                                                                                                                                                                                                                                         | 22   | Nut M10                          | 1     |
| 25 Allen Key 1                                                                                                                                                                                                                                                                                                                                                                                                                                                                                                                                                                                                                                                           | 23   | Plastic Sleeve                   | 1     |
|                                                                                                                                                                                                                                                                                                                                                                                                                                                                                                                                                                                                                                                                          | 24   | Spanner Tool 10mm, 17mm and 19mm | 2     |
| 26 Fitting Instruction 1                                                                                                                                                                                                                                                                                                                                                                                                                                                                                                                                                                                                                                                 | 25   | Allen Key                        | 1     |
| <u> </u>                                                                                                                                                                                                                                                                                                                                                                                                                                                                                                                                                                                                                                                                 | 26   | Fitting Instruction              | 1     |