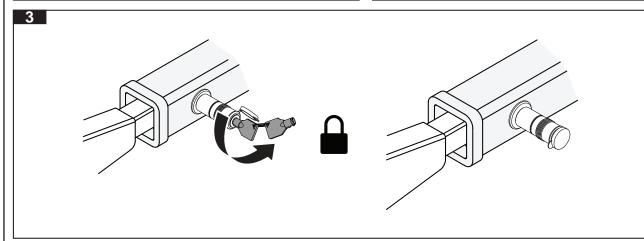

## Rhino-Rack 2" Hitch Receiver Locking Pin

**Important:** Please read these instructions carefully prior to installation.

Please refer to your fitting instruction to ensure that the bike rack is installed in the correct locations.

### Layout

Only for use with Rhino Rack 2" Hitch accessories.