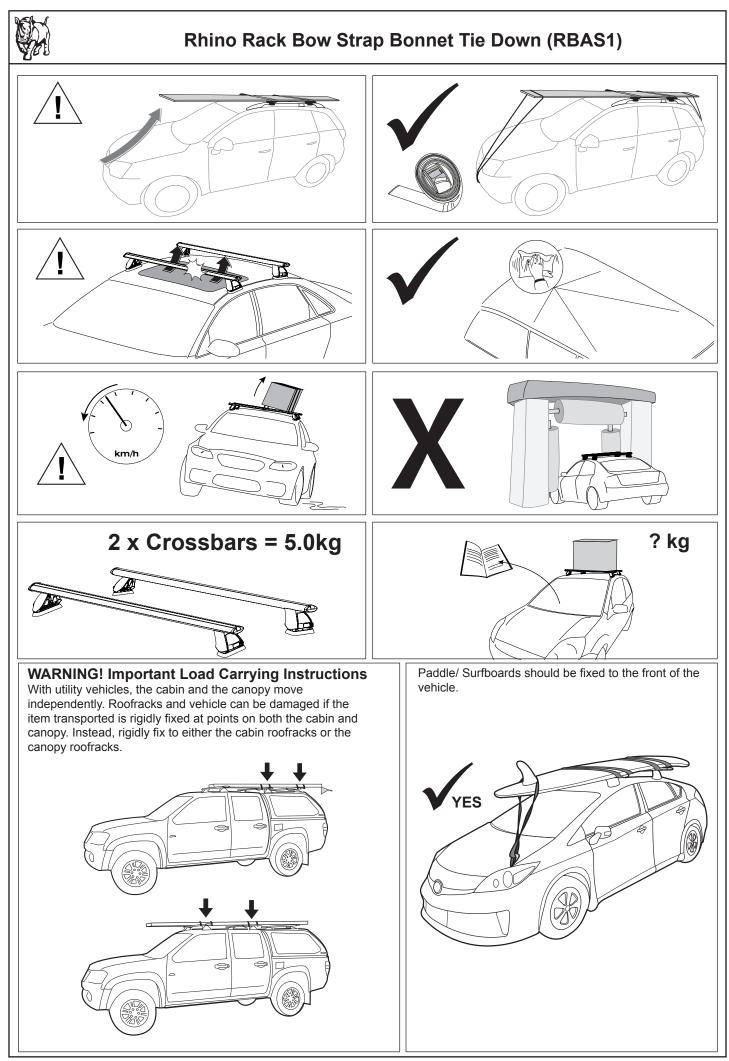

## Warning:

It is important that all roof racks and accessories are installed and attached correctly. Failure to follow the correct attachments could result in an accident, serious injury or death to others. The driver of the vehicle is responsible for securing the roof racks and accessories, checking the attachments, periodically checking bolt torque and visual inspection of all components for wear and damage. Do not attempt to fit the roof rack system or accessory to your vehicle unless you fully understand these fitting instructions. Please direct any questions regarding fitting to the dealer or retailer from where they were purchased.

## Use only non-stretch fastening ropes or straps.