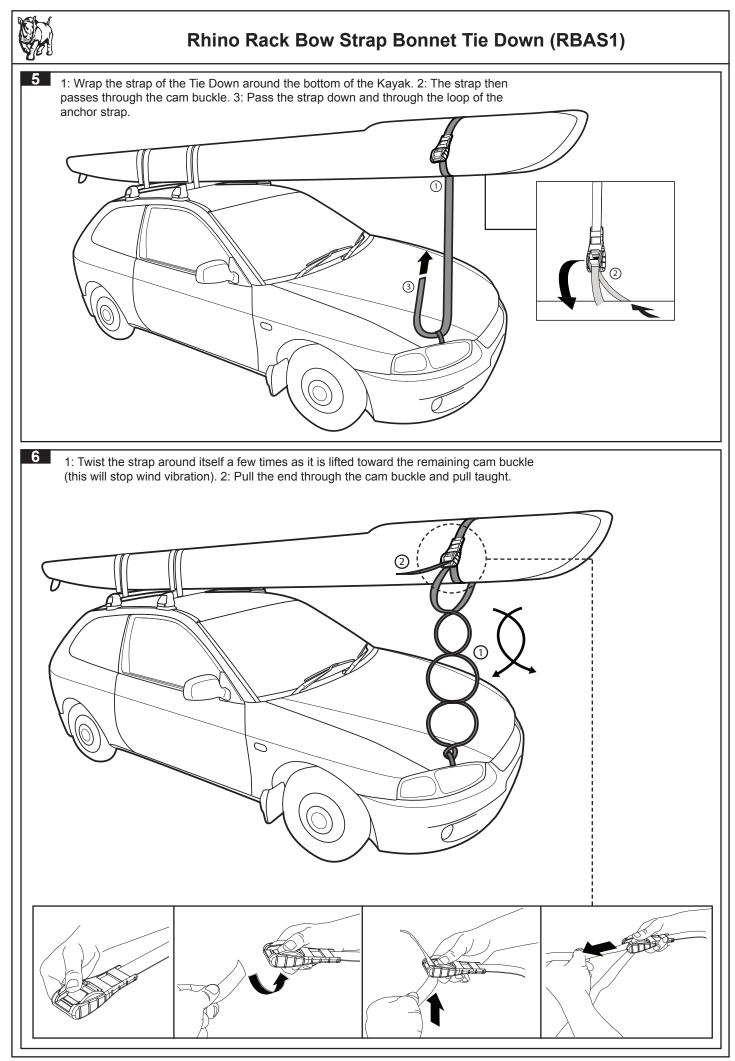

## Warning:

It is important that all roof racks and accessories are installed and attached correctly. Failure to follow the correct attachments could result in an accident, serious injury or death to others. The driver of the vehicle is responsible for securing the roof racks and accessories, checking the attachments, periodically checking bolt torque and visual inspection of all components for wear and damage. Do not attempt to fit the roof rack system or accessory to your vehicle unless you fully understand these fitting instructions. Please direct any questions regarding fitting to the dealer or retailer from where they were purchased.

## Use only non-stretch fastening ropes or straps.

## **Note for Dealers and Fitters**

It is your responsibility to ensure this fitting instructi