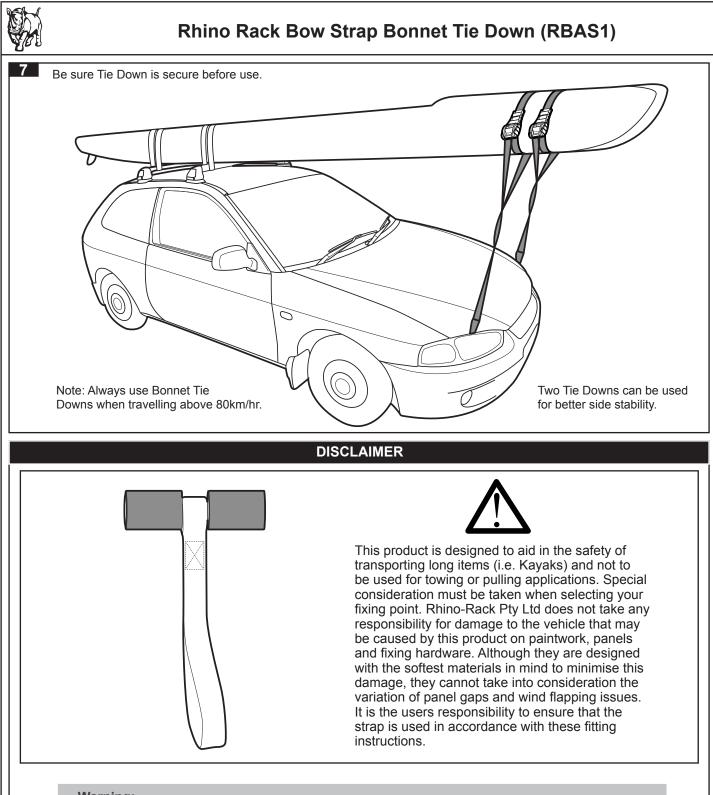

## Warning:

It is important that all roof racks and accessories are installed and attached correctly. Failure to follow the correct attachments could result in an accident, serious injury or death to others. The driver of the vehicle is responsible for securing the roof racks and accessories, checking the attachments, periodically checking bolt torque and visual inspection of all components for wear and damage. Do not attempt to fit the roof rack system or accessory to your vehicle unless you fully understand these fitting instructions. Please direct any questions regarding fitting to the dealer or retailer from where they were purchased.

## Use only non-stretch fastening ropes or straps.

## **Note for Dealers and Fitters**

It is your responsibility to ensure this fitting instruction