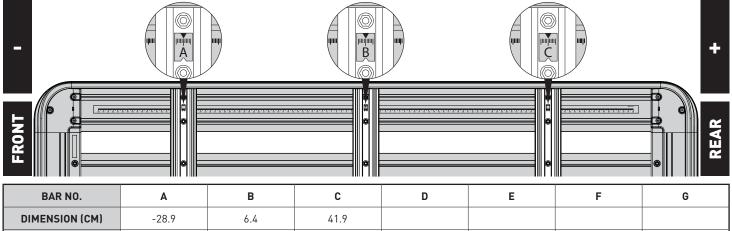

## **UNDERBAR SPACING**

| DIMENSION (CM) | -28.9 | 6.4 | 41.9  |  |  |  |
|----------------|-------|-----|-------|--|--|--|
| SPACERS REQ'D  |       |     |       |  |  |  |
| CONNECTOR      | SX031 |     | SX031 |  |  |  |
|                |       |     |       |  |  |  |