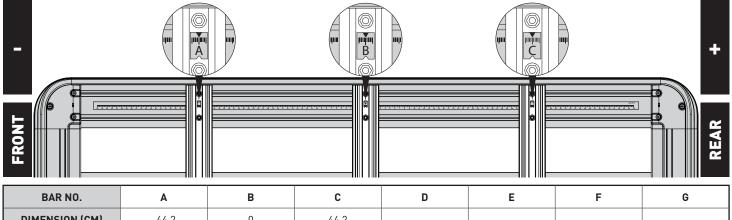

## **UNDERBAR SPACING**

| DAK NU.        | A     | В | C    | U | E | Г | G |
|----------------|-------|---|------|---|---|---|---|
| DIMENSION (CM) | -44.2 | 0 | 44.2 |   |   |   |   |
| SPACERS REQ'D  |       |   |      |   |   |   |   |
| CONNECTOR      | RCH   |   | RCH  |   |   |   |   |
|                |       |   |      |   |   |   |   |