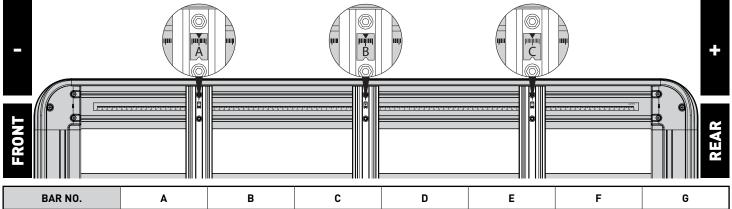

## **UNDERBAR SPACING**

| BAR NO.        | A       | В | С       | D | E | F | G |
|----------------|---------|---|---------|---|---|---|---|
| DIMENSION (CM) | -40     | 0 | 31      |   |   |   |   |
| SPACERS REQ'D  | SUB0671 |   | SUB0671 |   |   |   |   |
| CONNECTOR      | RCL     |   | RCL     |   |   |   |   |