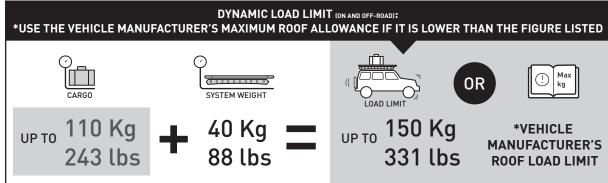

----------|---------------------------------------------|-----|-----------|----------------------|----|----|----|----|--|--|
| LEXUS            | 521                                         | 07  | RTPB1     |                      |    |    |    |    |  |  |
| VEHICLE<br>NOTES | Requires Kit SP309 - Do not operate sunroof |     |           |                      |    |    |    |    |  |  |
| REGION           | AUS                                         | NZ  | USA       | CA                   | SA | UK | EU | ZA |  |  |
| AVAILABILITY     | ×                                           | ×   | ✓         | ✓                    | ×  | ×  | ×  | ×  |  |  |
| RUNNING<br>DATES | -                                           | -   | 2010 -    | 2010 -               | -  | -  | -  | -  |  |  |









| BAR NO.        | Α        | В     | С        | D    | E        | F | G |
|----------------|----------|-------|----------|------|----------|---|---|
| DIMENSION (CM) | -64.3    | -15.6 | 4.7      | 48.4 | 73.5     |   |   |
| SPACERS REQ'D  |          |       |          |      |          |   |   |
| CONNECTOR      | BACKBONE |       | BACKBONE |      | BACKBONE |   |   |

It is your responsibility to ensure these fitting instructions are given to the end user or client.

Document No: R2301 Issue No: 2 Issue Date: 19-Mar-21