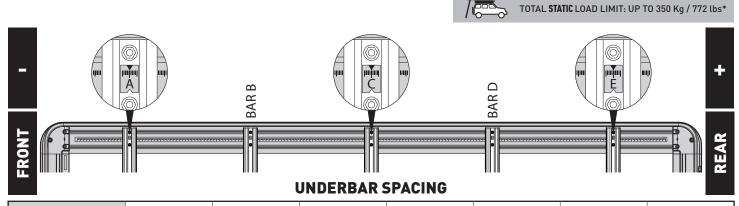

| BAR NO.        | Α        | В     | С        | D    | E        | F | G |
|----------------|----------|-------|----------|------|----------|---|---|
| DIMENSION (CM) | -64.3    | -15.6 | 4.7      | 48.4 | 73.5     |   |   |
| SPACERS REQ'D  |          |       |          |      |          |   |   |
| CONNECTOR      | BACKBONE |       | BACKBONE |      | BACKBONE |   |   |