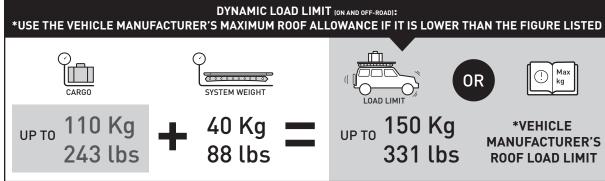

## RHINO-RACK® PIONEER VEHICLE FITTING INFORMATION

| VEHICLE          |                                                                                                          |        |        |        | EER    | CONNECTOR | HEIGHT ADDED (mm/in) |        |  |  |
|------------------|----------------------------------------------------------------------------------------------------------|--------|--------|--------|--------|-----------|----------------------|--------|--|--|
| TOYOTA Land      | 521                                                                                                      | 04     | RTLB1  |        |        |           |                      |        |  |  |
| VEHICLE<br>NOTES | Requires Kit SP309; Fit Backbone System to vehicle before fitting Pioneer System Sunroof can be operated |        |        |        |        |           |                      |        |  |  |
| REGION           | AUS                                                                                                      | NZ     | USA    | CA     | SA     | UK        | EU                   | ZA     |  |  |
| AVAILABILITY     | ✓                                                                                                        | ✓      | ✓      | ✓      | ✓      | ✓         | ✓                    | ✓      |  |  |
| RUNNING<br>DATES | 2007 -                                                                                                   | 2007 - | 2008 - | 2008 - | 2008 - | 2008 -    | 2008 -               | 2011 - |  |  |