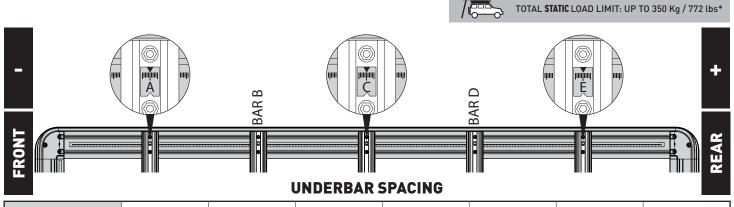

| BAR NO.        | Α        | В     | С        | D    | E        | F | G |
|----------------|----------|-------|----------|------|----------|---|---|
| DIMENSION (CM) | -74.1    | -15.6 | 18.1     | 43.4 | 93.8     |   |   |
| SPACERS REQ'D  |          |       |          |      |          |   |   |
| CONNECTOR      | BACKBONE |       | BACKBONE |      | BACKBONE |   |   |