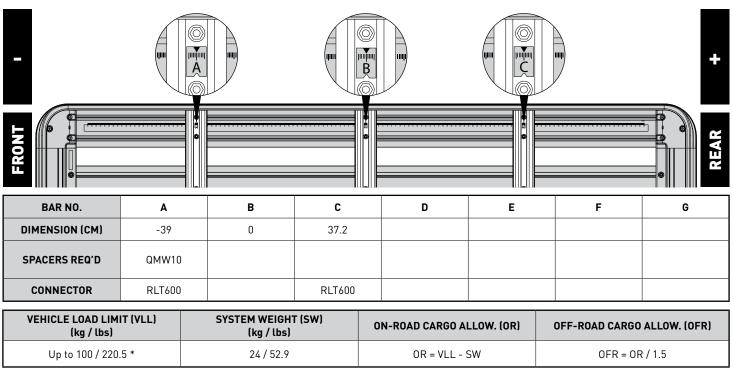

## **UNDERBAR SPACING**

\*CHECK YOUR VEHICLE OWNERS HAND BOOK FOR VEHICLE MAXIMUM CARRYING CAPACITY. PLEASE ENSURE YOU USE THE VEHICLE MANUFACTURERS MAXIMUM ROOF ALLOWANCE IF IT IS LOWER THAN THE FIGURE LISTED IN THIS INSTRUCTION.