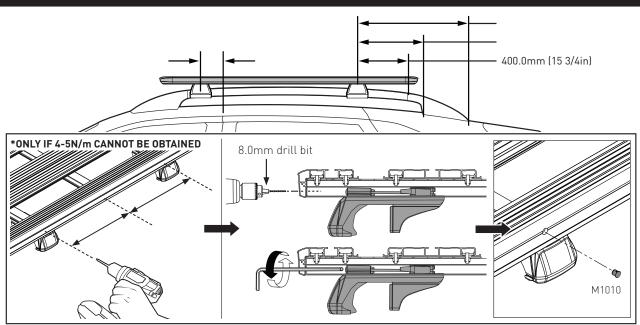

SX022

\*CHECK YOUR VEHICLE OWNERS HAND BOOK FOR VEHICLE MAXIMUM CARRYING CAPACITY. PLEASE ENSURE YOU USE THE VEHICLE MANUFACTURERS MAXIMUM ROOF ALLOWANCE IF IT IS LOWER THAN THE FIGURE LISTED IN THIS INSTRUCTION.