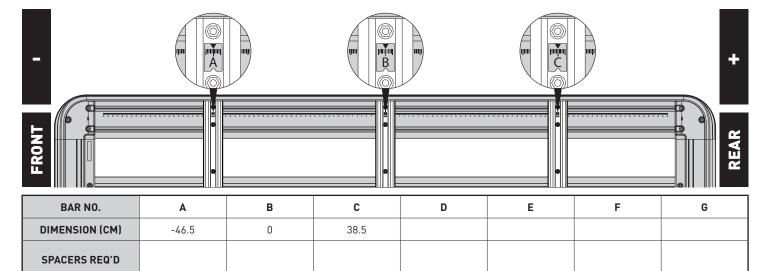

## **UNDERBAR SPACING**

CONNECTOR

| VEHICLE LOAD LIMIT (VLL)<br>(kg / lbs) | SYSTEM WEIGHT (SW)<br>(kg / lbs) | ON-ROAD CARGO ALLOW. (OR) | OFF-ROAD CARGO ALLOW. (OFR) |  |
|----------------------------------------|----------------------------------|---------------------------|-----------------------------|--|
| Up to 75 / 165.3 *                     | 19 / 41.2                        | OR = VLL - SW             | OFR = OR / 1.5              |  |