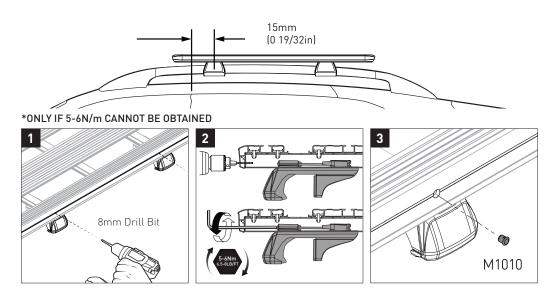

|  |  |
| REGION           | AUS                       | NZ      | USA     | CA        | SA       | UK                   | EU | ZA |  |  |
| AVAILABILITY     | ✓                         | ✓       | ×       | ×         | ×        | ×                    | ×  | ×  |  |  |
| RUNNING<br>DATES | 2012 -                    | 2012 -  | -       | -         | -        | -                    | -  | -  |  |  |

**VISIT THE ONLINE CALCULATOR FOR CURRENT SYSTEM LOAD LIMIT DATA** 







| BAR NO.        | Α     | В     | С    | D    | E    | F | G |
|----------------|-------|-------|------|------|------|---|---|
| DIMENSION (CM) | -63.2 | -33.3 | -3.4 | 26.5 | 56.4 |   |   |
| SPACERS REQ'D  |       |       |      |      |      |   |   |
| CONNECTOR      | RX    |       |      |      | RX   |   |   |



## **NOTES FOR DEALERS / FITTERS**

It is your responsibility to ensure these fitting instructions are given to the end user or client.

Document No: R3158 Issue No: 1 Issue Date: 07-Feb-23

TOTAL STATIC LOAD LIMIT: UP TO 250 Kg / 551 lbs\*