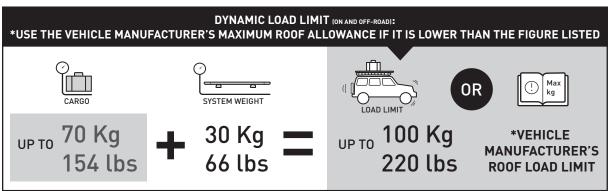

## **NOTES FOR DEALERS / FITTERS**

It is your responsibility to ensure these fitting instructions are given to the end user or client.

Document No: R3158 Issue No: 1 Issue Date: 07-Feb-23

TOTAL STATIC LOAD LIMIT: UP TO 250 Kg / 551 lbs\*