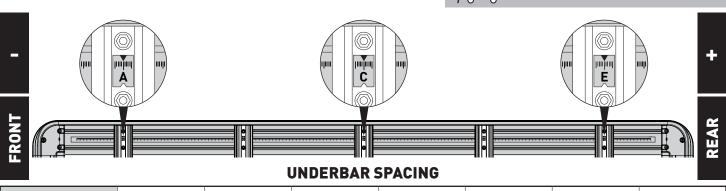

**VISIT THE ONLINE CALCULATOR FOR CURRENT SYSTEM LOAD LIMIT DATA** 

| BAR NO.        | Α     | В     | С    | D    | E    | F | G |
|----------------|-------|-------|------|------|------|---|---|
| DIMENSION (CM) | -63.2 | -33.3 | -3.4 | 26.5 | 56.4 |   |   |
| SPACERS REQ'D  |       |       |      |      |      |   |   |
| CONNECTOR      | RX    |       |      |      | RX   |   |   |