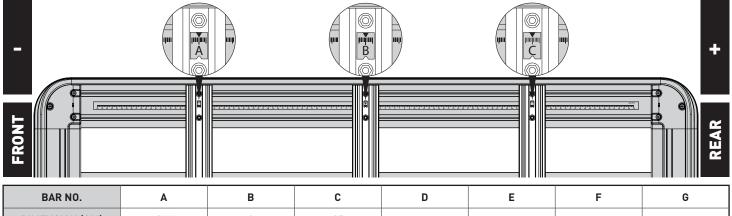

## **UNDERBAR SPACING**

| DIMENSION (CM) -34.6 0 35   SPACERS REQ'D      CONNECTOR SX SX SX |                |       |   |    |  |  |
|-------------------------------------------------------------------|----------------|-------|---|----|--|--|
|                                                                   | DIMENSION (CM) | -34.6 | 0 | 35 |  |  |
| CONNECTOR SX SX                                                   | SPACERS REQ'D  |       |   |    |  |  |
|                                                                   | CONNECTOR      | SX    |   | SX |  |  |