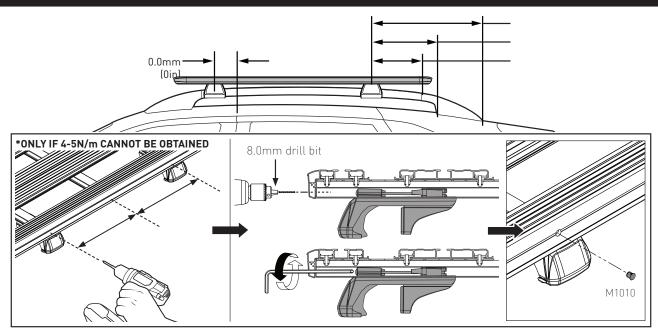

| SPACERS REQ'D  |       |   |    |  |  |
|                                                                   | CONNECTOR      | SX    |   | SX |  |  |

| VEHICLE LOAD LIMIT (VLL)<br>(kg / lbs) | SYSTEM WEIGHT (SW)<br>(kg / lbs) | ON-ROAD CARGO ALLOW. (OR) | OFF-ROAD CARGO ALLOW. (OFR) |  |
|----------------------------------------|----------------------------------|---------------------------|-----------------------------|--|
| Up to 75 / 165.3 *                     | 19 / 41.9                        | OR = VLL - SW             | OFR = OR / 1.5              |  |

\*CHECK YOUR VEHICLE OWNERS HAND BOOK FOR VEHICLE MAXIMUM CARRYING CAPACITY. PLEASE ENSURE YOU USE THE VEHICLE MANUFACTURERS MAXIMUM ROOF ALLOWANCE IF IT IS LOWER THAN THE FIGURE LISTED IN THIS INSTRUCTION.



## **NOTES FOR DEALERS / FITTERS**

It is your responsibility to ensure these fitting instructions are given to the end user or client.

Document No: R2699 Issue Date: 27-Nov-20

These instructions remain the property of Rhino-Rack Australia Pty. Ltd. and may not be used or changed for any other purpose than intended.

Page 1 of 1 rhinorack.com