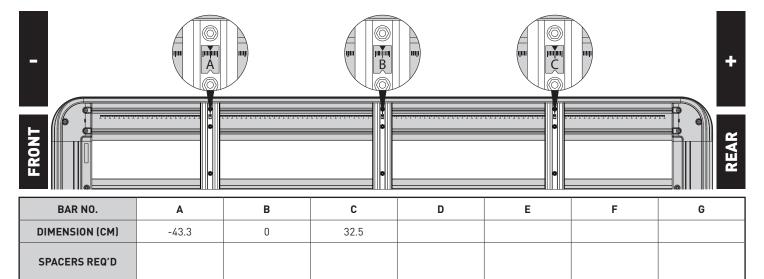

## **UNDERBAR SPACING**

CONNECTOR

SX066

| VEHICLE LOAD LIMIT (VLL)<br>(kg / lbs) | SYSTEM WEIGHT (SW)<br>(kg / lbs) | ON-ROAD CARGO ALLOW. (OR) | OFF-ROAD CARGO ALLOW. (OFR) |  |
|----------------------------------------|----------------------------------|---------------------------|-----------------------------|--|
| Up to 75 / 165.3 *                     | 24 / 52.9                        | OR = VLL - SW             | OFR = OR / 1.5              |  |