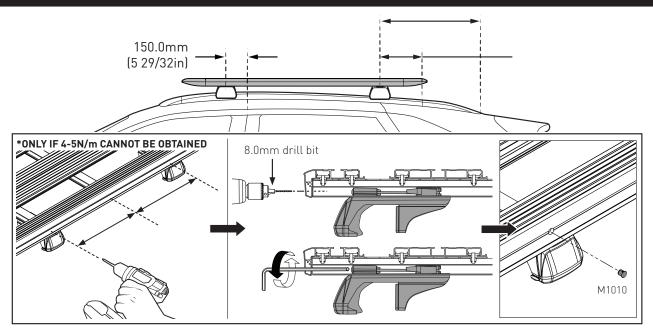

Y  | ×   | ×  | ✓      | ✓      | ×  | ×  | ×  | ×  |
| RUNNING DATES | -   | -  | 2024 - | 2024 - | -  | -  | -  | -  |

## **UNDERBAR SPACING**

CONNECTOR

SX066



| VEHICLE LOAD LIMIT (VLL)<br>(kg / lbs) | SYSTEM WEIGHT (SW)<br>(kg / lbs) | ON-ROAD CARGO ALLOW. (OR) | OFF-ROAD CARGO ALLOW. (OFR) |  |
|----------------------------------------|----------------------------------|---------------------------|-----------------------------|--|
| Up to 75 / 165.3 *                     | 24 / 52.9                        | OR = VLL - SW             | OFR = OR / 1.5              |  |

SX066

\*CHECK YOUR VEHICLE OWNERS HAND BOOK FOR VEHICLE MAXIMUM CARRYING CAPACITY. PLEASE ENSURE YOU USE THE VEHICLE MANUFACTURERS MAXIMUM ROOF ALLOWANCE IF IT IS LOWER THAN THE FIGURE LISTED IN THIS INSTRUCTION.



## **NOTES FOR DEALERS / FITTERS**

It is your responsibility to ensure these fitting instructions are given to the end user or client.

Document No: R3199 Issue Date: 09-Nov-23

These instructions remain the property of Rhino-Rack Australia Pty. Ltd. and may not be used or changed for any other purpose than intended.

Page 1 of 1 rhinorack.com