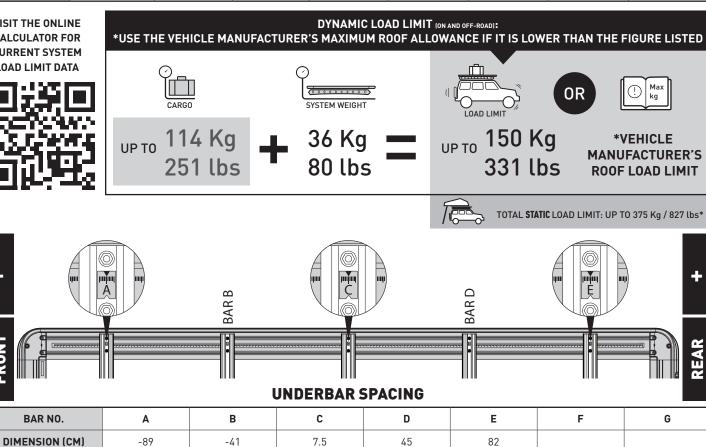

## VISIT THE ONLINE CALCULATOR FOR **CURRENT SYSTEM**

FRONT

SPACERS REQ'D CONNECTOR

BACKBONE