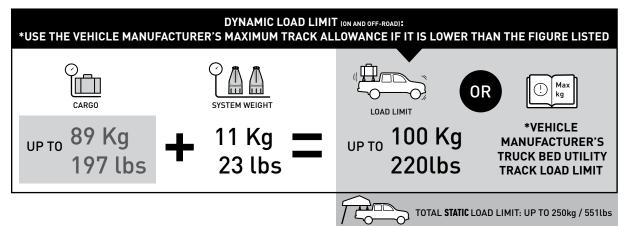

| Suitable for vehicles with standard factory Nissan Utili-tracks and Bed Liner |        |     |       |     |           |            |               |
| REGION                              | AUS                                                                           | NZ     | USA | CA    | SA  | UK        | EU         | ZA            |
| AVAILABILITY                        | ✓                                                                             | ✓      | ×   | ×     | ×   | ×         | ×          | ×             |
| RUNNING<br>DATES                    | 2020 -                                                                        | 2020 - | -   | -     | -   | -         | -          | -             |

**VISIT THE ONLINE** CALCULATOR FOR **CURRENT SYSTEM LOAD LIMIT DATA** 



## **BASE**

| TRACK NUTS | PART DETAILS |        |  |
|------------|--------------|--------|--|
| 0          | PART NO      | RD-FK2 |  |
|            | KIT QTY      | 1      |  |

## **BAR**

| CROSS BAR | PART DETAILS |        |  |
|-----------|--------------|--------|--|
|           | PART NO      | VA150B |  |
| VA        | QTY          | 2      |  |

# ACCESSORY

| NS BAR | PART DETAILS                                                                                                              |   |  |
|--------|---------------------------------------------------------------------------------------------------------------------------|---|--|
|        | PART NO                                                                                                                   | - |  |