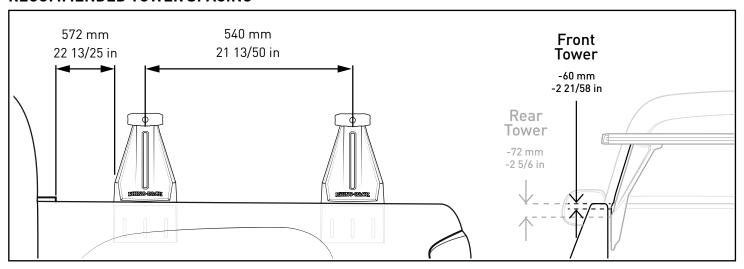

#### RECOMMENDED TOWER SPACING

After positioning Towers, return to Reconn-Deck Tower Instruction.