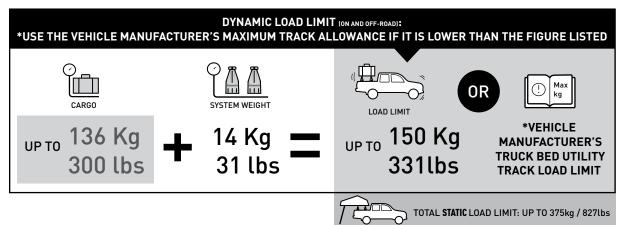

Suitable for vehicles with standard factory Nissan Utili-tracks and Bed Liner |        |     |        |       |           |            |               |
| REGION                            | AUS                                                                           | NZ     | USA | CA     | SA    | UK        | EU         | ZA            |
| AVAILABILITY                      | ✓                                                                             | ✓      | ×   | ×      | ×     | ×         | ×          | ×             |
| RUNNING<br>DATES                  | 2015 -                                                                        | 2015 - | -   | -      | -     | -         | -          | -             |

**VISIT THE ONLINE** CALCULATOR FOR **CURRENT SYSTEM LOAD LIMIT DATA** 



## **BASE**

| TRACK NUTS | PART DETAILS |        |  |
|------------|--------------|--------|--|
| 0          | PART NO      | RD-FK2 |  |
|            | KIT QTY      | 1      |  |

## **BAR**

| CROSS BAR   | PART DETAILS |        |  |
|-------------|--------------|--------|--|
|             | PART NO      | RDB150 |  |
| RECONN-DECK | QTY          | 2      |  |

# ACCESSORY

| NS BAR | PART DETAILS                                                                                                                    |   |  |
|--------|---------------------------------------------------------------------------------------------------------------------------------|---|--|
|        | PART NO