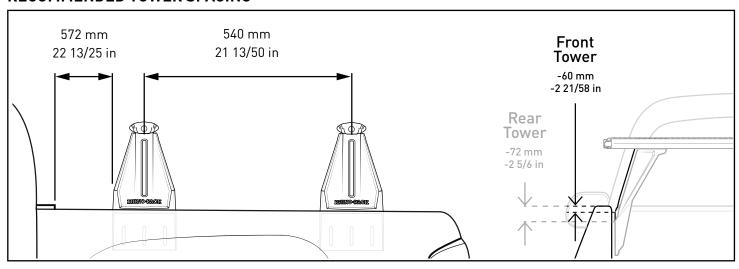

#### RECOMMENDED TOWER SPACING

After positioning Towers, return to Reconn-Deck Tower Instruction.