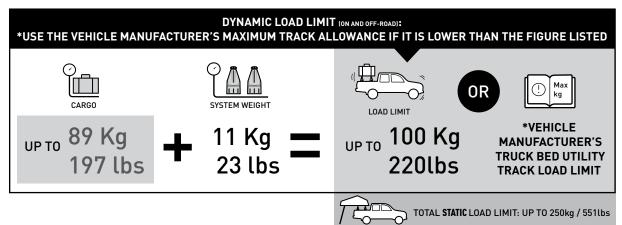

| Suitable for vehicles with standard factory Nissan Utili-tracks and Bed Liner |        |     |       |     |           |            |               |
| REGION                            | AUS                                                                           | NZ     | USA | CA    | SA  | UK        | EU         | ZA            |
| AVAILABILITY                      | ✓                                                                             | ✓      | ×   | ×     | ×   | ×         | ×          | ×             |
| RUNNING<br>DATES                  | 2015 -                                                                        | 2015 - | -   | -     | -   | -         | -          | -             |

**VISIT THE ONLINE** CALCULATOR FOR **CURRENT SYSTEM LOAD LIMIT DATA** 



## **BASE**

| TRACK NUTS | PART DETAILS |        |  |
|------------|--------------|--------|--|
|            | PART NO      | RD-FK2 |  |
|            | КІТ ОТҮ      | 1      |  |

## **BAR**

| CROSS BAR | PART DETAILS |        |  |
|-----------|--------------|--------|--|
|           | PART NO      | VA150B |  |
| VA        | QTY          | 2      |  |

# ACCESSORY

| NS BAR | PART DETAILS                                                                                            |   |  |
|--------|---------------------------------------------------------------------------------------------------------|---|--|
|        | PART NO                                                                                                 | - |  |
|        | QTY (pair)