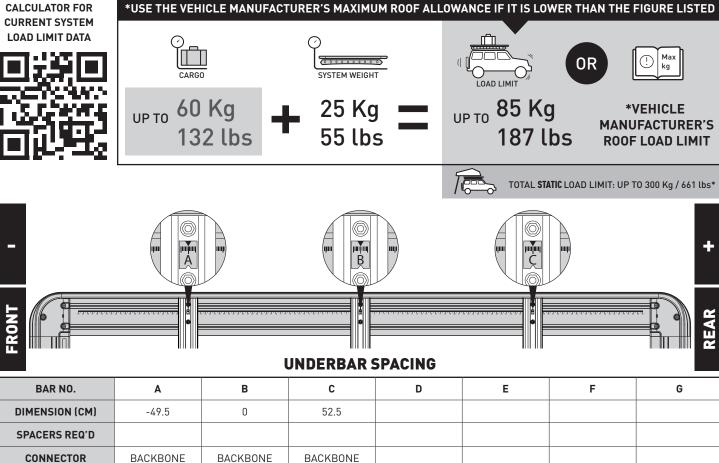

--------------|
| FORD Ranger Double Cab P703 Pickup/Ute 4 dr |              |              |     |    | 52100   | RFRB3        | 74 / 2.9  |                       |
| VEHICLE<br>NOTES                            |              |              |     |    | -       |              |           |                       |
| REGION                                      | AUS          | NZ           | USA | CA | SA      | UK           | EU        | ZA                    |
| AVAILABILITY                                | $\checkmark$ | $\checkmark$ | ×   | ×  | ×       | $\checkmark$ | x         | <ul> <li>✓</li> </ul> |
| RUNNING<br>DATES                            | 2022 -       | 2022 -       | -   | -  | -       | 2022 -       | -         | 2022 -                |

VISIT THE ONLINE CALCULATOR FOR



## **NOTES FOR DEALERS / FITTERS**

Document No: R3103 Issue No: 2 Issue Date: 19-Oct-22 Page 1 of 1

It is your responsibility to ensure these fitting instructions are given to the end user or client.