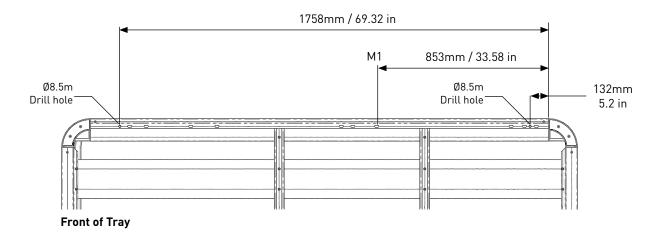

## Fitting Chart - TOYOTA LandCruiser 76 Series 4WD Gutter 4dr

 PIONEER 41104
 [2128 x 1426mm]

 PIONEER 42104B
 [2128 x 1426mm]

 PIONEER 45104B
 [2128 x 1426mm]

| Front Crossbar |                      | Middle Crossbar |                      | Rear Crossbar |                      | Approx. Overall         |  |
|----------------|----------------------|-----------------|----------------------|---------------|----------------------|-------------------------|--|
| Front Slot     | Leg Height<br>Spacer | Middle Slot     | Leg Height<br>Spacer | Rear Slot     | Leg Height<br>Spacer | Vehicle Height<br>Added |  |
|                |                      |                 |                      |               |                      |                         |  |
| Drill hole     | -                    | M1              | -                    | Drill hole    | -                    | 70mm / 2.7in            |  |