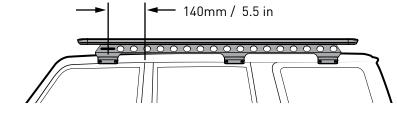

## Fitting Chart - TOYOTA LandCruiser 76 Series 4WD Gutter 4dr

 PIONEER 41104
 [2128 x 1426mm]

 PIONEER 42104B
 [2128 x 1426mm]

 PIONEER 45104B
 [2128 x 1426mm]

| Front Crossbar |                      | Middle Crossbar |                      | Rear Crossbar |                      | Approx. Overall         |  |
|----------------|----------------------|-----------------|----------------------|---------------|----------------------|-------------------------|--|
| Front Slot     | Leg Height<br>Spacer | Middle Slot     | Leg Height<br>Spacer | Rear Slot     | Leg Height<br>Spacer | Vehicle Height<br>Added |  |
|                |                      |                 |                      |               |                      |                         |  |
| Drill hole     | -                    | M1              | -                    | Drill hole    | -                    | 70mm / 2.7in            |  |