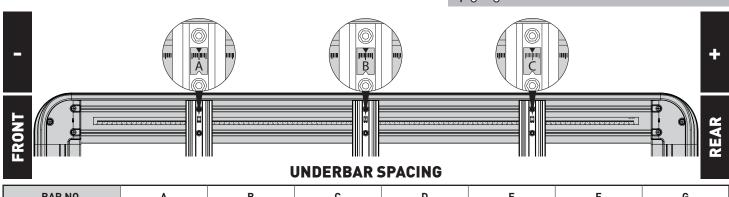

| BAR NO.        | A     | В | С     | D | E | F | G |
|----------------|-------|---|-------|---|---|---|---|
| DIMENSION (CM) | -40   | 0 | 40    |   |   |   |   |
| SPACERS REQ'D  |       |   |       |   |   |   |   |
| CONNECTOR      | SX022 |   | SX022 |   |   |   |   |
|                |       |   | *     | * | * | * | • |