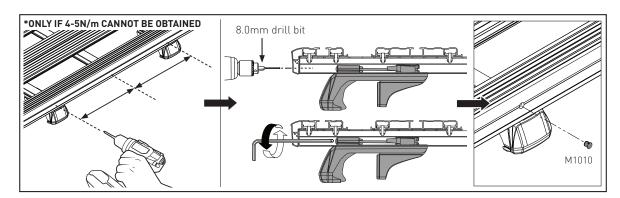

ES | - Do not operate sunroof |     |           |                      |        |    |    |    |  |  |
| REGION           | AUS                      | NZ  | USA       | CA                   | SA     | UK | EU | ZA |  |  |
| AVAILABILITY     | ×                        | ×   | ✓         | ✓                    | ✓      | ×  | ×  | ×  |  |  |
| RUNNING<br>DATES | -                        | -   | 2022 -    | 2022 -               | 2022 - | -  | -  | -  |  |  |









| BAR NO.        | A     | В | С     | D | E | F | G |
|----------------|-------|---|-------|---|---|---|---|
| DIMENSION (CM) | -40   | 0 | 40    |   |   |   |   |
| SPACERS REQ'D  |       |   |       |   |   |   |   |
| CONNECTOR      | SX022 |   | SX022 |   |   |   |   |
|                |       |   | *     | * | * | * | • |



## **NOTES FOR DEALERS / FITTERS**

It is your responsibility to ensure these fitting instructions are given to the end user or client.

Document No: R2943 Issue No: 1 Issue Date: 24-Aug-21

TOTAL STATIC LOAD LIMIT: UP TO 200 Kg / 441 lbs\*