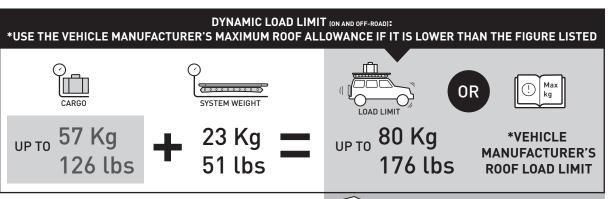

## **NOTES FOR DEALERS / FITTERS**

It is your responsibility to ensure these fitting instructions are given to the end user or client.

Document No: R2943 Issue No: 1 Issue Date: 24-Aug-21

TOTAL STATIC LOAD LIMIT: UP TO 200 Kg / 441 lbs\*